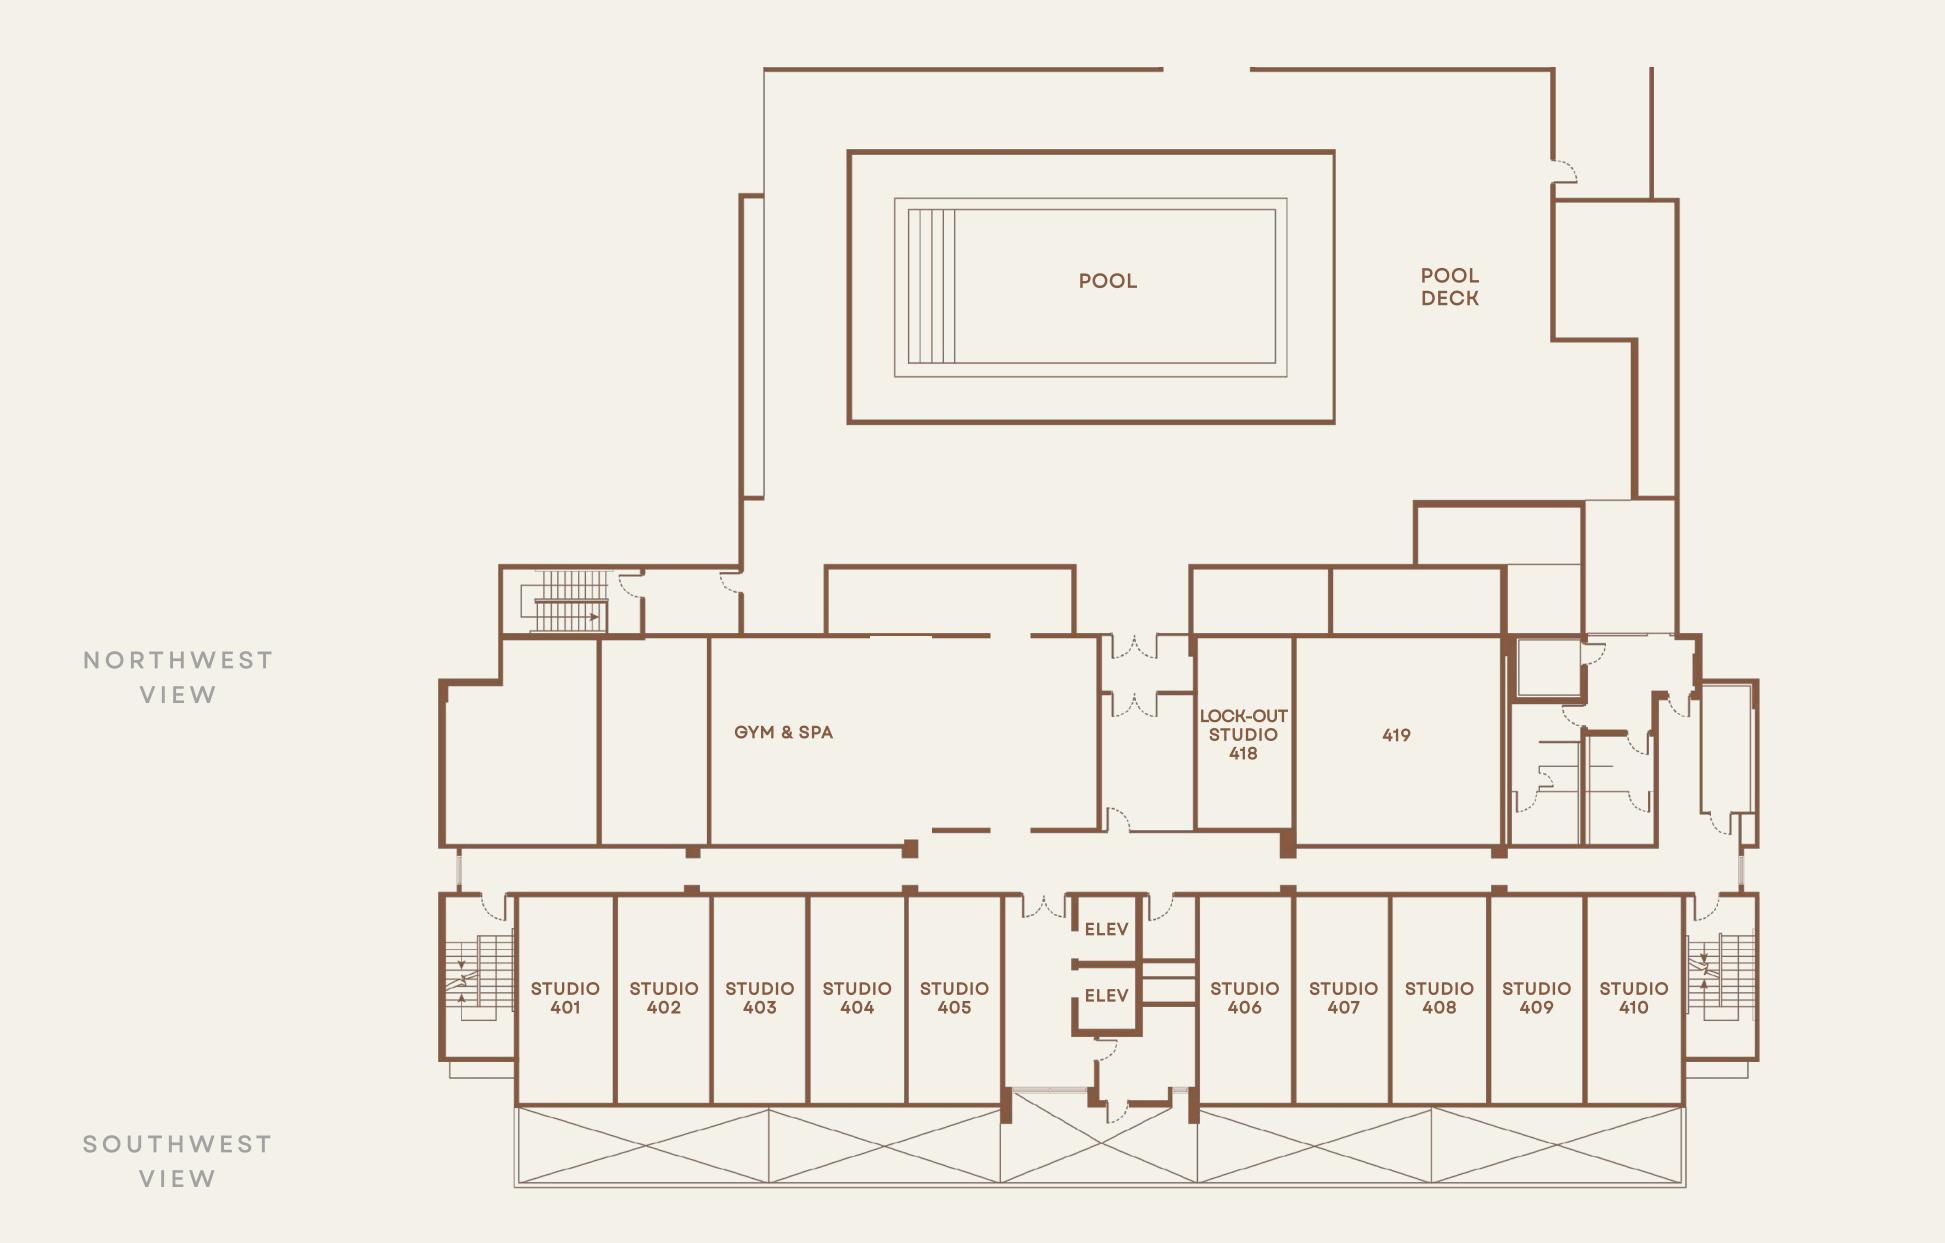

## RESIDENTIAL LEVEL FOUR FLOOR PLATE



SOUTHEAST VIEW

NORTHEAST VIEW



## RESIDENTIAL LEVELS FIVE – TEN FLOOR PLATE

NORTHWEST VIEW



SOUTHWEST VIEW NORTHEAST VIEW

SOUTHEAST VIEW



ORAL REPRESENTATIONS CANNOT BE RELIED UPON AS CORRECTLY STATING REPRESENTATIONS OF THE SELLER. FOR CORRECT REPRESENTATIONS, MAKE REFERENCE TO THIS BROCHURE AND TO THE DOCUMENTS REQUIRED BY SECTION 718.503, FLORIDA STATUTES, TO BE FURNISHED BY A SELLER TO A BUYER OR LESSEE. This project has been file in the State of Florida and no other state. This is not an offer to sell or solicitation of other state where such offer or solicitation on other states, this is not an offer to sell or solicitation on otheres to sup the condominium units in states where such offer or solicitation on other states. This is not an offer to sell or solicitation on oth