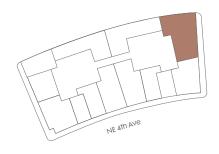

VELS 11-25

#### 2 Bedrooms / 2 Bathrooms

Interior Space 841 SF 78.1 m2

Exterior Space\* 264 SF 24.5 m2

**Total Area** 1105 SF 102.7 m2











# RESIDENCE C4 LEVELS 26-34

#### 2 Bedrooms / 2 Bathrooms

Interior Space 841 SF 78.1 m2

Exterior Space\* 226 SF 20.9 m2

Total Area 1105 SF 102.7 m2











# RESIDENCE C4 LEVELS 35-43

#### 2 Bedrooms / 2 Bathrooms

Interior Space 843 SF 78.7 m2

Exterior Space\* 226 SF 20 m2

Total Area 1069 SF 99.3 m2











### RESIDENCE C4 LEVELS 44-56

#### 2 Bedrooms / 2 Bathrooms

Interior Space 843 SF 78.7 m2

Exterior Space\* 264 SF 24.5 m2

**Total Area** 1107 SF 103.4 m2











# RESIDENCE D1 LEVELS 35-56

### 3 Bedrooms / 2 Bathrooms

Interior Space 1223 SF 113.6 m2

Exterior Space\* 128 SF 11.8 m2

**Total Area** 1351 SF 125.4 m2











# RESIDENCE **S1** LEVEL 11

#### Studio/1Bathroom

Interior Space 406 SF 37.7 m2

Exterior Space\* 46 SF 4.2 m2

Total Area 452 SF 41.9 m2









# RESIDENCE **S1** LEVEL 12

### Studio/1Bathroom

Interior Space 406 SF 37.7 m2









### RESIDENCE **S1** LEVEL 14

#### Studio/1Bathroom

Interior Space 406 SF 37.7 m2

Exterior Space\* 30 SF 2.7 m2

Total Area 436 SF 40.4 m2











### RESIDENCE **S1** LEVELS 15-53

#### Studio/1Bathroom

Interior Space 406 SF 37.7 m2

Exterior Space\* 46 SF 4.2 m2

Total Area 452 SF 41.9 m2









# RESIDENCE **S1** LEVEL 54

#### Studio/1Bathroom

Interior Space 406 SF 37.7 m2

Exterior Space\* 30 SF 2.7 m2

Total Area 436 SF 40.4 m2









# RESIDENCE **S1** LEVEL 55

### Studio/1Bathroom

Interior Space 406 SF 37.7 m2









# RE