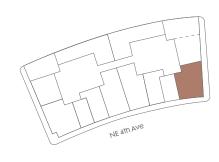

# RESIDENCE A1 LEVELS 34-55

#### 1Bedroom/1Bathroom

Interior Space 580 SF 53.9 m2

Exterior Space\* 69 SF 6.4 m2

Total Area 649 SF 60.3 m2