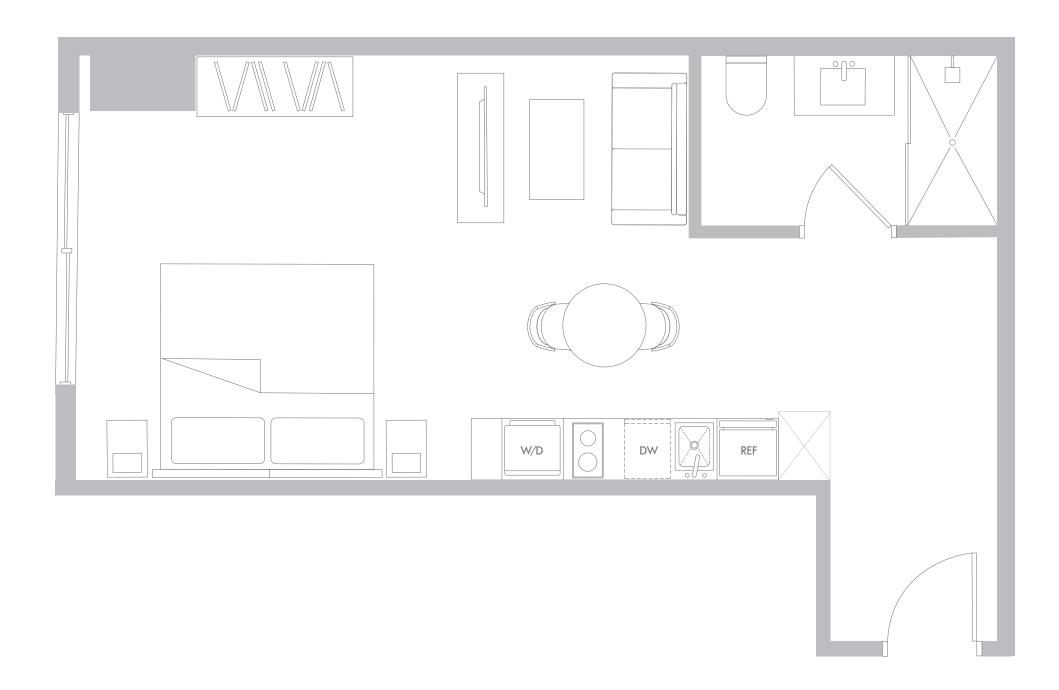

# RESIDENCE A1 LEVELS 11-56

#### 1Bedroom/1Bathroom

Interior Space 572 SF 53.1 m2

Exterior Space\* 69 SF 6.4 m2

Total Area 641 SF 59.5 m2