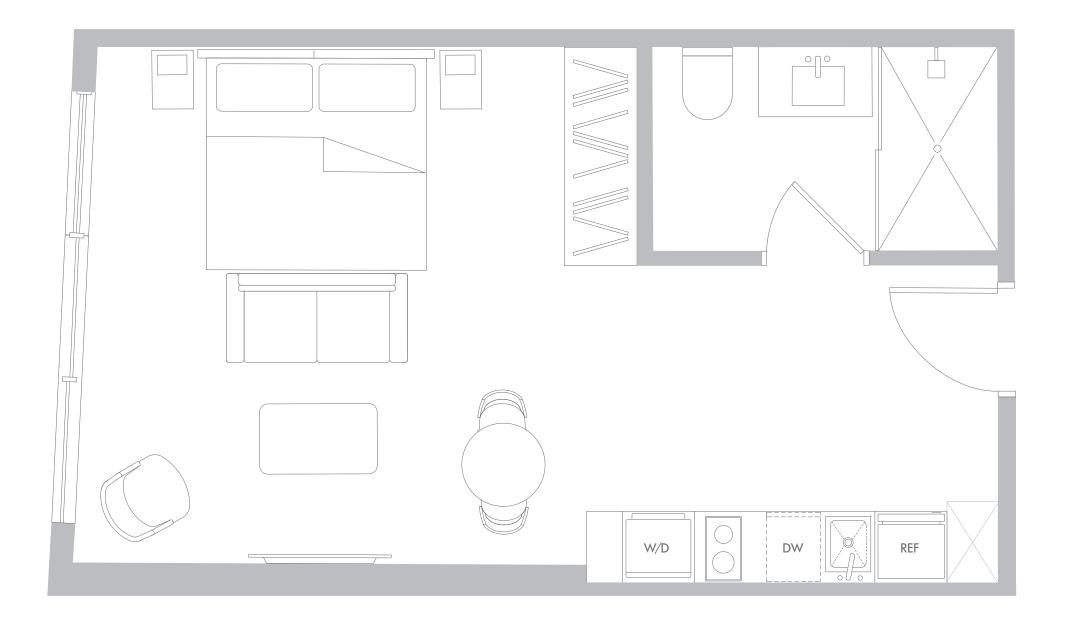

# RESIDENCE A1 LEVELS 11-56

#### 1Bedroom/1Bathroom

Interior Space 572 SF 53.1 m2

Exterior Space\* 69 SF 6.4 m2

Total Area 641 SF 59.5 m2

#### 1Bedroom/1Bathroom

Interior Space 580 SF 53.9 m2

Exterior Space\* 69 SF 6.4 m2

Total Area 649 SF 60.3 m2