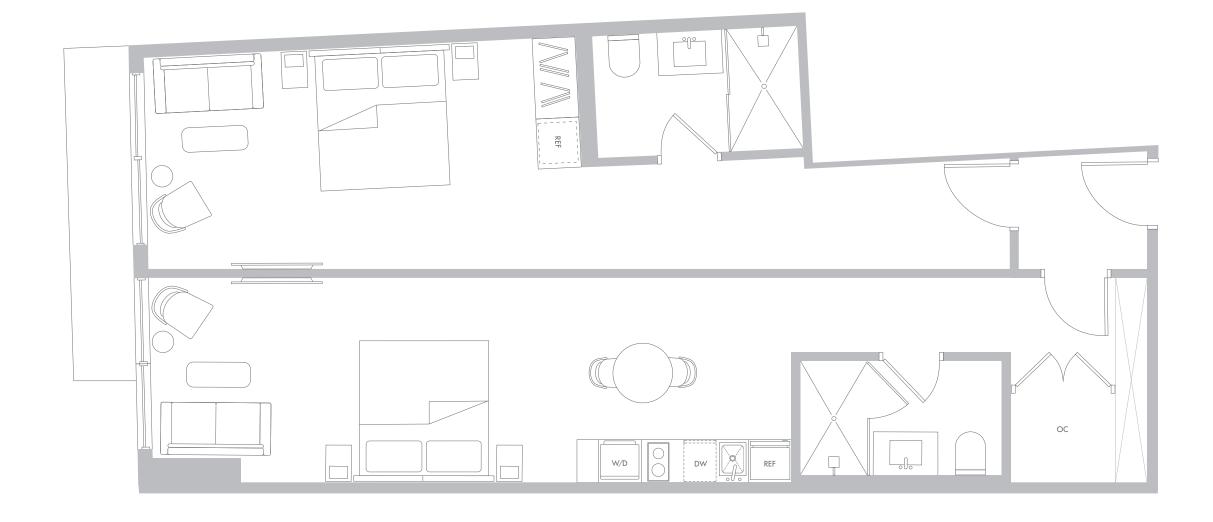

# RESIDENCE A1 LEVELS 11-56

#### 1Bedroom/1Bathroom

Interior Space 572 SF 53.1 m2

Exterior Space\* 69 SF 6.4 m2

Total Area 641 SF 59.5 m2