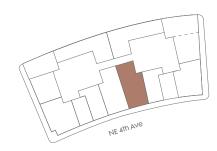

# RESIDENCE A1 LEVELS 34-55

#### 1Bedroom/1Bathroom

Interior Space 580 SF 53.9 m2

Exterior Space\* 69 SF 6.4 m2

Total Area 649 SF 60.3 m2