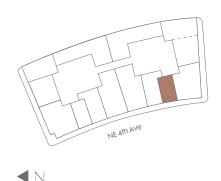

# RESIDENCE A1 LEVELS 11-56

#### 1Bedroom/1Bathroom

Interior Space 572 SF 53.1 m2

Exterior Space\* 69 SF 6.4 m2

Total Area 641 SF 59.5 m2