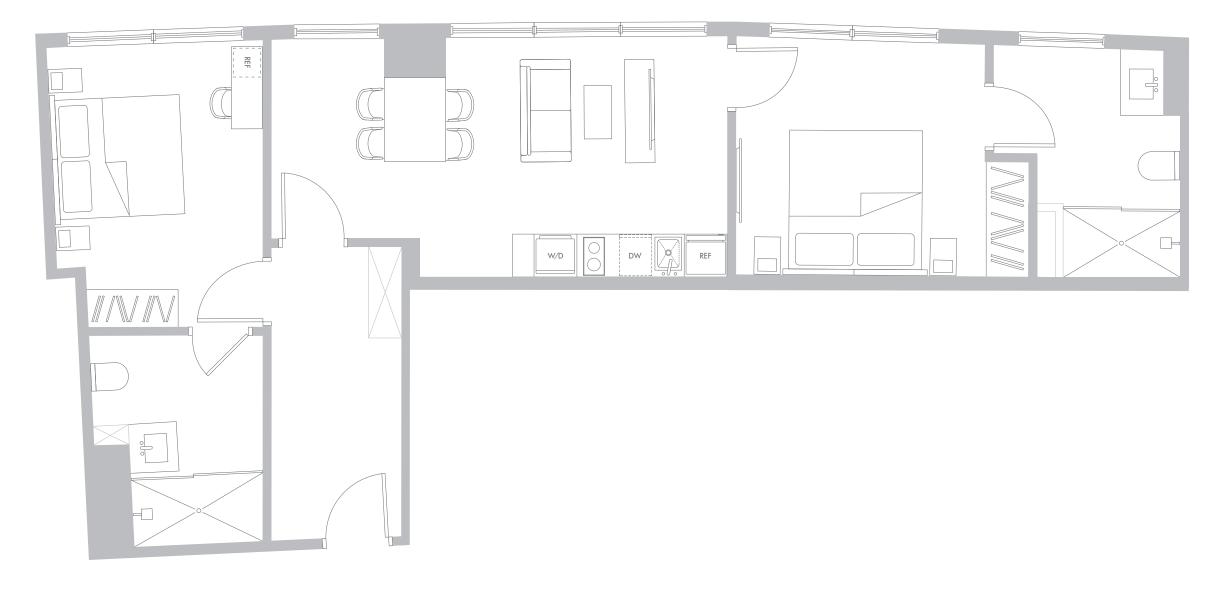

# RESIDENCE D1 LEVELS 35-56

### 3 Bedrooms / 2 Bathrooms

Interior Space 1223 SF 113.6 m2

Exterior Space\* 128 SF 11.8 m2

**Total Area** 1351 SF 125.4 m2