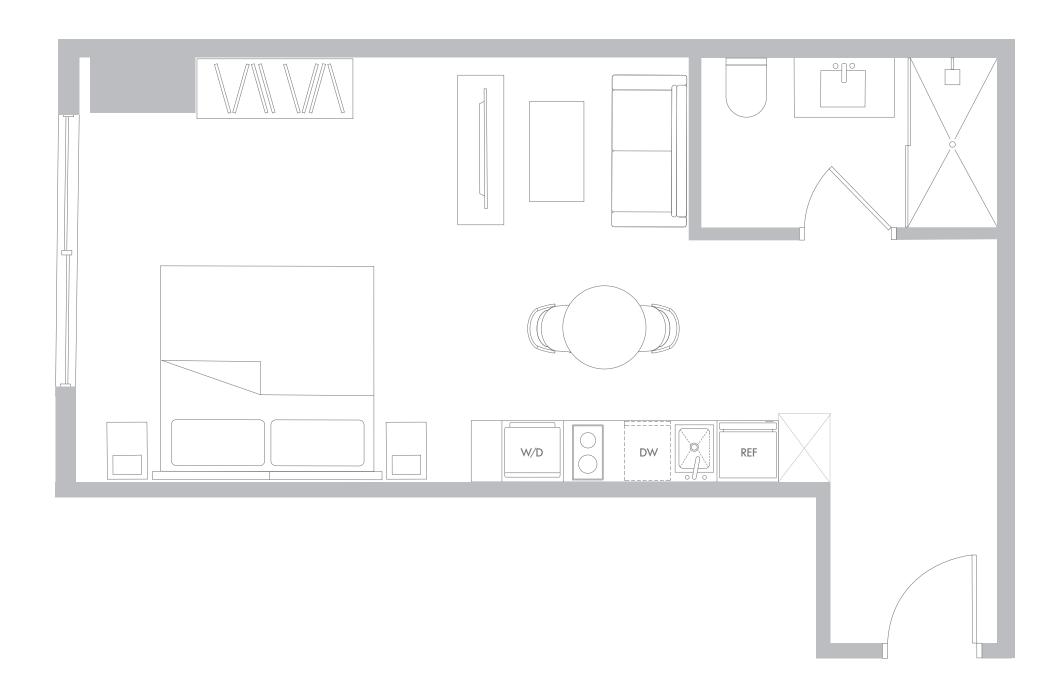

# RESIDENCE C1 LEVEL 11

#### 2 Bedrooms / 2 Bathrooms

Interior Space 909 SF 84.4 m2

Exterior Space\* 157 SF 14.5 m2

Total Area 1066 SF 98.9 m2

\*Balconies design and area vary from floor to floor

Stated dimensions are measured to the exterior boundaries of the exterior walls and the centerline of interior demising walls and in fact vary from the dimensions that would be determined by using the description and definition of the "Unit" set forth in the Declaration (which generally only includes the interior airspace between the perimeter walls and excludes interior structural components). For your reference, the area of the Unit, determined in accordance with those defined unit boundaries, is set forth on Exhibit 3 to the Declaration. Note that measurements of rooms set forth on this floor plan are generally taken at the greatest points of each given room (as if the room were a perfect rectangle), without regard for any cutouts. Accordingly, the area of the actual room will typically be smaller than the product obtained by multiplying the stated length times width. All dimensions are approximate and may vary with actual construction, and all floor plans and development plans are subject to change.