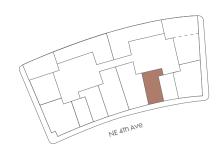

### RESIDENCE **S3** LEVEL 20

#### Studio/1Bathroom

Interior Space 4% SF 46.1 m2

Exterior Space\* 30 SF 2.7 m2

Total Area 526 SF 48.9 m2











# RESIDENCE **S3** LEVELS 21-23

### Studio/1 Bathroom

Interior Space 4% SF 46.1 m2











### RESIDENCE **S3** LEVEL 24

#### Studio/1Bathroom

Interior Space 4% SF 46.1 m2

Exterior Space\* 30 SF 2.7 m2

Total Area 526 SF 48.9 m2











### RESIDENCE S3 LEVELS 25-44

#### Studio/1Bathroom

Interior Space 4% SF 46 m2

Exterior Space\* 43 SF 3.9 m2

Total Area 539 SF 50.1 m2











### RESIDENCE **S3** LEVEL 45

#### Studio/1Bathroom

Interior Space 4% SF 46.1 m2

Exterior Space\* 30 SF 2.7 m2

Total Area 526 SF 48.9 m2











### RESIDENCE **S3** LEVELS 46-48

### Studio/1 Bathroom

Interior Space 4% SF 46.1 m2











### RESIDENCE **S3** LEVEL 49

#### Studio/1Bathroom

Interior Space 4% SF 46.1 m2

Exterior Space\* 30 SF 2.7 m2

Total Area 526 SF 48.9 m2











# RESIDENCE **S3** LEVELS 50-56

#### Studio/1Bathroom

Interior Space 4% SF 46.1 m2

Exterior Space\* 43 SF 3.9 m2

Total Area 539 SF 50.1 m2









### RESIDENCE **S**4 LEVELS 11-23

#### Studio/1Bathroom

Interior Space 407 SF 37.8 m2

Exterior Space\* 46 SF 5 m2

Total Area 453 SF 42.8 m2











### RESIDENCE **S4** LEVELS 24-27

### Studio/1Bathroom

Interior Space 407 SF 37.8 m2











### RESIDENCE **\$4** LEVELS 28-29

#### Studio/1Bathroom

Interior Space 407 SF 37.8 m2

Exterior Space\* 30 SF 2.7 m2

Total Area 437 SF 40.5 m2











# RESIDENCE **\$4** LEVELS 30-39

#### Studio/1Bathroom

Interior Space 407