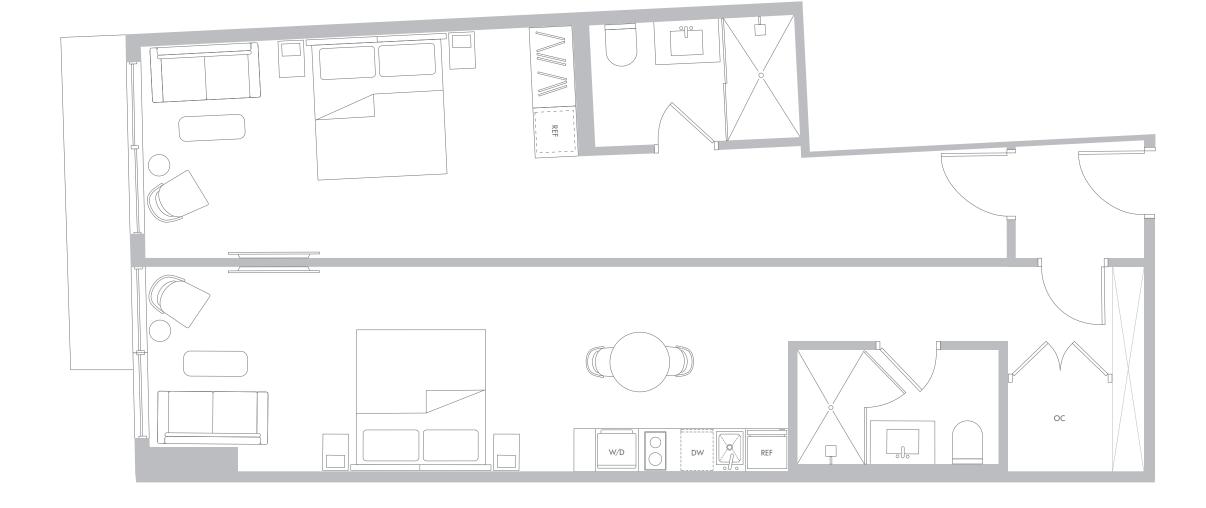

# RESIDENCE A1 LEVELS 34-55

#### 1Bedroom/1Bathroom

Interior Space 580 SF 53.9 m2

Exterior Space\* 69 SF 6.4 m2

Total Area 649 SF 60.3 m2