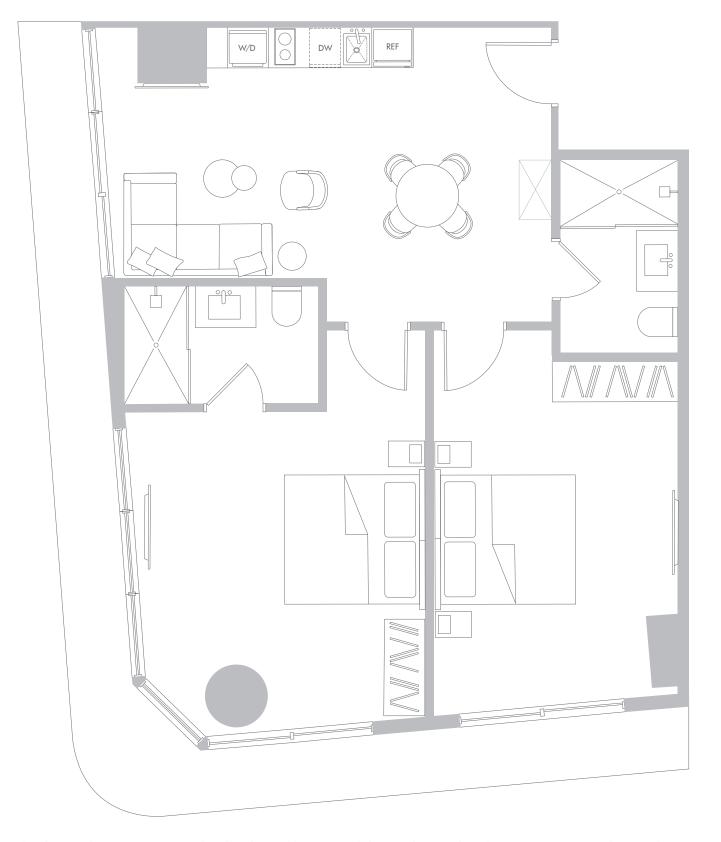

# RESIDENCE A1 LEVELS 11-56

#### 1Bedroom/1Bathroom

Interior Space 572 SF 53.1 m2

Exterior Space\* 69 SF 6.4 m2

Total Area 641 SF 59.5 m2

#### 1Bedroom/1Bathroom

Interior Space 580 SF 53.9 m2

Exterior Space\* 69 SF 6.4 m2

Total Area 649 SF 60.3 m2