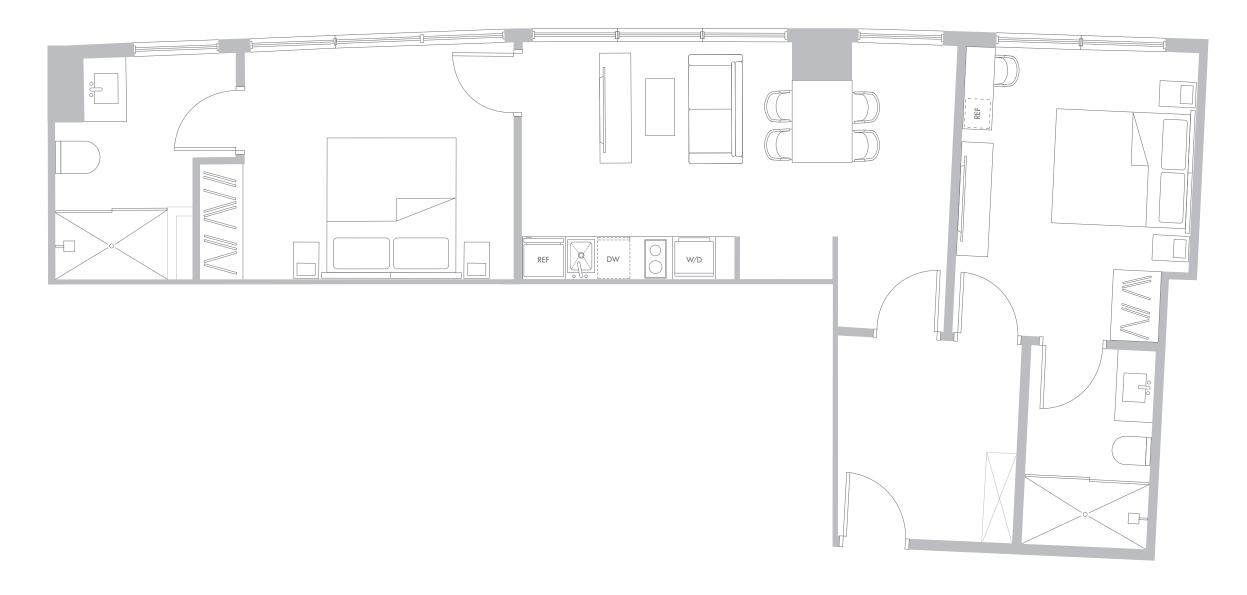

# RESIDENCE A1 LEVELS 34-55

#### 1Bedroom/1Bathroom

Interior Space 580 SF 53.9 m2

Exterior Space\* 69 SF 6.4 m2

Total Area 649 SF 60.3 m2