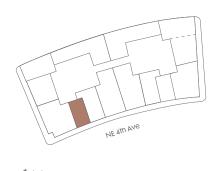

# RESIDENCE A1 LEVELS 34-55

#### 1Bedroom/1Bathroom

Interior Space 580 SF 53.9 m2

Exterior Space\* 69 SF 6.4 m2

Total Area 649 SF 60.3 m2