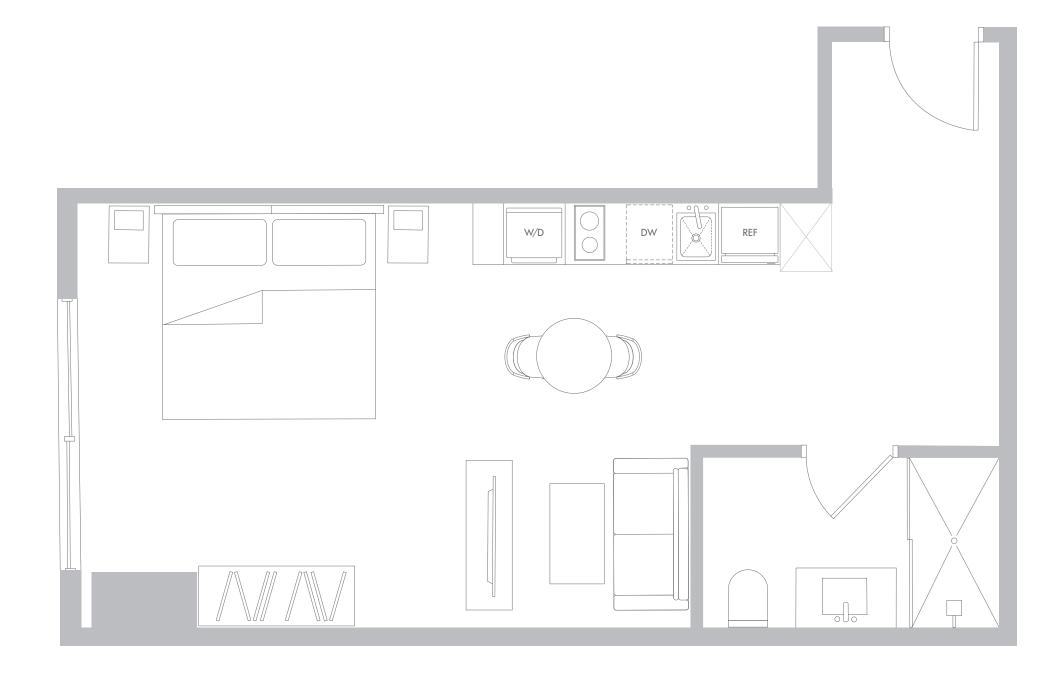

# RESIDENCE A1 LEVELS 11-56

#### 1Bedroom/1Bathroom

Interior Space 572 SF 53.1 m2

Exterior Space\* 69 SF 6.4 m2

Total Area 641 SF 59.5 m2

#### 1Bedroom/1Bathroom

Interior Space 580 SF 53.9 m2

Exterior Space\* 69 SF 6.4 m2

Total Area 649 SF 60.3 m2