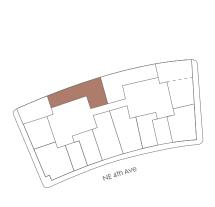

# RESIDENCE A1 LEVELS 34-55

#### 1Bedroom/1Bathroom

Interior Space 580 SF 53.9 m2

Exterior Space\* 69 SF 6.4 m2

Total Area 649 SF 60.3 m2