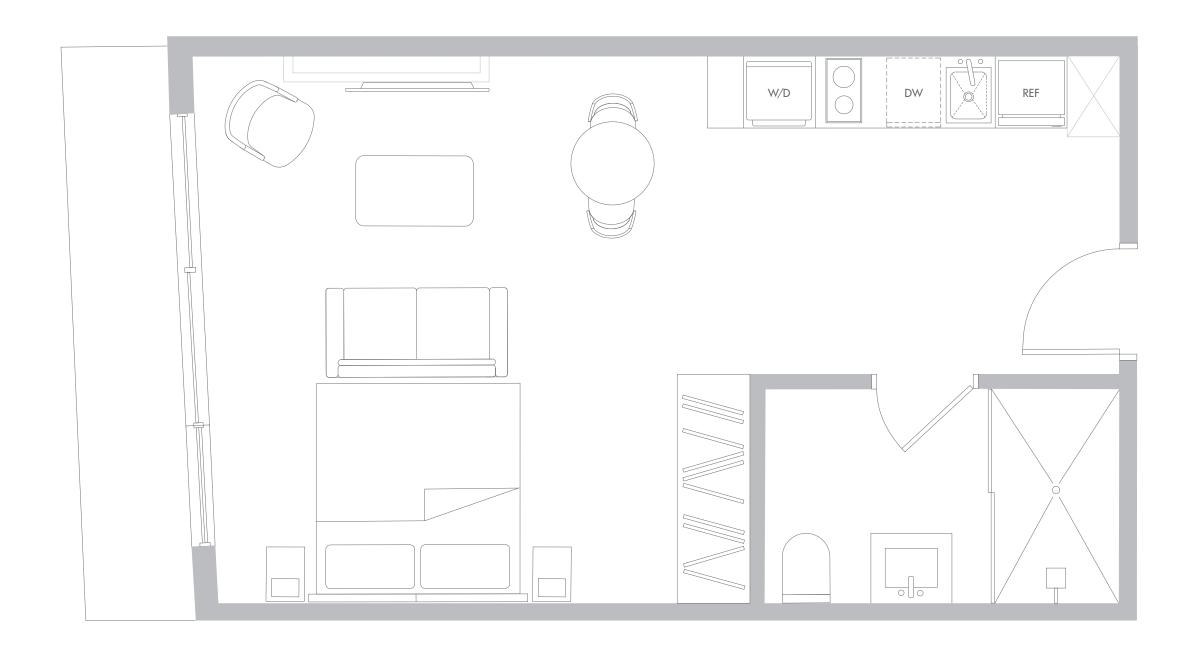

# RESIDENCE A1 LEVELS 11-56

#### 1Bedroom/1Bathroom

Interior Space 572 SF 53.1 m2

Exterior Space\* 69 SF 6.4 m2

Total Area 641 SF 59.5 m2