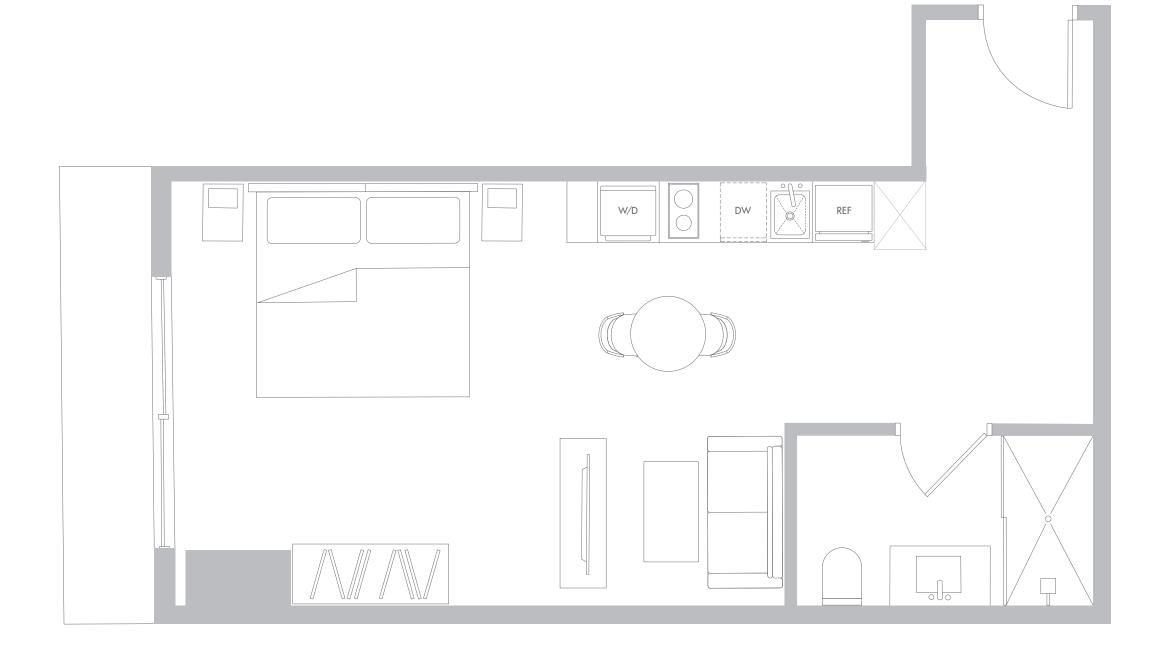

# RESIDENCE A1 LEVELS 11-56

#### 1Bedroom/1Bathroom

Interior Space 572 SF 53.1 m2

Exterior Space\* 69 SF 6.4 m2

Total Area 641 SF 59.5 m2

#### 1Bedroom/1Bathroom

Interior Space 580 SF 53.9 m2

Exterior Space\* 69 SF 6.4 m2

Total Area 649 SF 60.3 m2