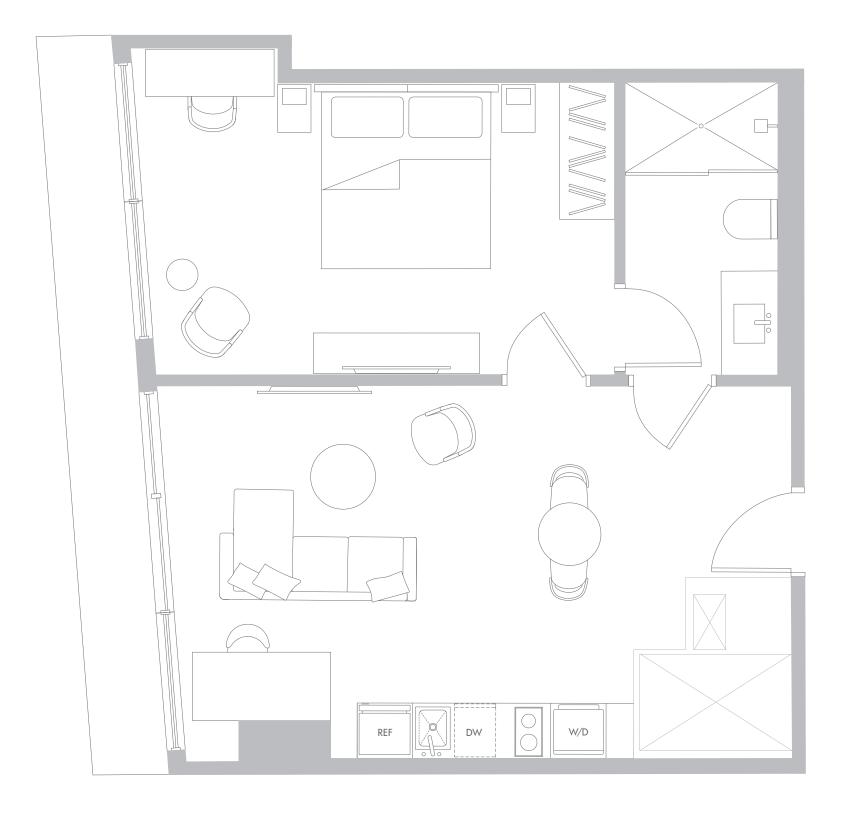

# RESIDENCE A1 LEVELS 11-56

#### 1Bedroom/1Bathroom

Interior Space 572 SF 53.1 m2

Exterior Space\* 69 SF 6.4 m2

Total Area 641 SF 59.5 m2