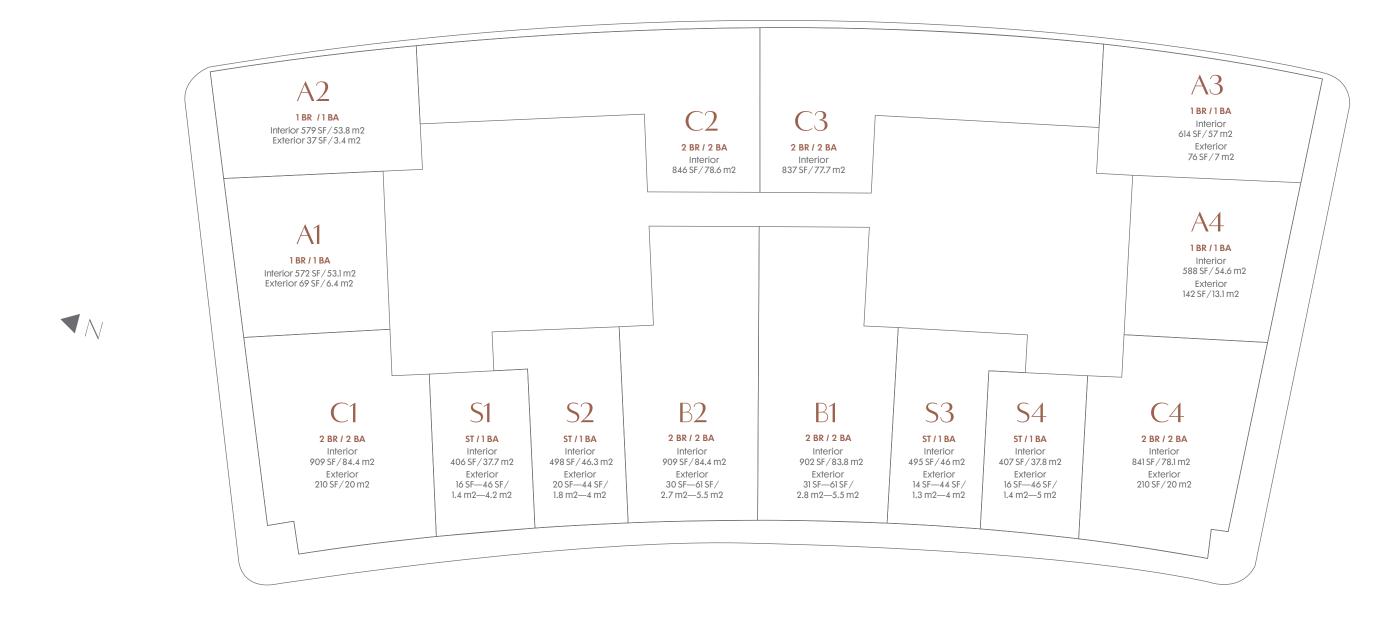

# KEY PLAN LEVELS 11-34

#### 1Bedroom/1Bathroom

Interior Space 572 SF 53.1 m2

Exterior Space\* 69 SF 6.4 m2

Total Area 641 SF 59.5 m2

#### 1 Bedroom / 1 Bathrooms

Interior Space 579 SF 53.7 m2

Exterior Space\* 37 SF 3.4 m2

Total Area 616 SF 57.2 m2

\*Balconies design and area vary from floor to floor

Stated dimensions are measured to the exterior boundaries of the exterior walls and the centerline of interior demising walls and in fact vary from the dimensions that would be determined by using the

#### 1 Bedroom / 1 Bathroom

Interior Space 614 SF 57 m2

Exterior Space\* 76 SF 7 m2

**Total Area** 690 SF 64 m2

#### 1 Bedroom / 1 Bathroom

Interior Space 588 SF 54.6 m2

Exterior Space\* 142 SF 13.1 m2

Total Area 730 SF 67.8 m2

#### 2 Bedrooms / 2 Bathrooms

Interior Space 902 SF 83.8 m2

Exterior Space\* 61 SF 5.6 m2

Total Area 963 SF 89.5 m2

#### 2 Bedrooms / 2 Bathrooms

Interior Space 909 SF 84.5 m2

Exterior Space\* 61 SF 5.5 m2

Total Area 970 SF 90.2 m2

#### 2 Bedrooms / 2 Bathrooms

Interior Space 909 SF 84.4 m2

Exterior Space\* 157 SF 14.5 m2

Total Area 1066 SF 98.9 m2

\*Balconies design and area vary from floor to floor

Stated dimensions are measured to the exterior boundaries of the exterior walls and the centerline of interior demising walls and in fact vary from the dimensions that would be determined by using the description and definition of the "Unit" set forth in the Declaration (which generally only includes the interior airspace between the perimeter walls and excludes interior structural components). For your reference, the area of the Unit, determined in accordance with those defined unit boundaries, is set forth on Exhibit 3 to the Declaration. Note that measurements of rooms set forth on this floor plan are generally taken at the greatest points of each given room (as if the room were a perfect rectangle), without regard for any cutouts. Accordingly, the area of the actual room will typically be smaller than the product obtained by multiplying the stated length times width. All dimensions are approximate and may vary with actual construction, and all floor plans and development plans are subject to change.

#### 2 Bedrooms / 2 Bathrooms

Interior Space 846 SF 78.6 m2

#### 2 Bedrooms / 2 Bathrooms

Interior Space 837 SF 77.8 m2

#### 2 Bedrooms / 2 Bathrooms

Interior Space 841 SF 78.1 m2

Exterior Space\* 264 SF 24.5 m2

**Total Area** 1105 SF 102.7 m2

#### Studio/1Bathroom

Interior Space 406 SF 37.7 m2

Exterior Space\* 46 SF 4.2 m2

Total Area 452 SF 41.9 m2

#### Studio/1Bathroom

Interior Space 498 SF 46.3 m2

Exterior Space\* 43 SF 3.9 m2

Total Area 541 SF 50.2 m2

#### Studio/1Bathroom

Interior Space 4% SF 46.1 m2

Exterior Space\* 43 SF 3.9 m2

Total Area 539 SF 50.1 m2

#### Studio/1Bathroom

Interior Space 407 SF 37.8 m2

Exterior Space\* 46 SF 5 m2

Total Area 453 SF 42.8 m2