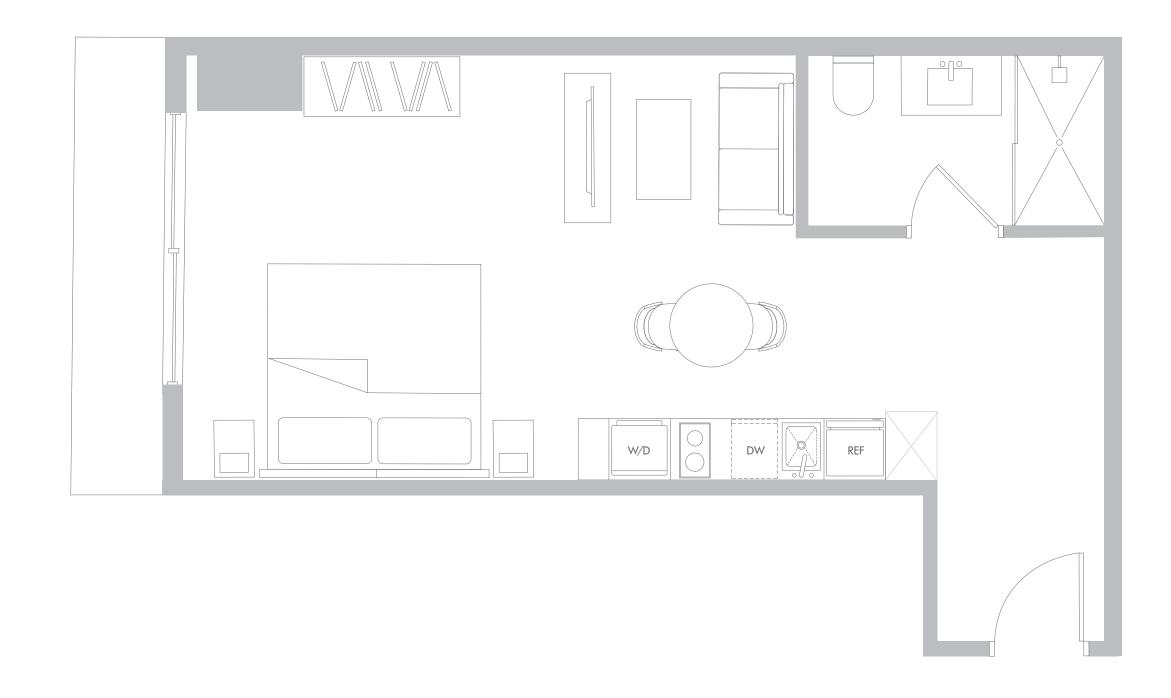

### RESIDENCE A4 LEVELS 11-34

#### 1 Bedroom / 1 Bathroom

Interior Space 588 SF 54.6 m2

Exterior Space\* 142 SF 13.1 m2

Total Area 730 SF 67.8 m2