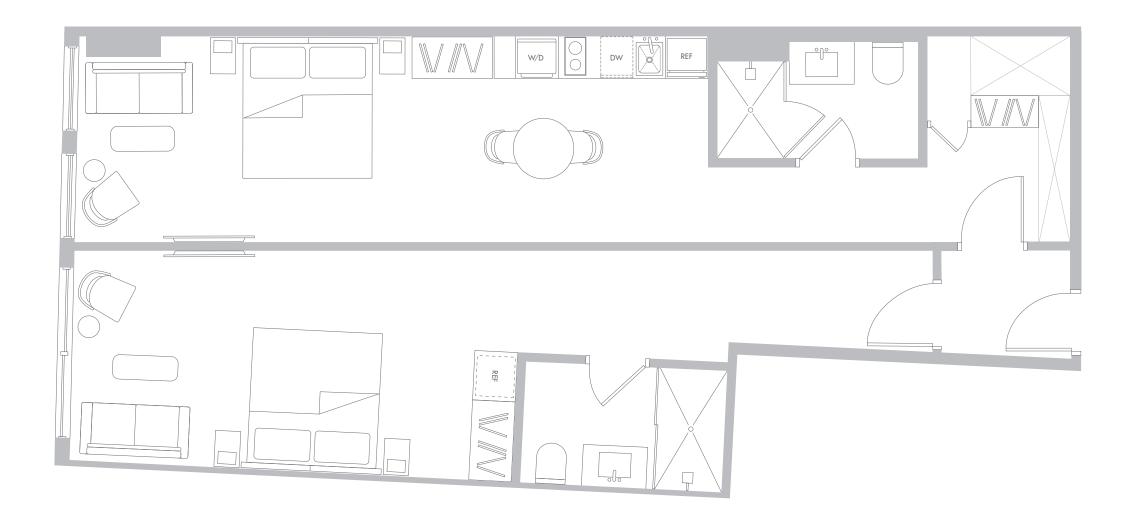

# RESIDENCE A1 LEVELS 11-56

#### 1Bedroom/1Bathroom

Interior Space 572 SF 53.1 m2

Exterior Space\* 69 SF 6.4 m2

Total Area 641 SF 59.5 m2