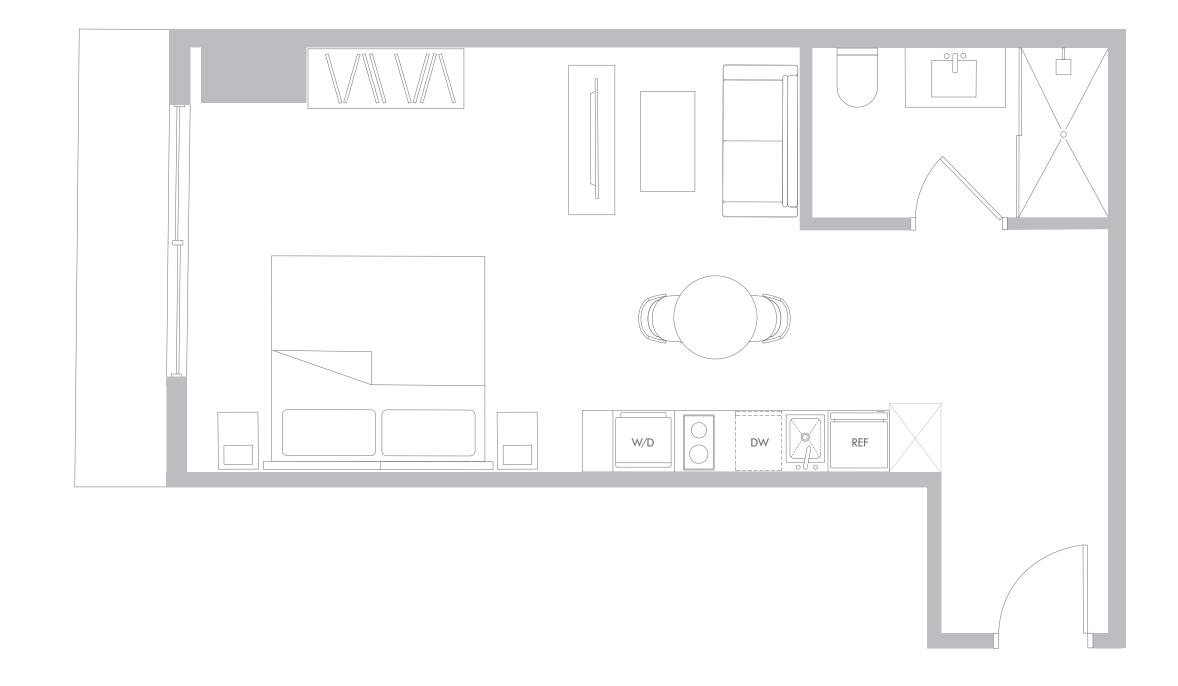

#### 1Bedroom/1Bathroom

Interior Space 572 SF 53.1 m2

Exterior Space\* 69 SF 6.4 m2

Total Area 641 SF 59.5 m2

#### 1Bedroom/1Bathroom

Interior Space 580 SF 53.9 m2

Exterior Space\* 69 SF 6.4 m2

Total Area 649 SF 60.3 m2