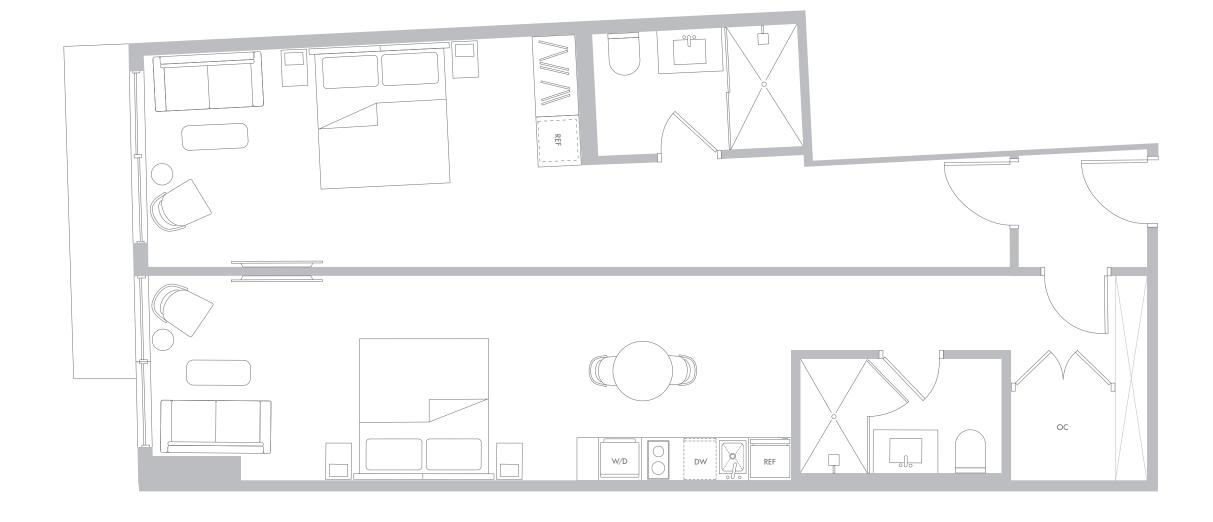

### RESIDENCE C1 LEVELS 12-55

#### 2 Bedrooms / 2 Bathrooms

Interior Space 909 SF 84.4 m2

Exterior Space\* 193 SF 17.9 m2

Total Area 1102 SF 102.3 m2

\*Balconies design and area vary from floor to floor

Stated dimensions are measured to the exterior boundaries of the exterior walls and the centerline of interior demising walls and in fact vary from the dimensions that would be determined by using the description and definition of the "Unit" set forth in the Declaration (which generally only includes the interior airspace between the perimeter walls and excludes interior structural components). For your reference, the area of the Unit, determined in accordance with those defined unit boundaries, is set forth on Exhibit 3 to the Declaration. Note that measurements of rooms set forth on this floor plan are generally taken at the greatest points of each given room (as if the room were a perfect rectangle), without regard for any cutouts. Accordingly, the area of the actual room will typically be smaller than the product obtained by multiplying the stated length times width. All dimensions are approximate and may vary with actual construction, and all floor plans and development plans are subject to change.