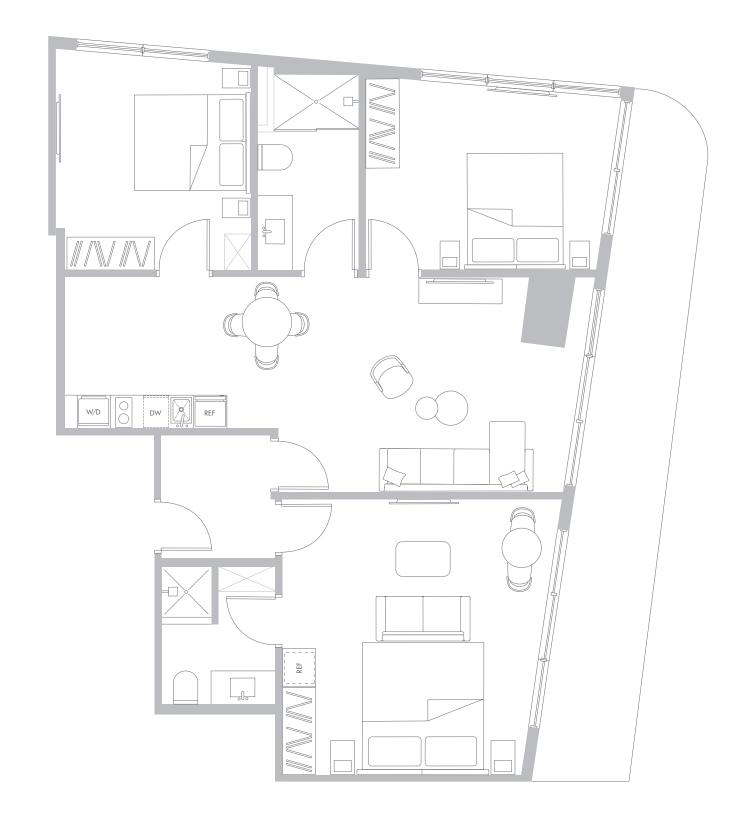

# RESIDENCE A1 LEVELS 11-56

#### 1Bedroom/1Bathroom

Interior Space 572 SF 53.1 m2

Exterior Space\* 69 SF 6.4 m2

Total Area 641 SF 59.5 m2