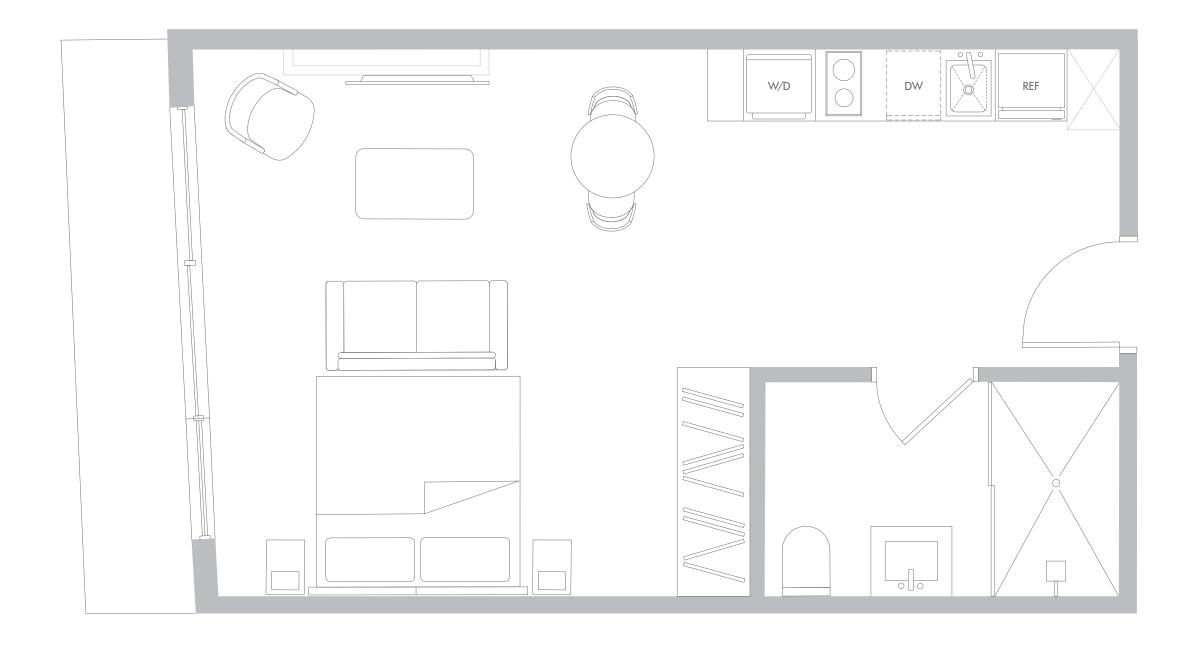

# RESIDENCE D1 LEVELS 35-56

### 3 Bedrooms / 2 Bathrooms

Interior Space 1223 SF 113.6 m2

Exterior Space\* 128 SF 11.8 m2

**Total Area** 1351 SF 125.4 m2