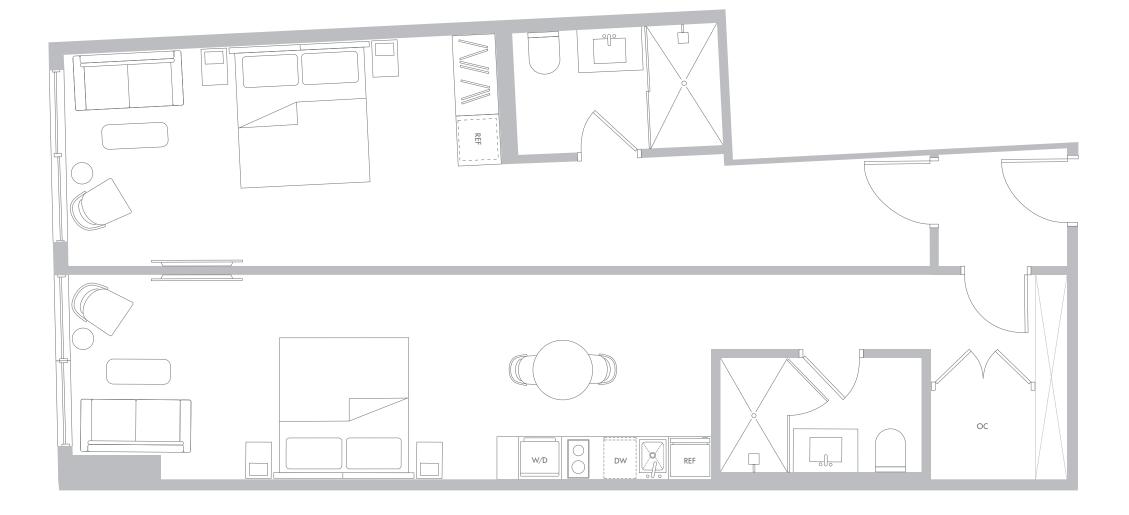

# RESIDENCE A1 LEVELS 11-56

#### 1Bedroom/1Bathroom

Interior Space 572 SF 53.1 m2

Exterior Space\* 69 SF 6.4 m2

Total Area 641 SF 59.5 m2