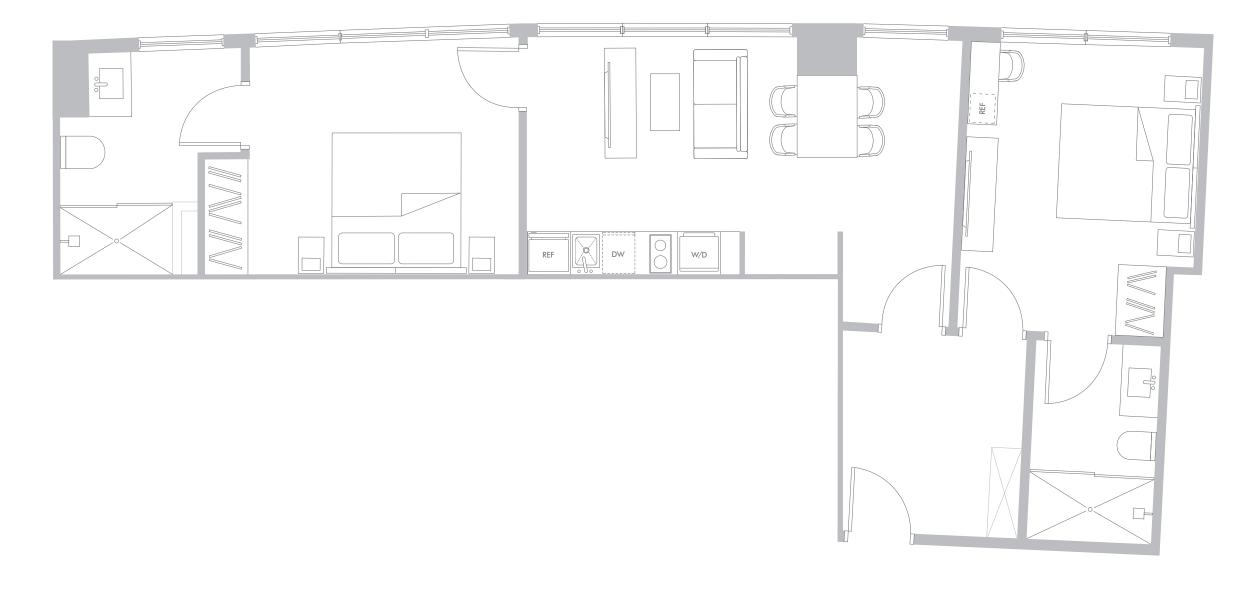

# RESIDENCE A1 LEVELS 11-56

#### 1Bedroom/1Bathroom

Interior Space 572 SF 53.1 m2

Exterior Space\* 69 SF 6.4 m2

Total Area 641 SF 59.5 m2

#### 1Bedroom/1Bathroom

Interior Space 580 SF 53.9 m2

Exterior Space\* 69 SF 6.4 m2

Total Area 649 SF 60.3 m2