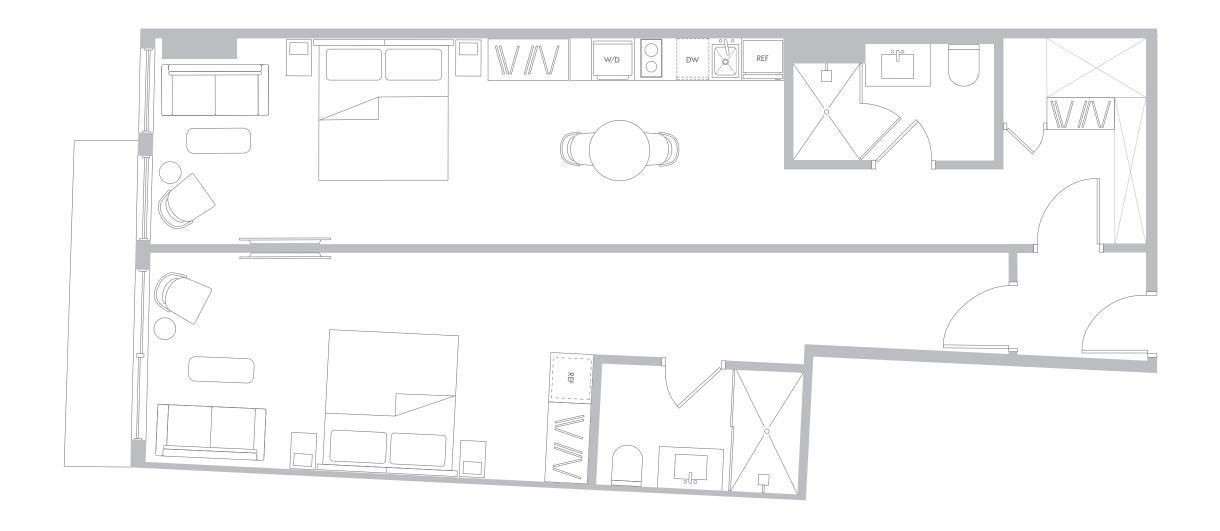

# RESIDENCE A1 LEVELS 11-56

#### 1Bedroom/1Bathroom

Interior Space 572 SF 53.1 m2

Exterior Space\* 69 SF 6.4 m2

Total Area 641 SF 59.5 m2