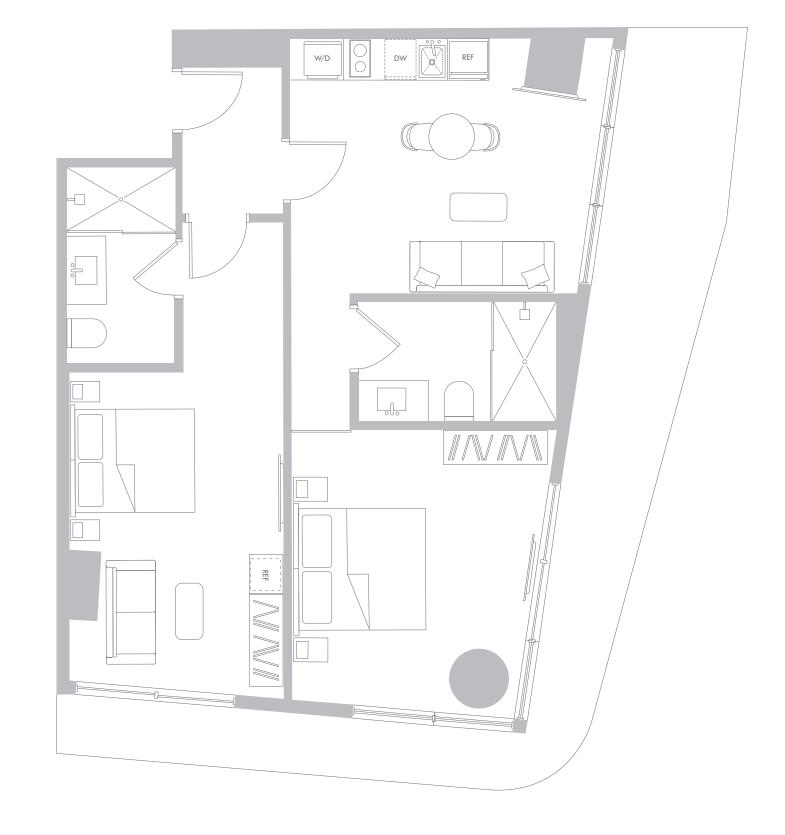

# RESIDENCE A1 LEVELS 34-55

#### 1Bedroom/1Bathroom

Interior Space 580 SF 53.9 m2

Exterior Space\* 69 SF 6.4 m2

Total Area 649 SF 60.3 m2