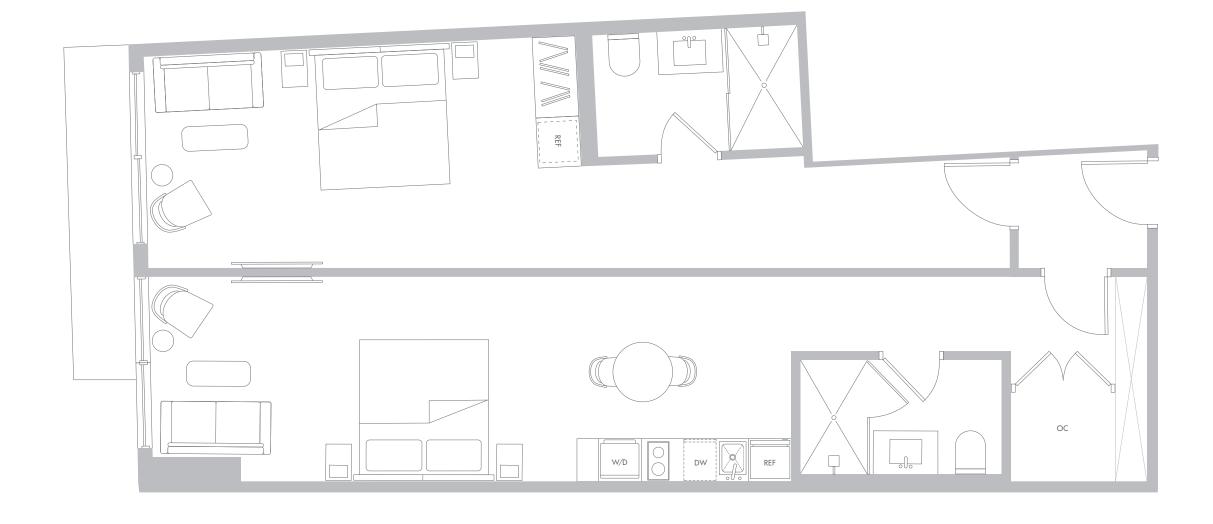

# RESIDENCE A1 LEVELS 34-55

#### 1Bedroom/1Bathroom

Interior Space 580 SF 53.9 m2

Exterior Space\* 69 SF 6.4 m2

Total Area 649 SF 60.3 m2