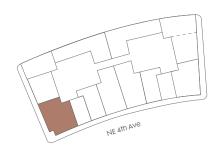

athrooms

Interior Space 910 SF 84.5 m2

Exterior Space\* 61 SF 5.5 m2

Total Area 971 SF 90.2 m2











#### 2 Bedrooms / 2 Bathrooms

Interior Space 910 SF 84.5 m2

Exterior Space\* 30 SF 2.7 m2

Total Area 940 SF 87.3 m2











#### 2 Bedrooms / 2 Bathrooms

Interior Space 910 SF 84.5 m2









#### 2 Bedrooms / 2 Bathrooms

Interior Space 910 SF 84.5 m2

Exterior Space\* 30 SF 2.7 m2

Total Area 940 SF 87.3 m2











# RESIDENCE B2 LEVELS 54-56

#### 2 Bedrooms / 2 Bathrooms

Interior Space 910 SF 84.5 m2

Exterior Space\* 61 SF 5.5 m2

Total Area 971 SF 90.2 m2











# RESIDENCE C1 LEVEL 11

#### 2 Bedrooms / 2 Bathrooms

Interior Space 909 SF 84.4 m2

Exterior Space\* 157 SF 14.5 m2

Total Area 1066 SF 98.9 m2

\*Balconies design and area vary from floor to floor







Stated dimensions are measured to the exterior boundaries of the exterior walls and the centerline of interior demising walls and in fact vary from the dimensions that would be determined by using the description and definition of the "Unit" set forth in the Declaration (which generally only includes the interior airspace between the perimeter walls and excludes interior structural components). For your reference, the area of the Unit, determined in accordance with those defined unit boundaries, is set forth on Exhibit 3 to the Declaration. Note that measurements of rooms set forth on this floor plan are generally taken at the greatest points of each given room (as if the room were a perfect rectangle), without regard for any cutouts. Accordingly, the area of the actual room will typ