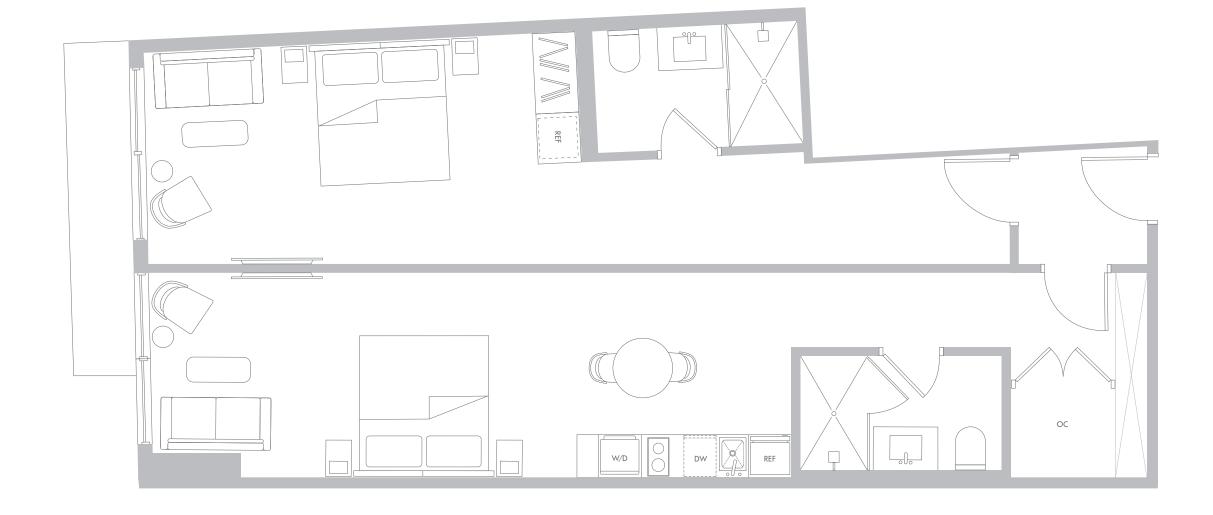

# RESIDENCE A1 LEVELS 34-55

#### 1Bedroom/1Bathroom

Interior Space 580 SF 53.9 m2

Exterior Space\* 69 SF 6.4 m2

Total Area 649 SF 60.3 m2