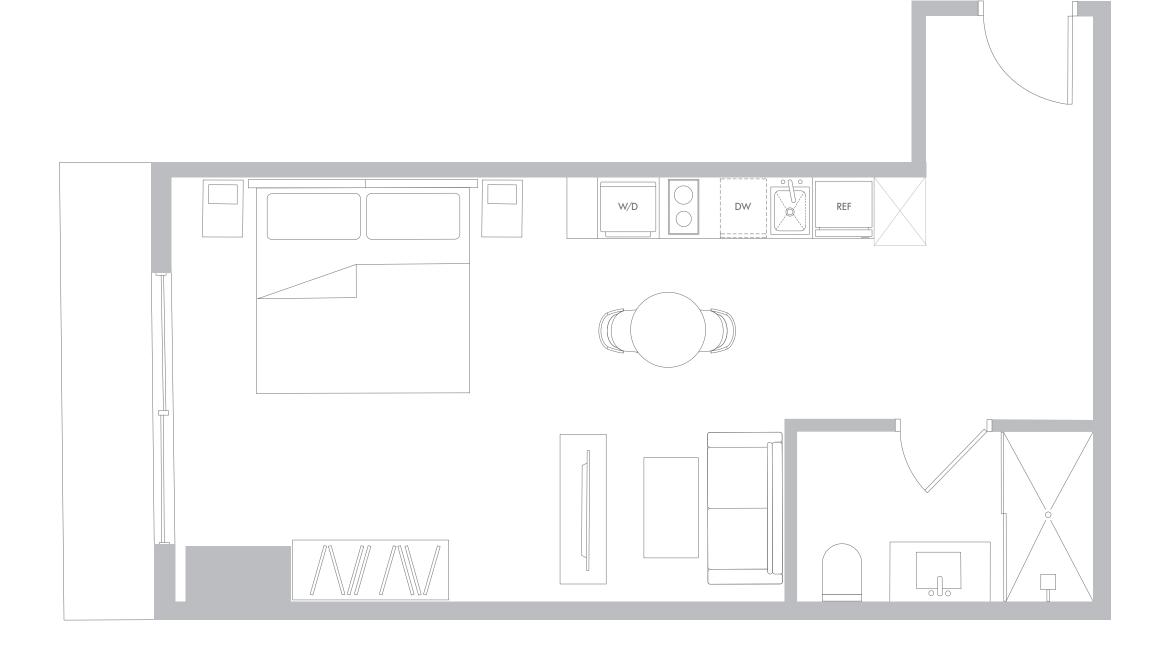

# RESIDENCE A1 LEVELS 11-56

#### 1Bedroom/1Bathroom

Interior Space 572 SF 53.1 m2

Exterior Space\* 69 SF 6.4 m2

Total Area 641 SF 59.5 m2