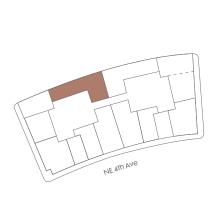

# KEY PLAN LEVELS 11-34

# RESIDENCE A1 LEVELS 11-56

#### 1Bedroom/1Bathroom

Interior Space 572 SF 53.1 m2

Exterior Space\* 69 SF 6.4 m2

Total Area 641 SF 59.5 m2

#### 1Bedroom/1Bathroom

Interior Space 580 SF 53.9 m2

Exterior Space\* 69 SF 6.4 m2

Total Area 649 SF 60.3 m2