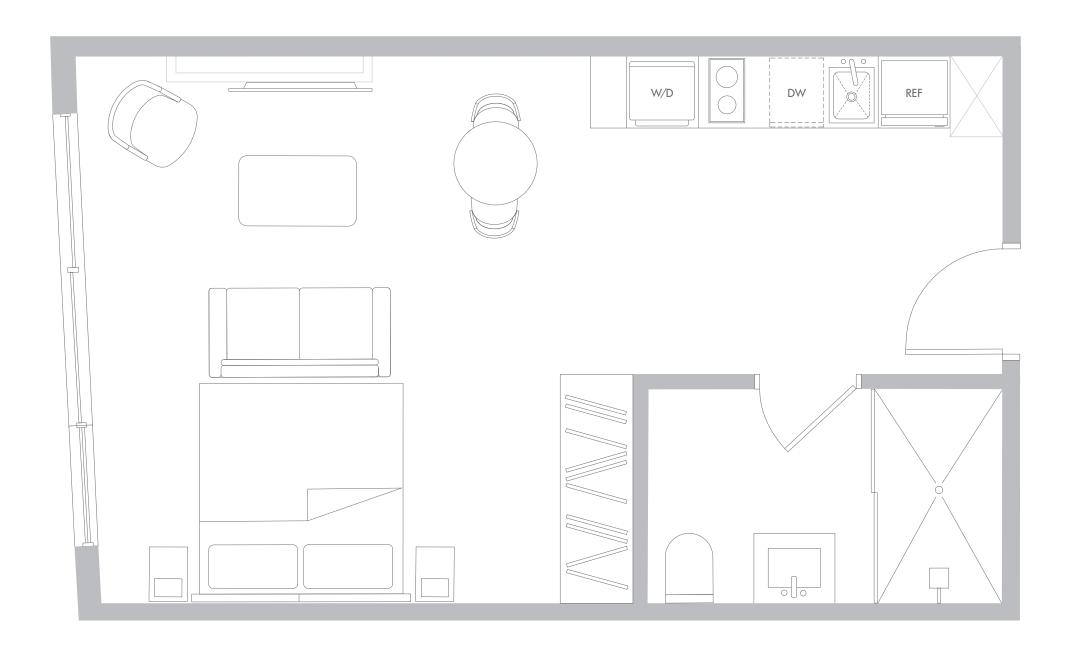

# RESIDENCE **S1** LEVEL 11

#### Studio/1Bathroom

Interior Space 406 SF 37.7 m2

Exterior Space\* 46 SF 4.2 m2

Total Area 452 SF 41.9 m2