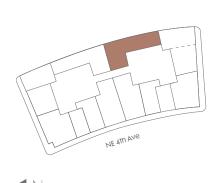

# KEY PLAN LEVELS 11-34

# RESIDENCE A1 LEVELS 11-56

#### 1Bedroom/1Bathroom

Interior Space 572 SF 53.1 m2

Exterior Space\* 69 SF 6.4 m2

Total Area 641 SF 59.5 m2