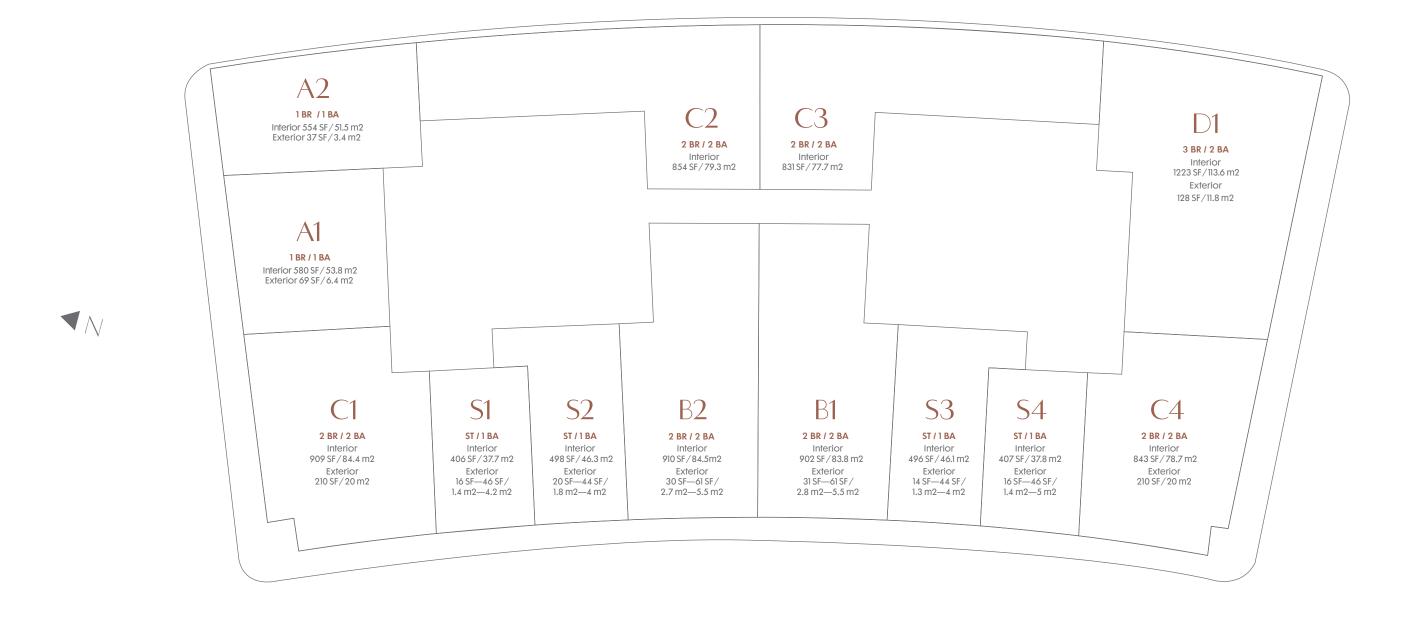

# KEY PLAN LEVELS 35-56

#### 1Bedroom/1Bathroom

Interior Space 580 SF 53.9 m2

Exterior Space\* 69 SF 6.4 m2

Total Area 649 SF 60.3 m2

#### 1 Bedroom / 1 Bathrooms

Interior Space 554 SF

51.4 m2

Exterior Space\* 37 SF

3.4 m2

Total Area 591 SF 54.9 m2

#### 2 Bedrooms / 2 Bathrooms

Interior Space 854 SF 79.3 m2

#### 2 Bedrooms / 2 Bathrooms

Interior Space 831 SF 77.2 m2

### 3 Bedrooms / 2 Bathrooms

Interior Space 1223 SF 113.6 m2

Exterior Space\* 128 SF 11.8 m2

**Total Area** 1351 SF 125.4 m2

#### 2 Bedrooms / 2 Bathrooms

Interior Space 909 SF 84.4 m2

Exterior Space\* 193 SF 17.9 m2

Total Area 1102 SF 102.3 m2

\*Balconies design and area vary from floor to floor

Stated dimensions are measured to the exterior boundaries of the exterior walls and the centerline of interior demising walls and in fact vary from the dimensions that would be determined by using the description and definition of the "Unit" set forth in the Declaration (which generally only includes the interior airspace between the perimeter walls and excludes interior structural components). For your reference, the area of the Unit, determined in accordance with those defined unit boundaries, is set forth on Exhibit 3 to the Declaration. Note that measurements of rooms set forth on this floor plan are generally taken at the greatest points of each given room (as if the room were a perfect rectangle), without regard for any cutouts. Accordingly, the area of the actual room will typically be smaller than the product obtained by multiplying the stated length times width. All dimensions are approximate and may vary with actual construction, and all floor plans and development plans are subject to change.

#### 2 Bedrooms / 2 Bathrooms

Interior Space 909 SF 84.4 m2

Exterior Space\* 176 SF 16.3 m2

**Total Area** 1085 SF 100.7 m2

\*Balconies design and area vary from floor to floor

Stated dimensions are measured to the exterior boundaries of the exterior walls and the centerline of interior demising walls and in fact vary from the dimensions that would be determined by using the description and definition of the "Unit" set forth in the Declaration (which generally only includes the interior airspace between the perimeter walls and excludes interior structural components). For your reference, the area of the Unit, determined in accordance with those defined unit boundaries, is set forth on Exhibit 3 to the Declaration. Note that measurements of rooms set forth on this floor plan are generally taken at the greatest points of each given room (as if the room were a perfect rectangle), without regard for any cutouts. Accordingly, the area of the actual room will typically be smaller than the product obtained by multiplying the stated length times width. All dimensions are approximate and may vary with actual construction, and all floor plans and development plans are subject to change.

#### 2 Bedrooms / 2 Bathrooms

Interior Space 843 SF 78.7 m2

Exterior Space\* 264 SF 24.5 m2

**Total Area** 1107 SF 103.4 m2