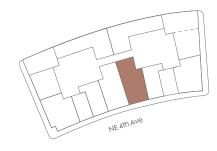

d to the exterior boundaries of the exterior walls and the centerline of interior demising walls and in fact vary from the dimensions that would be determined by using the







# RESIDENCE A2 LEVELS 34-55

#### 1 Bedroom / 1 Bathrooms

Interior Space 554 SF

51.4 m2

Exterior Space\* 37 SF

3.4 m2

Total Area 591 SF 54.9 m2











# RESIDENCE A3 LEVELS 11-34

#### 1 Bedroom / 1 Bathroom

Interior Space 614 SF 57 m2

Exterior Space\* 76 SF 7 m2

**Total Area** 690 SF 64 m2









### RESIDENCE A4 LEVELS 11-34

#### 1 Bedroom / 1 Bathroom

Interior Space 588 SF 54.6 m2

Exterior Space\* 142 SF 13.1 m2

Total Area 730 SF 67.8 m2









# RESIDENCE B1 LEVELS 11-16

#### 2 Bedrooms / 2 Bathrooms

Interior Space 902 SF 83.8 m2

Exterior Space\* 61 SF 5.6 m2

Total Area 963 SF 89.5 m2











# RESIDENCE B1 LEVELS 17-18

#### 2 Bedrooms / 2 Bathrooms

Interior Space 902 SF 83.8 m2

Exterior Space\* 30 SF 2.7 m2

Total Area 932 SF 86.6 m2











#### 2 Bedrooms / 2 Bathrooms

Interior Space 902 SF 83.8 m2











#### 2 Bedrooms / 2 Bathrooms

Interior Space 902 SF 83.8 m2

Exterior Space\* 30 SF 2.7 m2

Total Area 932 SF 86.6 m2











# RESIDENCE B1 LEVELS 21-48

#### 2 Bedrooms / 2 Bathrooms

Interior Space 902 SF 83.8 m2

Exterior Space\* 61 SF 5.6 m2

Total Area 963 SF 89.5 m2











#### 2 Bedrooms / 2 Bathrooms

Interior Space 902 SF 83.8 m2

Exterior Space\* 30 SF 2.7 m2

Total Area 932 SF 86.6 m2













#### 2 Bedrooms / 2 Bathrooms

Interior Space 902 SF 83.8 m2











# RESIDENCE B1 LEVELS 51-52

#### 2 Bedrooms / 2 Bathrooms

Interi