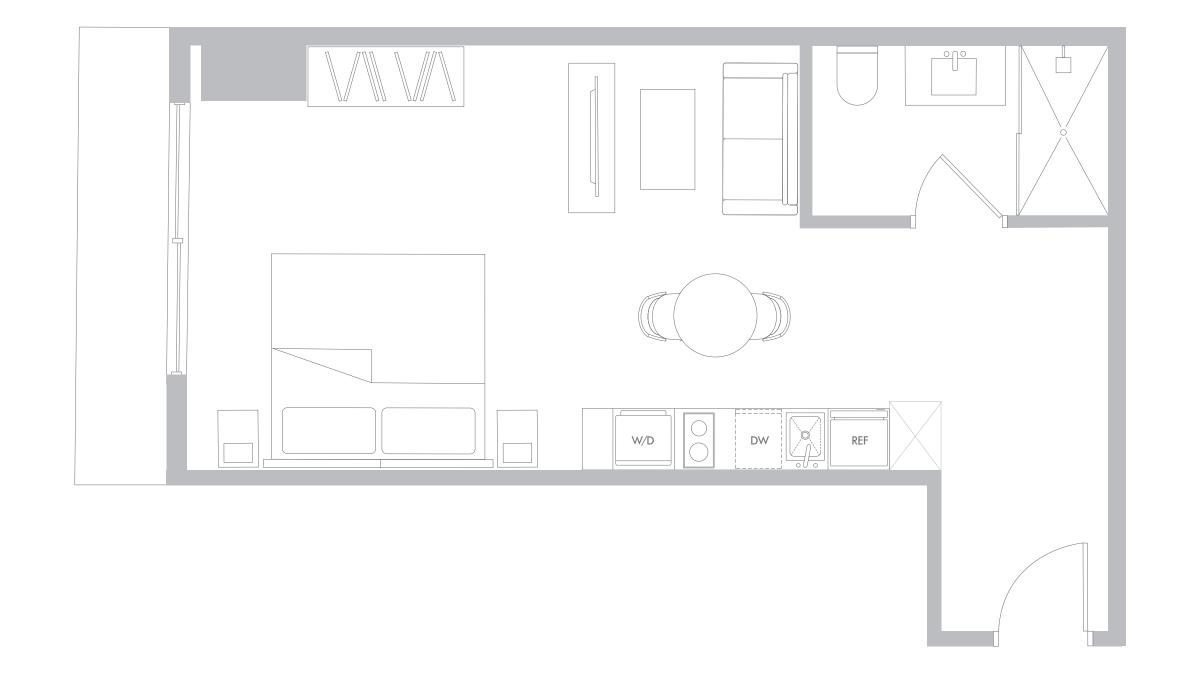

### RESIDENCE A4 LEVELS 11-34

#### 1 Bedroom / 1 Bathroom

Interior Space 588 SF 54.6 m2

Exterior Space\* 142 SF 13.1 m2

Total Area 730 SF 67.8 m2