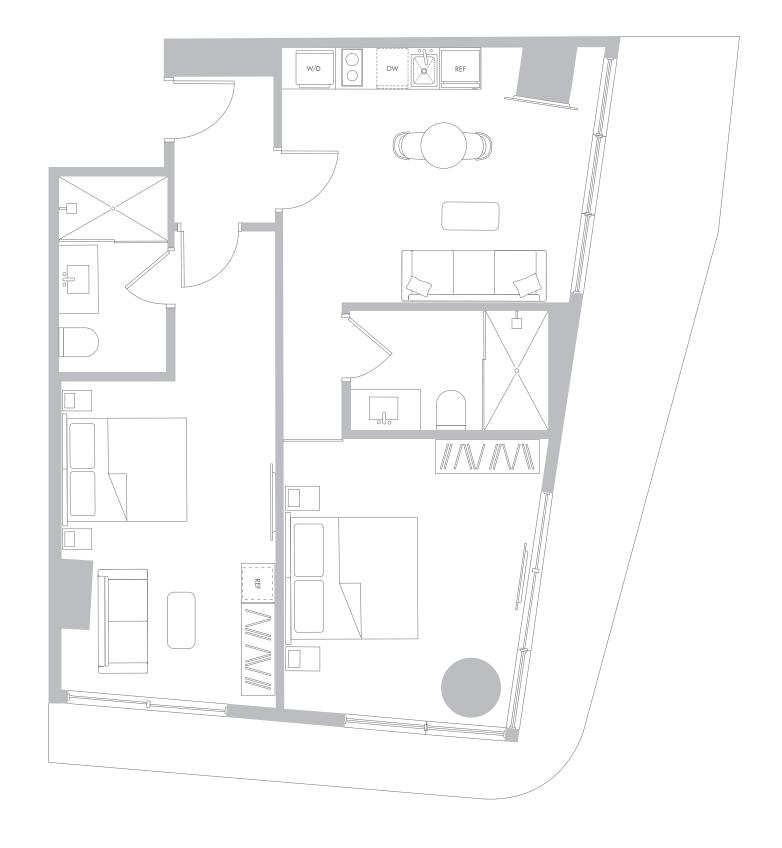

# RESIDENCE A1 LEVELS 11-56

#### 1Bedroom/1Bathroom

Interior Space 572 SF 53.1 m2

Exterior Space\* 69 SF 6.4 m2

Total Area 641 SF 59.5 m2

#### 1Bedroom/1Bathroom

Interior Space 580 SF 53.9 m2

Exterior Space\* 69 SF 6.4 m2

Total Area 649 SF 60.3 m2