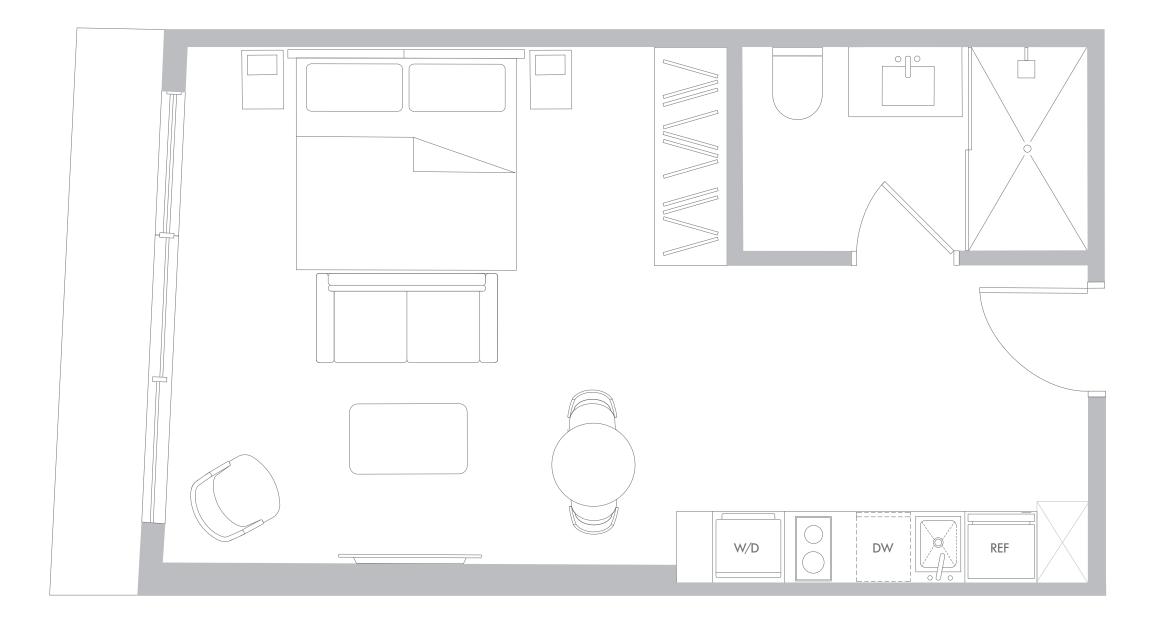

# RESIDENCE A3 LEVELS 11-34

#### 1 Bedroom / 1 Bathroom

Interior Space 614 SF 57 m2

Exterior Space\* 76 SF 7 m2

**Total Area** 690 SF 64 m2