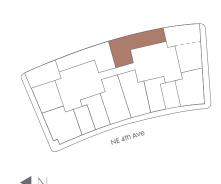

# KEY PLAN LEVELS 35-56

# RESIDENCE D1 LEVELS 35-56

### 3 Bedrooms / 2 Bathrooms

Interior Space 1223 SF 113.6 m2

Exterior Space\* 128 SF 11.8 m2

**Total Area** 1351 SF 125.4 m2