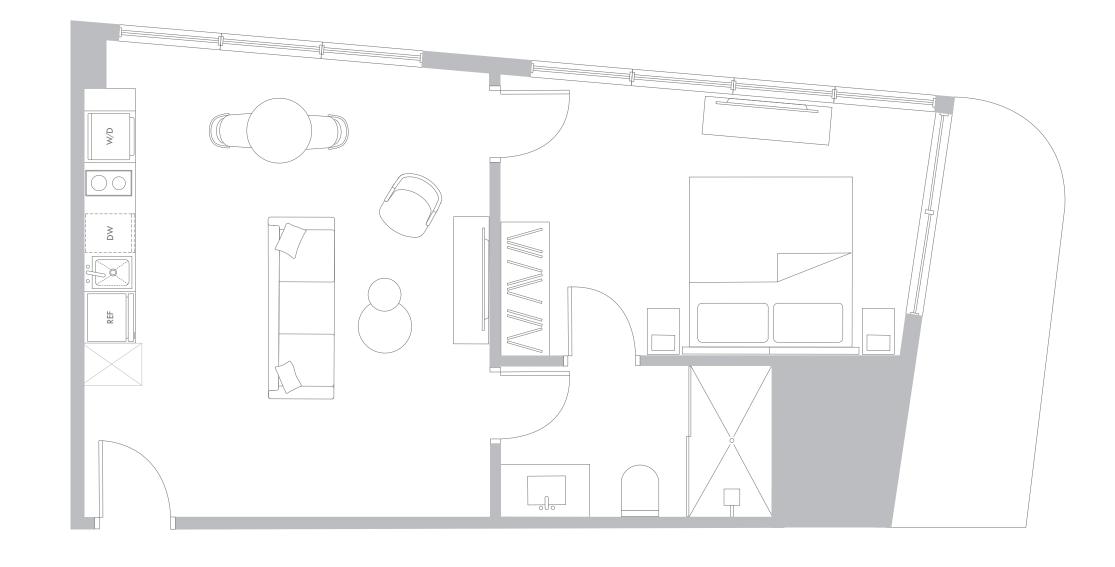

# RESIDENCE A1 LEVELS 11-56

#### 1Bedroom/1Bathroom

Interior Space 572 SF 53.1 m2

Exterior Space\* 69 SF 6.4 m2

Total Area 641 SF 59.5 m2