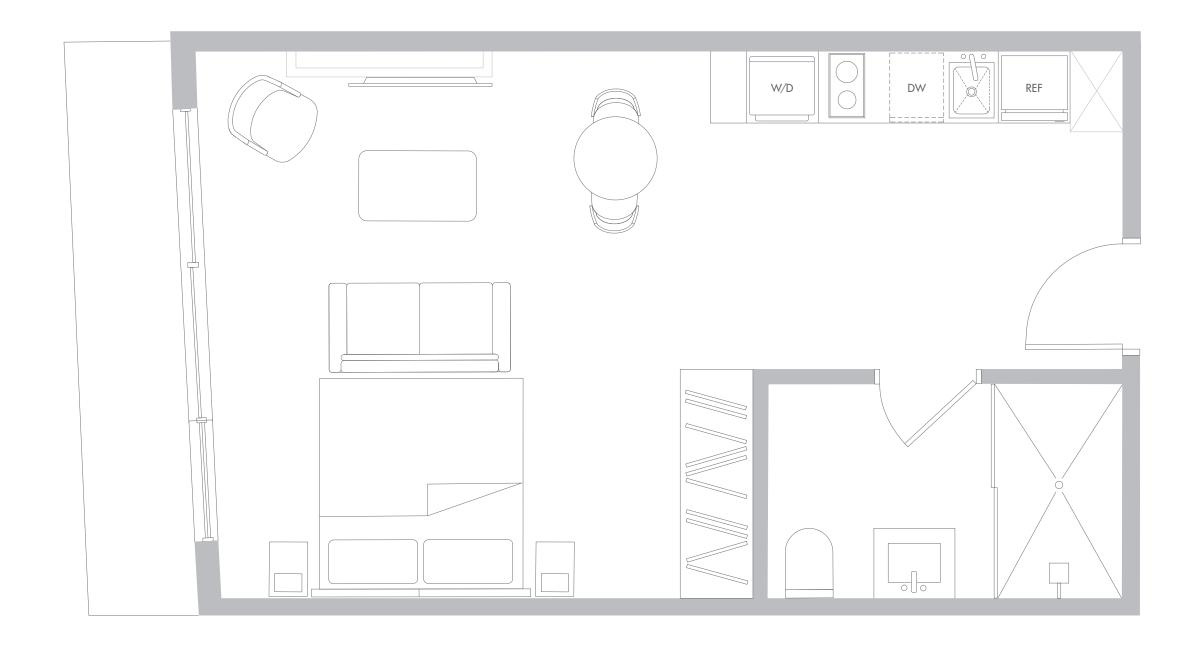

# RESIDENCE D1 LEVELS 35-56

### 3 Bedrooms / 2 Bathrooms

Interior Space 1223 SF 113.6 m2

Exterior Space\* 128 SF 11.8 m2

**Total Area** 1351 SF 125.4 m2