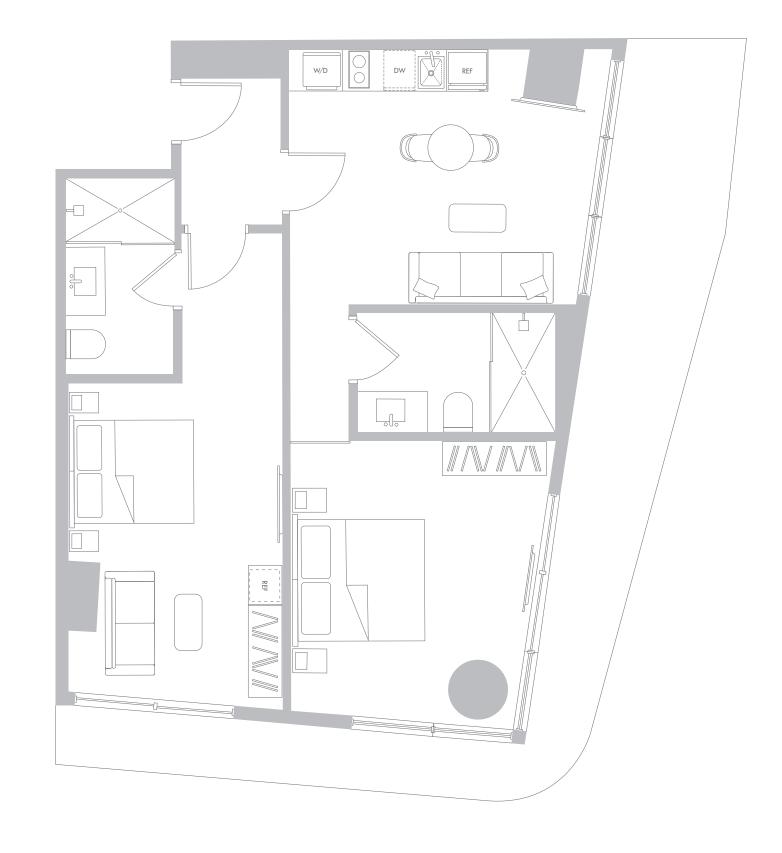

# RESIDENCE A1 LEVELS 11-56

#### 1Bedroom/1Bathroom

Interior Space 572 SF 53.1 m2

Exterior Space\* 69 SF 6.4 m2

Total Area 641 SF 59.5 m2

#### 1Bedroom/1Bathroom

Interior Space 580 SF 53.9 m2

Exterior Space\* 69 SF 6.4 m2

Total Area 649 SF 60.3 m2