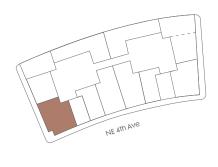

he Unit, determined in accordance with those defined unit boundaries, is set forth on Exhibit 3 to the Declaration. Note that measurements of rooms set forth on this floor plan are generally taken at the greatest points of each given room (as if the room were a perfect rectangle), without regard for any cutouts. Accordingly, the area of the actual room will typically be smaller than the product obtained by multiplying the stated length times width. All dimensions are approximate and may vary with actual construction, and all floor plans and development plans are subject to change.



### RESIDENCE C1 LEVELS 12-55

#### 2 Bedrooms / 2 Bathrooms

Interior Space 909 SF 84.4 m2

Exterior Space\* 193 SF 17.9 m2

Total Area 1102 SF 102.3 m2

\*Balconies design and area vary from floor to floor







Stated dimensions are measured to the exterior boundaries of the exterior walls and the centerline of interior demising walls and in fact vary from the dimensions that would be determined by using the description and definition of the "Unit" set forth in the Declaration (which generally only includes the interior airspace between the perimeter walls and excludes interior structural components). For your reference, the area of the Unit, determined in accordance with those defined unit boundaries, is set forth on Exhibit 3 to the Declaration. Note that measurements of rooms set forth on this floor plan are generally taken at the greatest points of each given room (as if the room were a perfect rectangle), without regard for any cutouts. Accordingly, the area of the actual room will typ