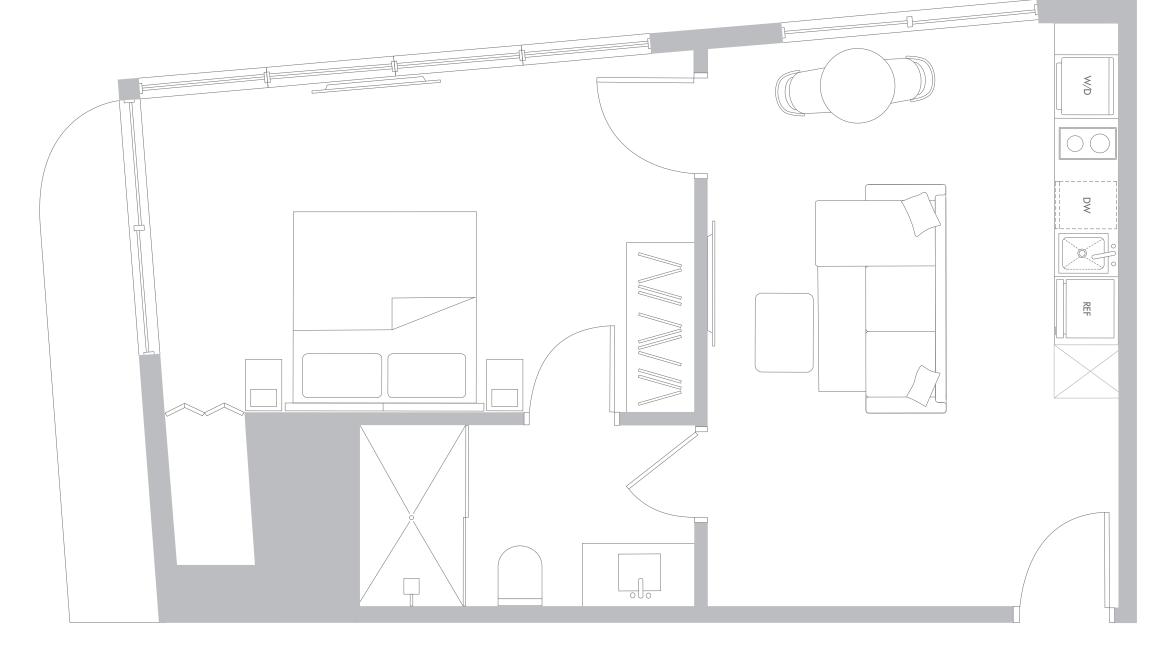

# RESIDENCE A1 LEVELS 11-56

#### 1Bedroom/1Bathroom

Interior Space 572 SF 53.1 m2

Exterior Space\* 69 SF 6.4 m2

Total Area 641 SF 59.5 m2