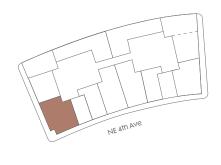

# KEY PLAN LEVELS 11-34

# RESIDENCE A1 LEVELS 11-56

#### 1Bedroom/1Bathroom

Interior Space 572 SF 53.1 m2

Exterior Space\* 69 SF 6.4 m2

Total Area 641 SF 59.5 m2