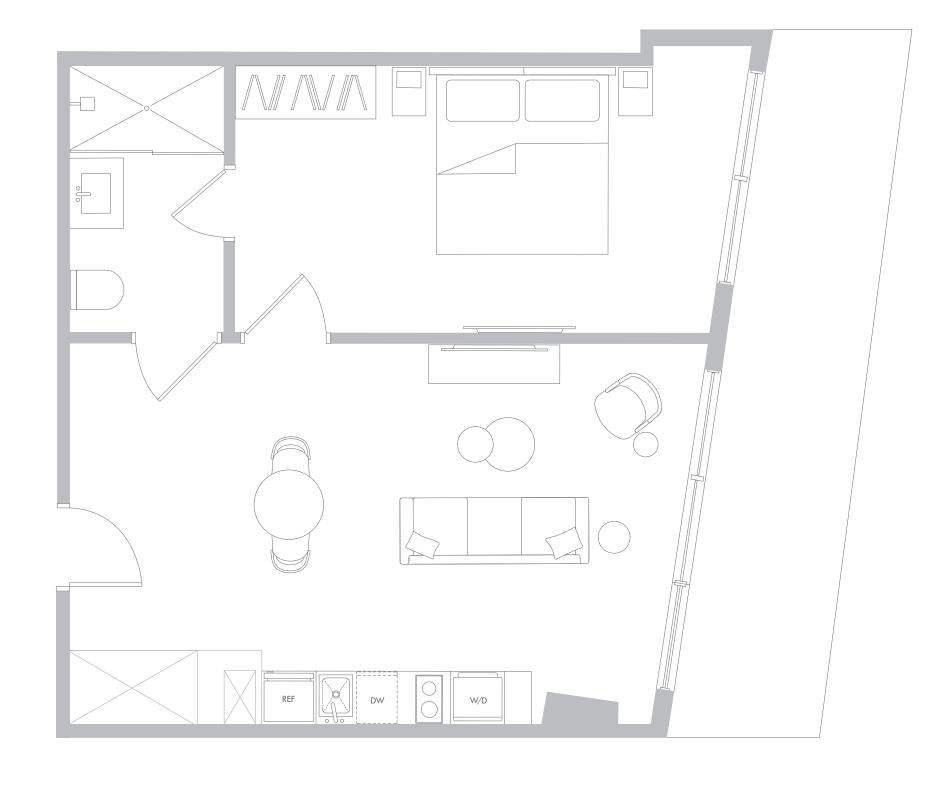

# RESIDENCE A1 LEVELS 34-55

#### 1Bedroom/1Bathroom

Interior Space 580 SF 53.9 m2

Exterior Space\* 69 SF 6.4 m2

Total Area 649 SF 60.3 m2