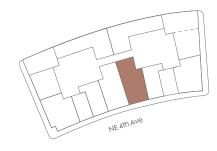

4

#### 1 Bedroom / 1 Bathroom

Interior Space 588 SF 54.6 m2

Exterior Space\* 142 SF 13.1 m2

Total Area 730 SF 67.8 m2









# RESIDENCE B1 LEVELS 11-16

#### 2 Bedrooms / 2 Bathrooms

Interior Space 902 SF 83.8 m2

Exterior Space\* 61 SF 5.6 m2

Total Area 963 SF 89.5 m2











# RESIDENCE B1 LEVELS 17-18

#### 2 Bedrooms / 2 Bathrooms

Interior Space 902 SF 83.8 m2

Exterior Space\* 30 SF 2.7 m2

Total Area 932 SF 86.6 m2











#### 2 Bedrooms / 2 Bathrooms

Interior Space 902 SF 83.8 m2











#### 2 Bedrooms / 2 Bathrooms

Interior Space 902 SF 83.8 m2

Exterior Space\* 30 SF 2.7 m2

Total Area 932 SF 86.6 m2











# RESIDENCE B1 LEVELS 21-48

#### 2 Bedrooms / 2 Bathrooms

Interior Space 902 SF 83.8 m2

Exterior Space\* 61 SF 5.6 m2

Total Area 963 SF 89.5 m2











#### 2 Bedrooms / 2 Bathrooms

Interior Space 902 SF 83.8 m2

Exterior Space\* 30 SF 2.7 m2

Total Area 932 SF 86.6 m2













#### 2 Bedrooms / 2 Bathrooms

Interior Space 902 SF 83.8 m2











# RESIDENCE B1 LEVELS 51-52

#### 2 Bedrooms / 2 Bathrooms

Interior Space 902 SF 83.8 m2

Exterior Space\* 30 SF 2.7 m2

Total Area 932 SF 86.6 m2











# RESIDENCE B1 LEVELS 53-56

#### 2 Bedrooms / 2 Bathrooms

Interior Space 902 SF 83.8 m2

Exterior Space\* 61 SF 5.6 m2

Total Area 963 SF 89.5 m2











# RESIDENCE B2 LEVELS 11-14

#### 2 Bedrooms / 2 Bathrooms

Interior Space 909 SF 84.5 m2

Exterior Space\* 61 SF 5.5 m2

Total Area 970 SF 90.2 m2











#### 2 Bedrooms / 2 Bathrooms

Interior Space 909 SF 84.5 m2

Exterior Space\* 30 SF 2.7 m2

Total Area 939 S