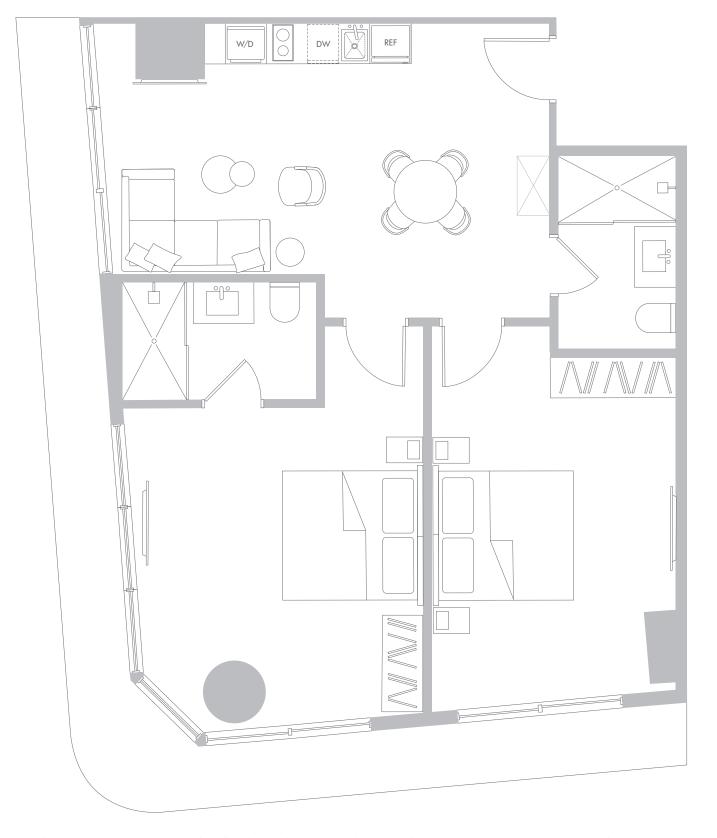

# RESIDENCE A1 LEVELS 11-56

#### 1Bedroom/1Bathroom

Interior Space 572 SF 53.1 m2

Exterior Space\* 69 SF 6.4 m2

Total Area 641 SF 59.5 m2

#### 1Bedroom/1Bathroom

Interior Space 580 SF 53.9 m2

Exterior Space\* 69 SF 6.4 m2

Total Area 649 SF 60.3 m2