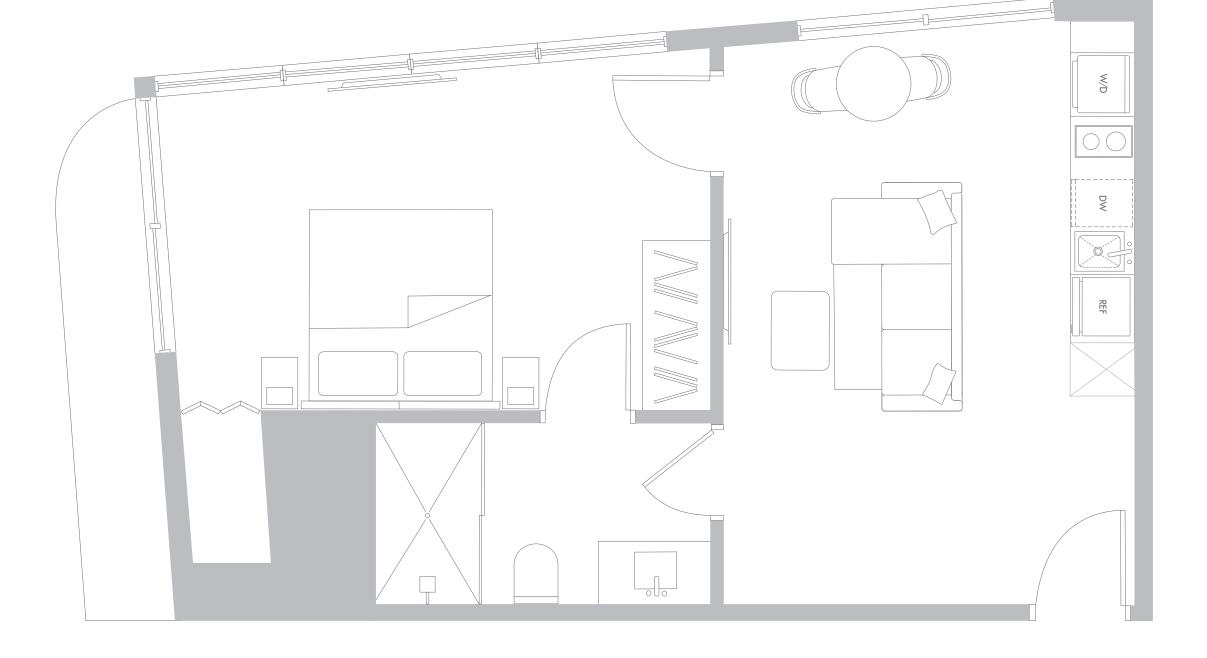

# RESIDENCE A1 LEVELS 34-55

#### 1Bedroom/1Bathroom

Interior Space 580 SF 53.9 m2

Exterior Space\* 69 SF 6.4 m2

Total Area 649 SF 60.3 m2