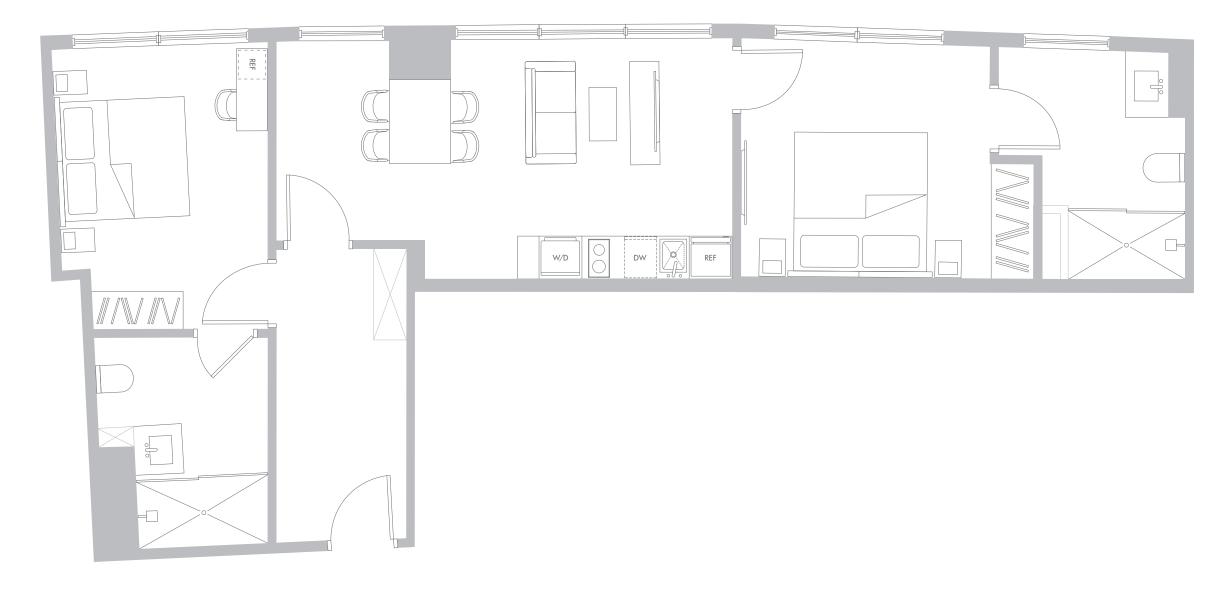

# RESIDENCE A1 LEVELS 11-56

#### 1Bedroom/1Bathroom

Interior Space 572 SF 53.1 m2

Exterior Space\* 69 SF 6.4 m2

Total Area 641 SF 59.5 m2