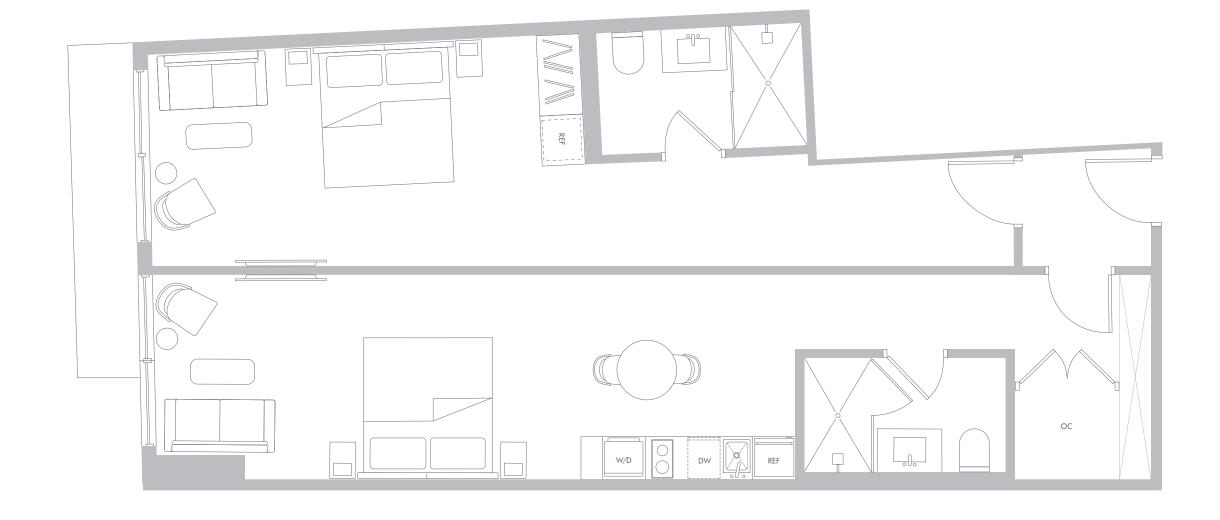

# RESIDENCE A1 LEVELS 11-56

#### 1Bedroom/1Bathroom

Interior Space 572 SF 53.1 m2

Exterior Space\* 69 SF 6.4 m2

Total Area 641 SF 59.5 m2