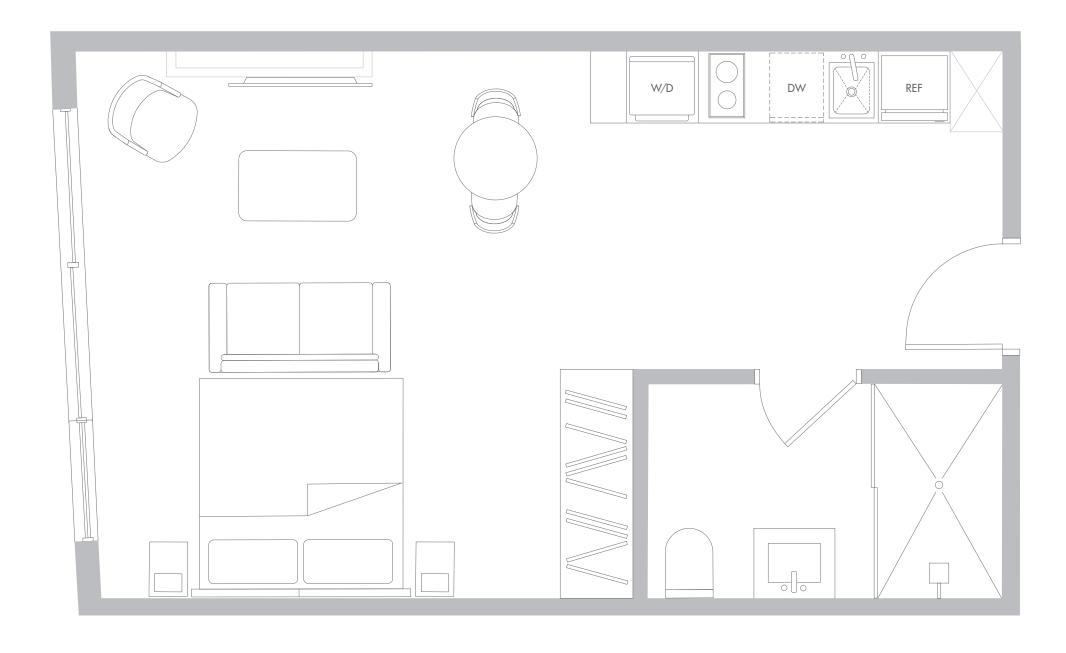

# RESIDENCE A1 LEVELS 34-55

#### 1Bedroom/1Bathroom

Interior Space 580 SF 53.9 m2

Exterior Space\* 69 SF 6.4 m2

Total Area 649 SF 60.3 m2