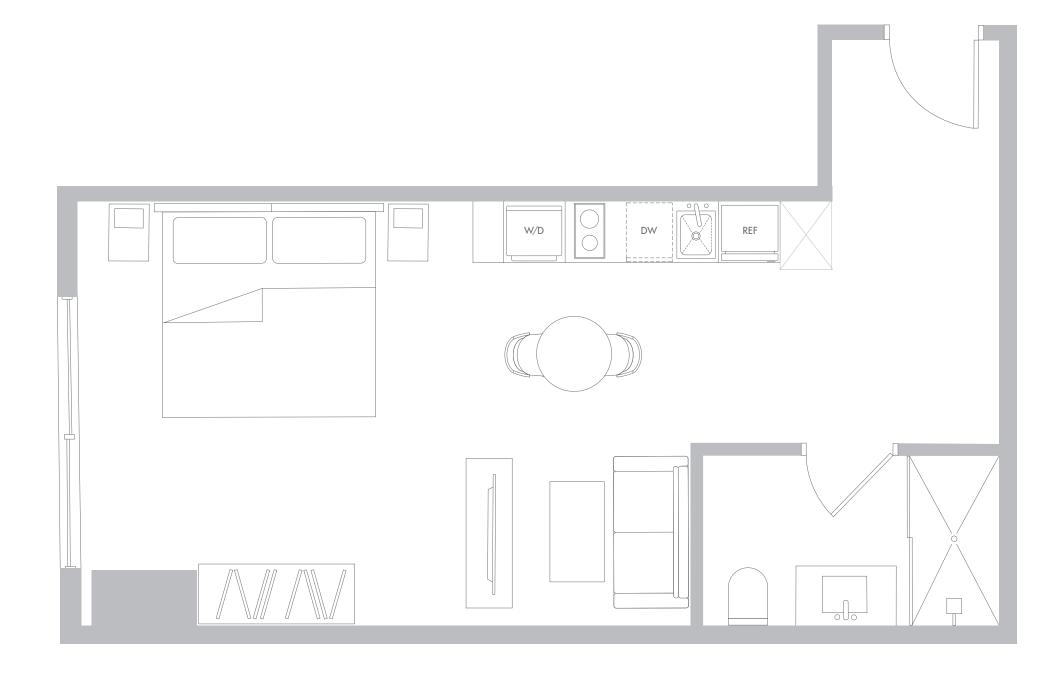

# RESIDENCE A1 LEVELS 11-56

#### 1Bedroom/1Bathroom

Interior Space 572 SF 53.1 m2

Exterior Space\* 69 SF 6.4 m2

Total Area 641 SF 59.5 m2