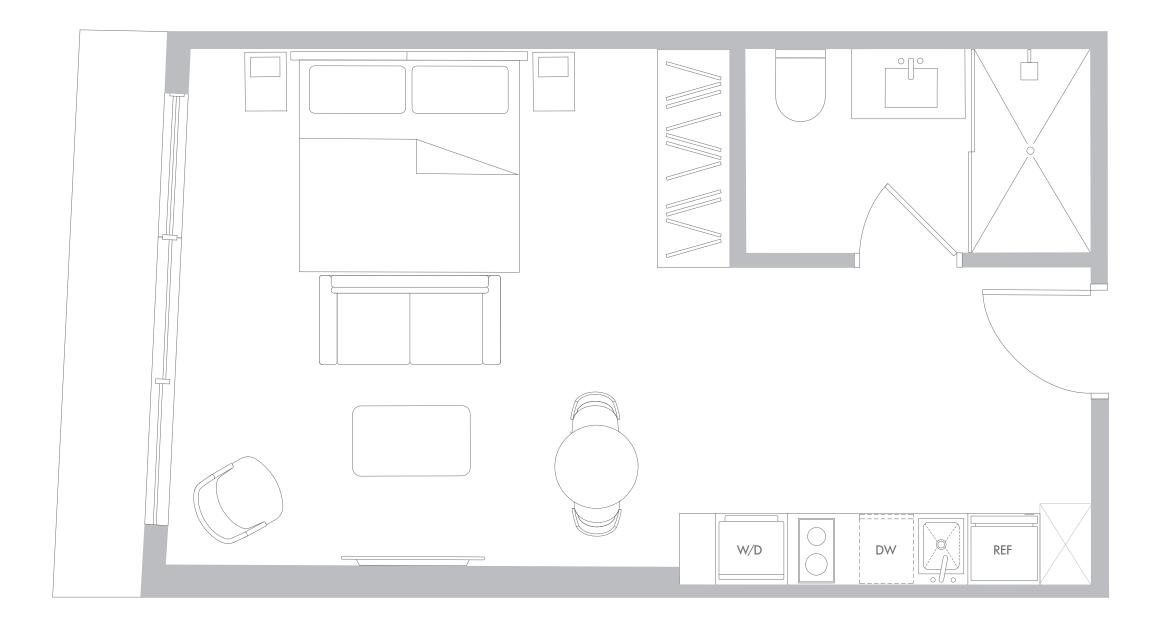

# RESIDENCE A3 LEVELS 11-34

#### 1 Bedroom / 1 Bathroom

Interior Space 614 SF 57 m2

Exterior Space\* 76 SF 7 m2

**Total Area** 690 SF 64 m2