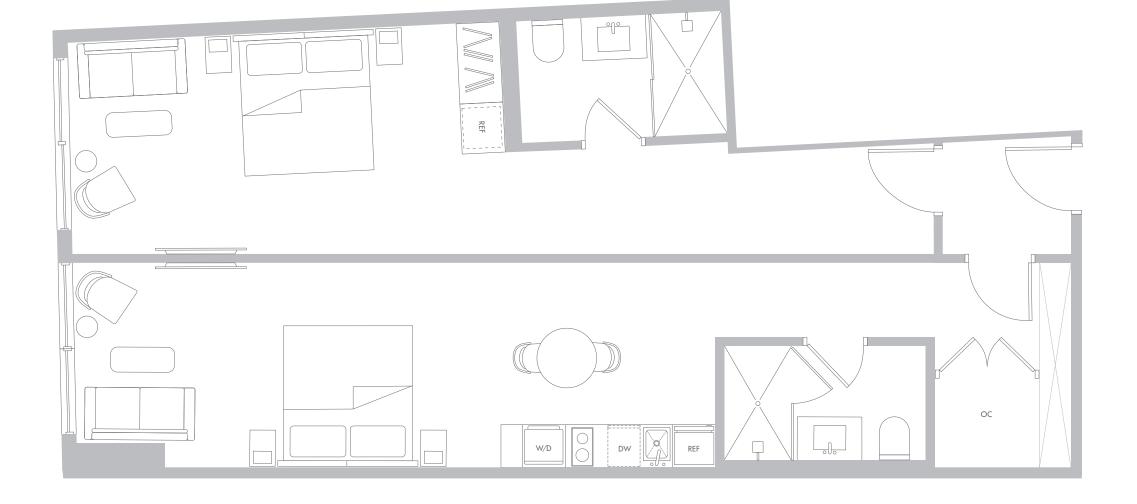

### RESIDENCE C1 LEVELS 12-55

#### 2 Bedrooms / 2 Bathrooms

Interior Space 909 SF 84.4 m2

Exterior Space\* 193 SF 17.9 m2

Total Area 1102 SF 102.3 m2

\*Balconies design and area vary from floor to floor

Stated dimensions are measured to the exterior boundaries of the exterior walls and the centerline of interior demising walls and in fact vary from the dimensions that would be determined by using the description and definition of the "Unit" set forth in the Declaration (which generally only includes the interior airspace between the perimeter walls and excludes interior structural components). For your reference, the area of the Unit, determined in accordance with those defined unit boundaries, is set forth on Exhibit 3 to the Declaration. Note that measurements of rooms set forth on this floor plan are generally taken at the greatest points of each given room (as if the room were a perfect rectangle), without regard for any cutouts. Accordingly, the area of the actual room will typically be smaller than the product obtained by multiplying the stated length times width. All dimensions are approximate and may vary with actual construction, and all floor plans and development plans are subject to change.