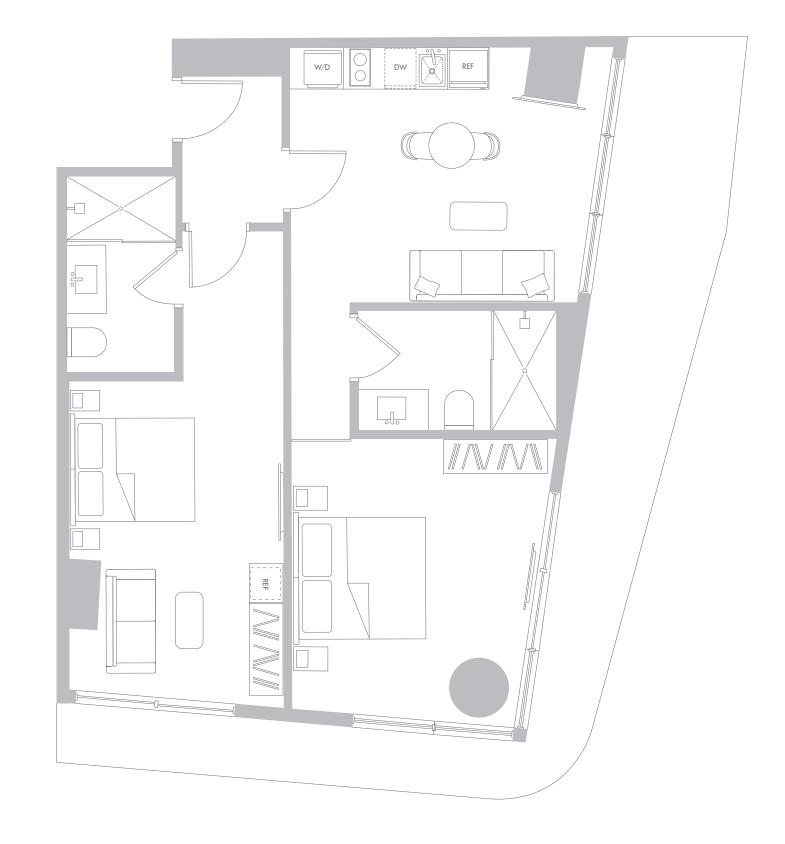

# RESIDENCE A1 LEVELS 11-56

#### 1Bedroom/1Bathroom

Interior Space 572 SF 53.1 m2

Exterior Space\* 69 SF 6.4 m2

Total Area 641 SF 59.5 m2