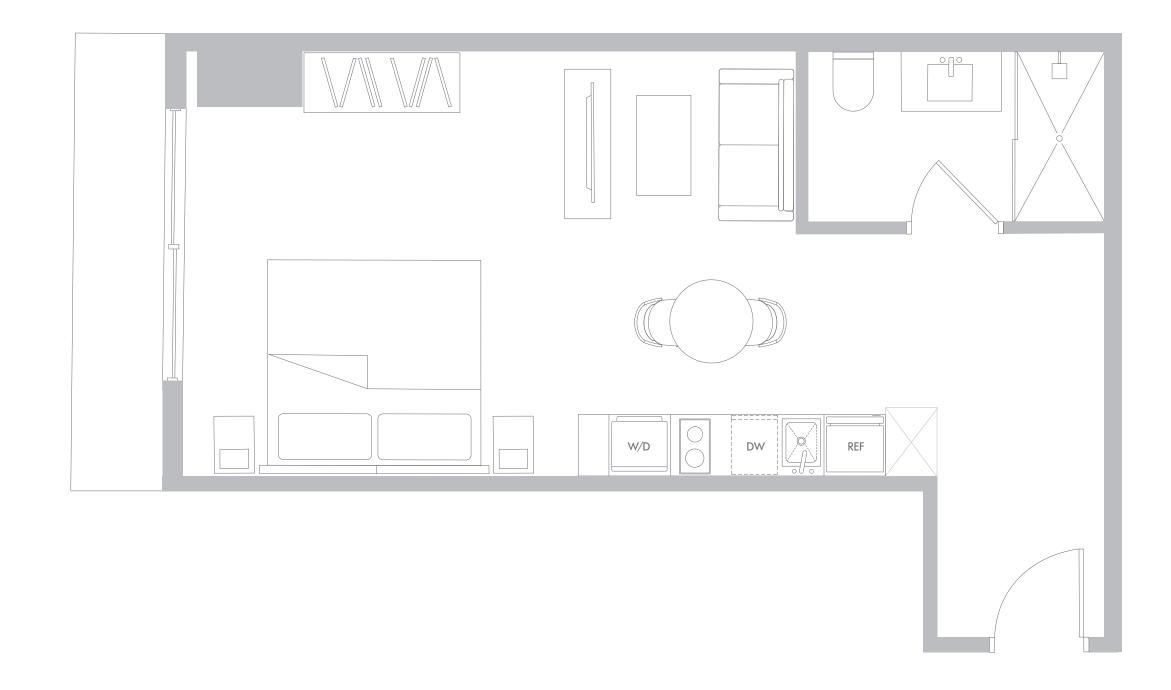

# RESIDENCE **S1** LEVEL 11

#### Studio/1Bathroom

Interior Space 406 SF 37.7 m2

Exterior Space\* 46 SF 4.2 m2

Total Area 452 SF 41.9 m2

# RESIDENCE **S1** LEVEL 12

### Studio/1Bathroom

Interior Space 406 SF 37.7 m2

### RESIDENCE **S1** LEVEL 14

#### Studio/1Bathroom

Interior Space 406 SF 37.7 m2

Exterior Space\* 30 SF 2.7 m2

Total Area 436 SF 40.4 m2

### RESIDENCE **S1** LEVELS 15-53

# RESIDENCE **S1** LEVEL 54

# RESIDENCE **S1** LEVEL 55

# RESIDENCE **S1** LEVEL 56