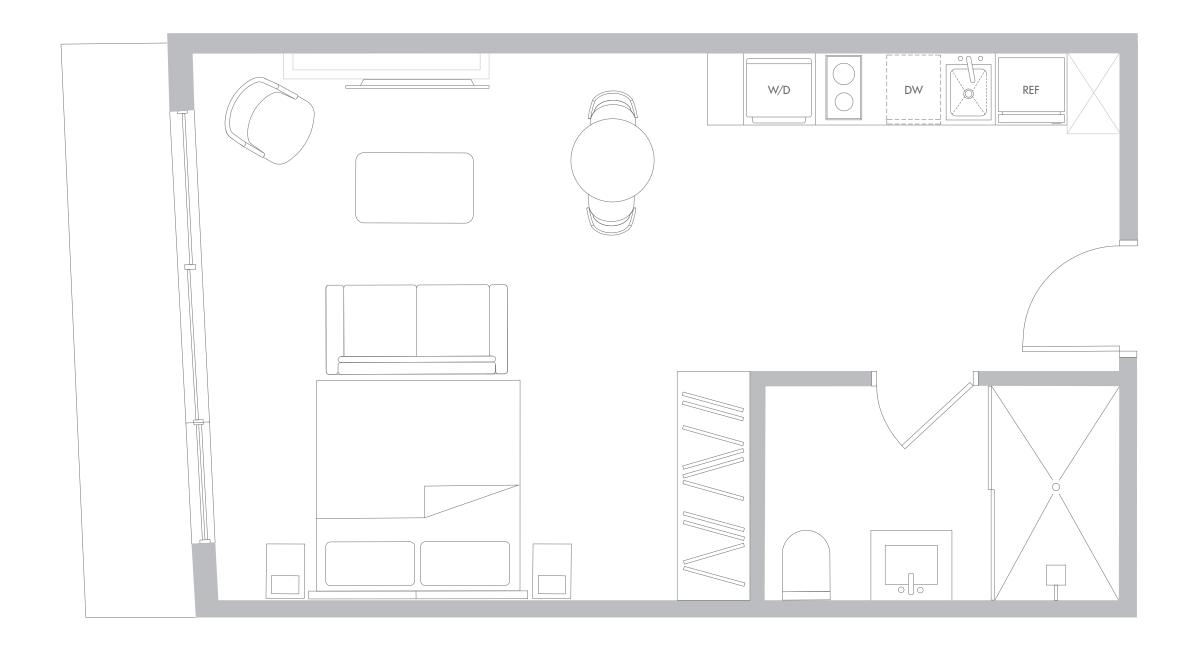

# RESIDENCE **S1** LEVEL 11

#### Studio/1Bathroom

Interior Space 406 SF 37.7 m2

Exterior Space\* 46 SF 4.2 m2

Total Area 452 SF 41.9 m2