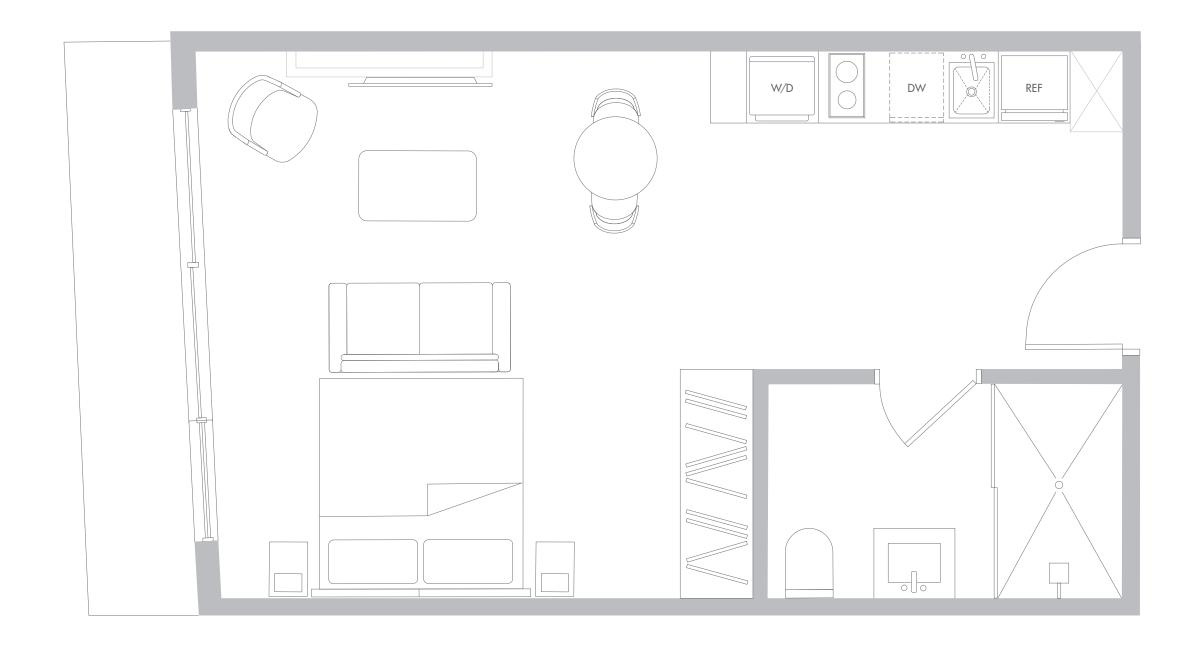

# RESIDENCE A1 LEVELS 11-56

#### 1Bedroom/1Bathroom

Interior Space 572 SF 53.1 m2

Exterior Space\* 69 SF 6.4 m2

Total Area 641 SF 59.5 m2