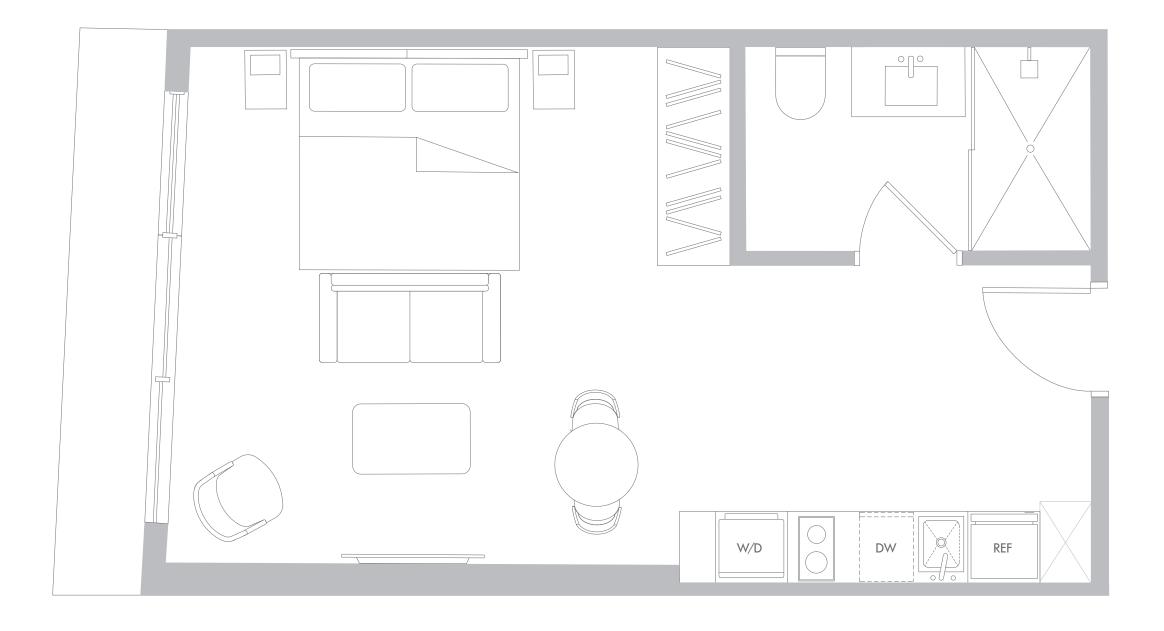

# RESIDENCE A1 LEVELS 11-56

#### 1Bedroom/1Bathroom

Interior Space 572 SF 53.1 m2

Exterior Space\* 69 SF 6.4 m2

Total Area 641 SF 59.5 m2

#### 1Bedroom/1Bathroom

Interior Space 580 SF 53.9 m2

Exterior Space\* 69 SF 6.4 m2

Total Area 649 SF 60.3 m2