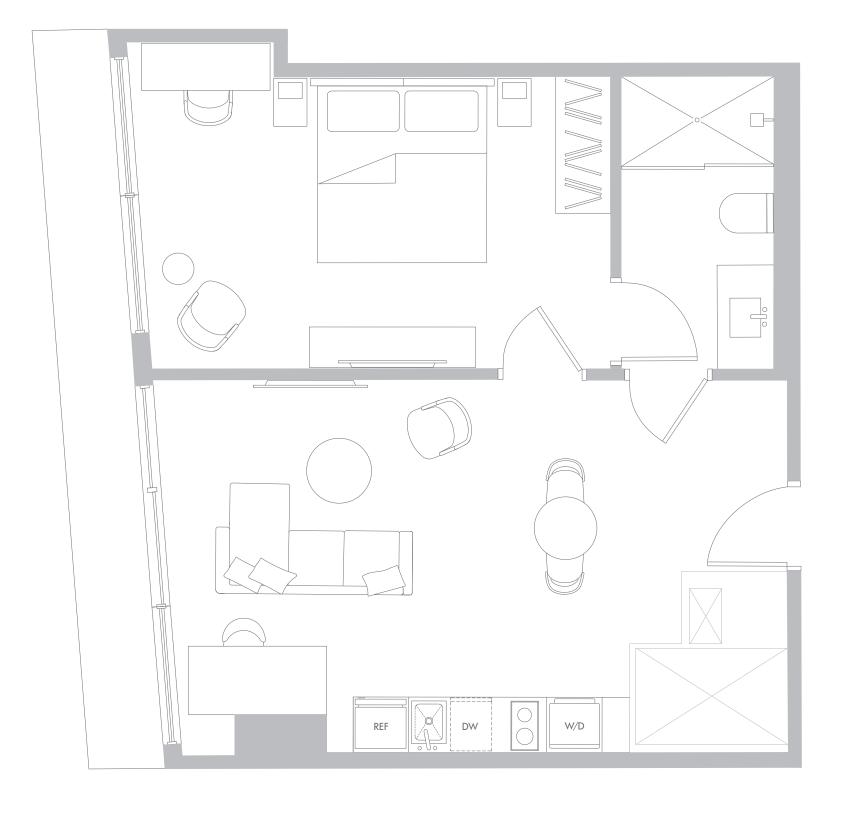

# KEY PLAN LEVELS 11-34







# KEY PLAN LEVELS 35-56







# RESIDENCE A1 LEVELS 11-56

#### 1Bedroom/1Bathroom

Interior Space 572 SF 53.1 m2

Exterior Space\* 69 SF 6.4 m2

Total Area 641 SF 59.5 m2











# RESIDENCE A1 LEVELS 34-55

#### 1Bedroom/1Bathroom

Interior Space 580 SF 53.9 m2

Exterior Space\* 69 SF 6.4 m2

Total Area 649 SF 60.3 m2











### RESIDENCE A2

### LEVELS 11-33

#### 1 Bedroom / 1 Bathrooms

Interior Space 579 SF 53.7 m2

Exterior Space\* 37 SF 3.4 m2

Total Area 616 SF 57.2 m2

\*Balconies design and area vary from floor to floor





Stated dimensions are measured to the exterior boundaries of the exterior walls and the centerline of interior demising walls and in fact vary from the dimensions that would be determined by using the







# RESIDENCE A2 LEVELS 34-55

#### 1 Bedroom / 1 Bathrooms

Interior Space 554 SF

51.4 m2

Exterior Space\* 37 SF

3.4 m2

Total Area 591 SF 54.9 m2











# RESIDENCE A3 LEVELS 11-34

#### 1 Bedroom / 1 Bathroom