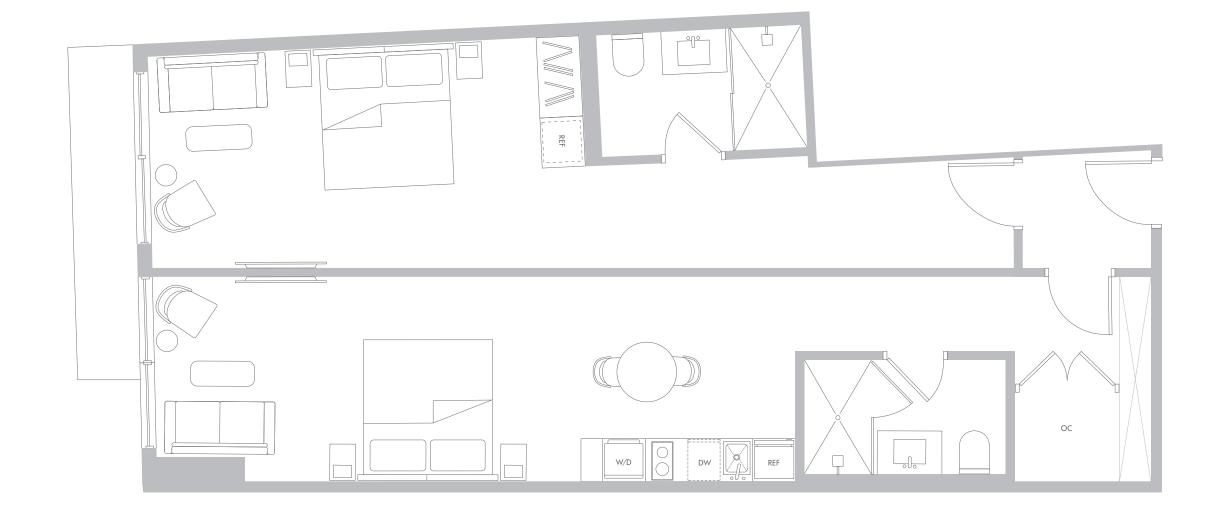

### RESIDENCE C1 LEVELS 12-55

#### 2 Bedrooms / 2 Bathrooms

Interior Space 909 SF 84.4 m2

Exterior Space\* 193 SF 17.9 m2

Total Area 1102 SF 102.3 m2

\*Balconies design and area vary from floor to floor

Stated dimensions are measured to the exterior boundaries of the exterior walls and the centerline of interior demising walls and in fact vary from the dimensions that would be determined by using the description and definition of the "Unit" set forth in the Declaration (which generally only includes the interior airspace between the perimeter walls and excludes interior structural components). For your reference, the area of the Unit, determined in accordance with those defined unit boundaries, is set forth on Exhibit 3 to the Declaration. Note that measurements of rooms set forth on this floor plan are generally taken at the greatest points of each given room (as if the room were a perfect rectangle), without regard for any cutouts. Accordingly, the area of the actual room will typically be smaller than the product obtained by multiplying the stated length times width. All dimensions are approximate and may vary with actual construction, and all floor plans and development plans are subject to change.