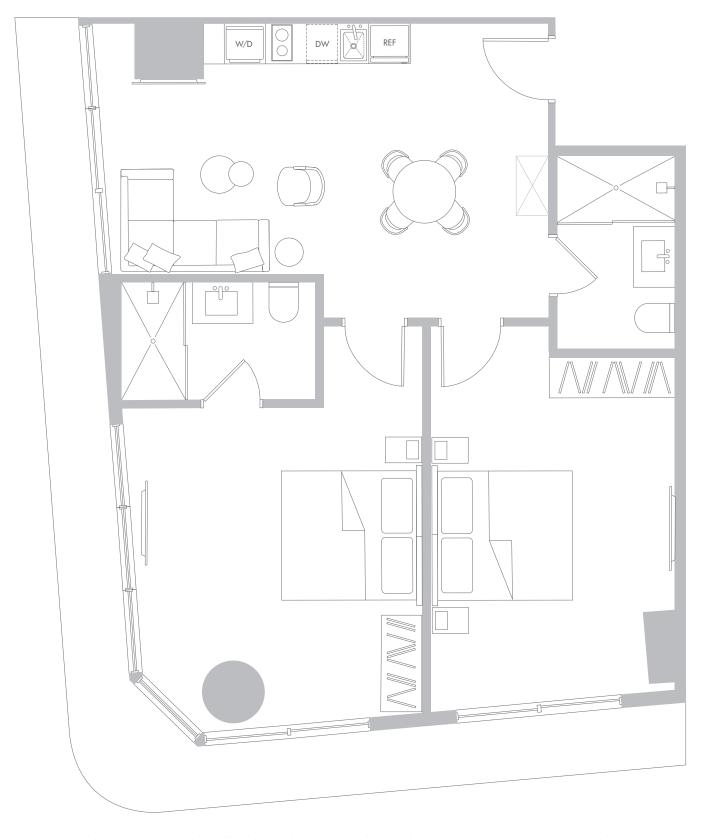

# RESIDENCE A1 LEVELS 11-56

#### 1Bedroom/1Bathroom

Interior Space 572 SF 53.1 m2

Exterior Space\* 69 SF 6.4 m2

Total Area 641 SF 59.5 m2