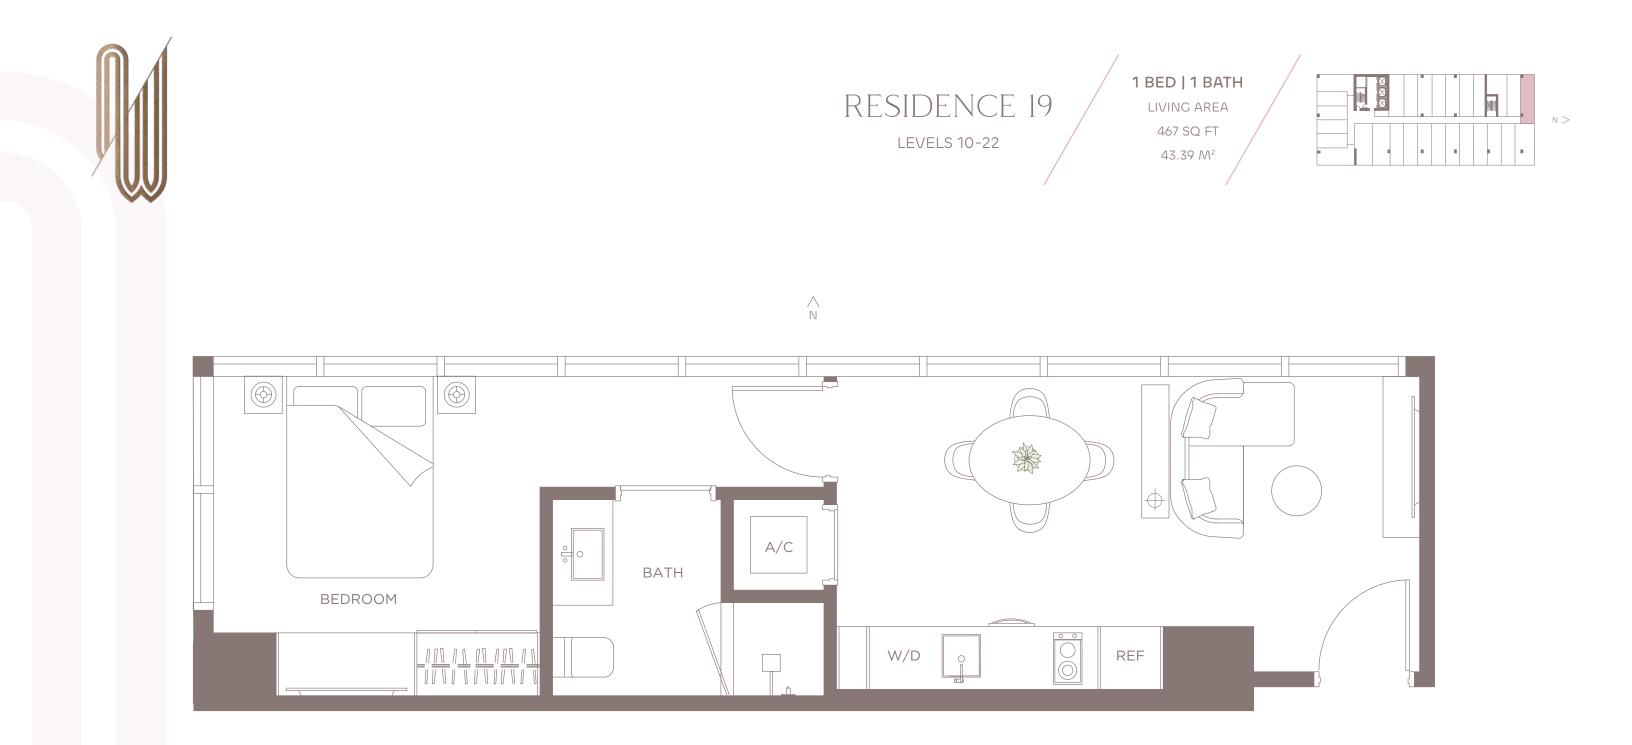

RELIED UPON AS REPRESENTATIONS, EXPRESS OR IMPLIED, OF THE FINAL DETAIL OF THE RESIDENCES. UNITS SHOWN ARE EXAMPLES OF UNIT TYPES AND MAY NOT DEPICT ACTUAL UNITS. STATED SQUARE FOOTAGES ARE RANGES FOR A PARTICULAR UNIT TYPE AND ARE MEASURED TO THE EXTERIOR BOUNDARIES OF THE EXTERIOR WALLS AND THE CENTERLINE OF INTERIOR DEMISING WALLS AND IN FACT ARE LARGER THAN THE REATHAT WOULD BE DETERMINED BY USING THE DESCRIPTION AND DEFINITION OF THE "UNIT" SET FORTH IN THE DECLARATION OF CONDOMINIUM (WINTS'S FOOTAGE REFLECTED HERE. ALL DEPICITIONS OF APPRILAVON DI THE DECLARATION OF CONDOMINIUM (WINTS'S FORTH IN THE DECLARATION OF CONDOMINIUM (WINT'S'S FORTH IN THE PURCHASE OF THE WALLS AND IS ESS THAN THE SQUARE FOOTAGE ARE APPROXIMATE. YOU WALLS AND THE PURCHASE OF THE UNIT'S ESTHAN THE SCHA







NO FEDERALAGENCY HAS JUDGED THE MERITS OR VALUE, IF ANY, OF THIS PROPERTY. THIS IS NOT AN OFFER TO SELL, OR SOLICITATION OF OFFERS TO BUY, THE CONDOMINIUM UNITS IN STATES WHERE SUCH OFFER OR SOLICITATION CANNOT BE MADE. THESE DRAWINGS ARE CONCEPTUAL ONLY AND ARE FOR THE CONVENIENCE OF REFERENCE. THEY SHOULD NOT BE RELIED UPON AS REPRESENTATIONS, EXPRESS OR IMPLIED, OF THE FINAL DETAIL OF THE RESIDENCES. UNITS SHOWN ARE EXAMPLES OF UNIT TYPES AND MAY NOT DEPICT ACTUAL UNITS. STATED SQUARE FOOTAGES ARE RANGES FOR A PARTICULAR UNIT TYPE AND ARE MEASURED TO THE EXTERIOR BOUNDARIES OF THE EXTERIOR WALLS AND THE CENTERIUNE OF UNIT TYPES AND MAY NOT DEPICT ACTUAL UNITS. STATED SQUARE FOOTAGES ARE RANGES FOR A PARTICULAR UNIT TYPE AND ARE MEASURED TO THE EXTERIOR BOUNDARIES OF THE EXTERIOR WALLS