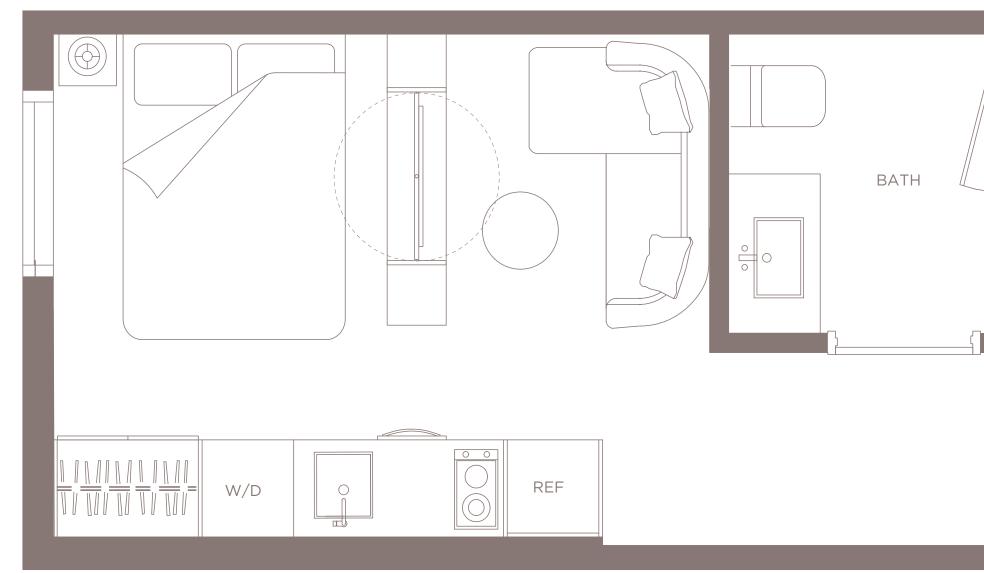

TERMINED BY USING THE DESCRIPTION AND DEFINITON OF THE EXTERIOR WALLS AND INFERIOR BOUNDARIES OF THE DESCRIPTION AND DEFINITON OF THE EXTERIOR BOUNDARIES OF THE DESCRIPTION AND DEFINITON OF THE EXTERIOR WALLS AND INFERIOR BOUNDARIES OF THE DESCRIPTION AND DESCRIPTION AND DEFINITON OF THE EXTERIOR BOUNDARIES OF THE DESCRIPTION AND DESCRIPTION AND DEFINITON OF THE EXTERIOR BOUNDARIES OF THE EXTERIOR BOUNDARIES OF THE EXTERIOR WALLS AND INFERIOR BOUNDARIES OF THE EXTERIOR WALLS AND INTERICES AND THE RECORDER THAN THE PRENDENTS. STORE ON THE SCRIPTION AND DESCRIPTION AND DEPICITADARE PORTAGE REFLECTED HERE. ALL DEPICTIONS OF APPROXIMATE, SOLFTA ARE DARRY WARY WITH SPECIFICATION SOF APPROXIMATE, WUTH SPECIFICA AND ARE NOT INCLUD







STUDIO | 1 BATH LIVING AREA 287 SQ FT 26.66 M<sup>2</sup>



CARL REPRESENTATIONS CANNOT BE RELIED UPON AS CORRECTLY STATING THE REPRESENTATIONS OF THE DEVELOPER. FOR CORRECT REPRESENTATIONS, MAKE REFERENCE TO THIS BROCHURE AND TO THE DOCUMENTS REQUIRED BY SECTION 718.503, FLORIDA STATUTES, TO BE FURNISHED BY A DEVELOPER TO A BUYER OR LESSEE.

NO FEDERAL AGENCY HAS JUDGED THE MERITS OR VALUE, IF ANY, OF THIS PROPERTY. THIS IS NOT AN OFFER TO SELL, OR SOLICITATION OF OFFERS TO BUY, THE CONDOMINIUM UNITS IN STATES WHERE SUCH OFFER OR SOLICITATION CANNOT BE MADE. THESE DRAWINGS ARE CONCEPTUAL ONLY AND ARE FOR THE CONVENIENCE OF REFERENCE. THEY SHOULD NOT BE RELIED UPON AS REPRESENTATIONS, EXPRESS OR IMPLIED, OF THE FINAL DETAIL OF THE RESIDENCES. UNITS SHOWN ARE EXAMPLES OF UNIT TYPES AND MAY NOT DEPICT ACTUAL UNITS. STATED SQUARE FOOTAGES ARE RANGES