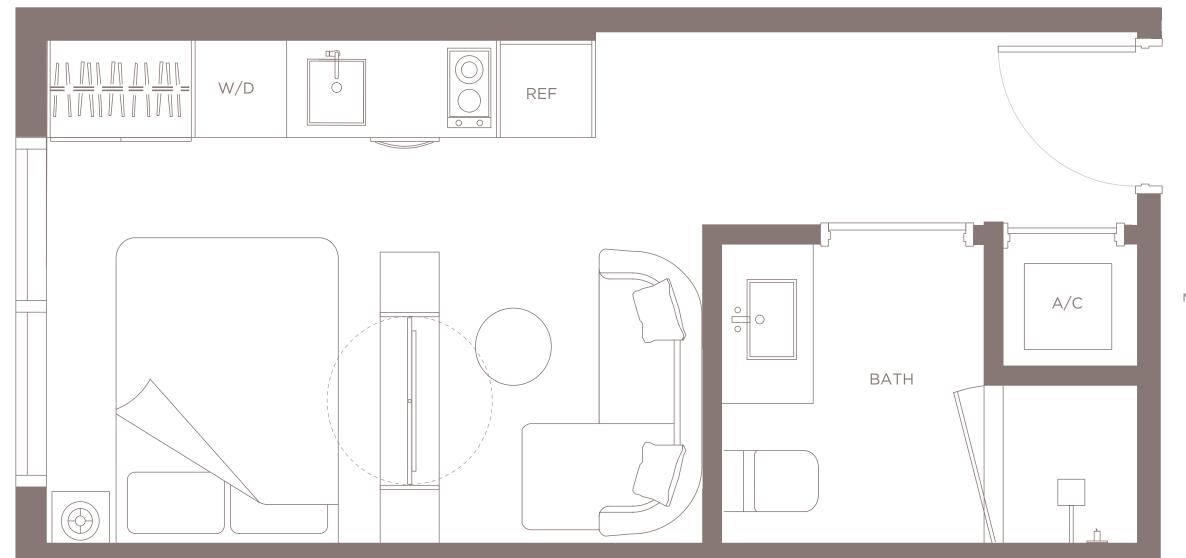

STUDIO | 1 BATH LIVING AREA 287 SQ FT 26.66 M<sup>2</sup>

CARL REPRESENTATIONS CANNOT BE RELIED UPON AS CORRECTLY STATING THE REPRESENTATIONS OF THE DEVELOPER. FOR CORRECT REPRESENTATIONS, MAKE REFERENCE TO THIS BROCHURE AND TO THE DOCUMENTS REQUIRED BY SECTION 718.503, FLORIDA STATUTES, TO BE FURNISHED BY A DEVELOPER TO A BUYER OR LESSEE.