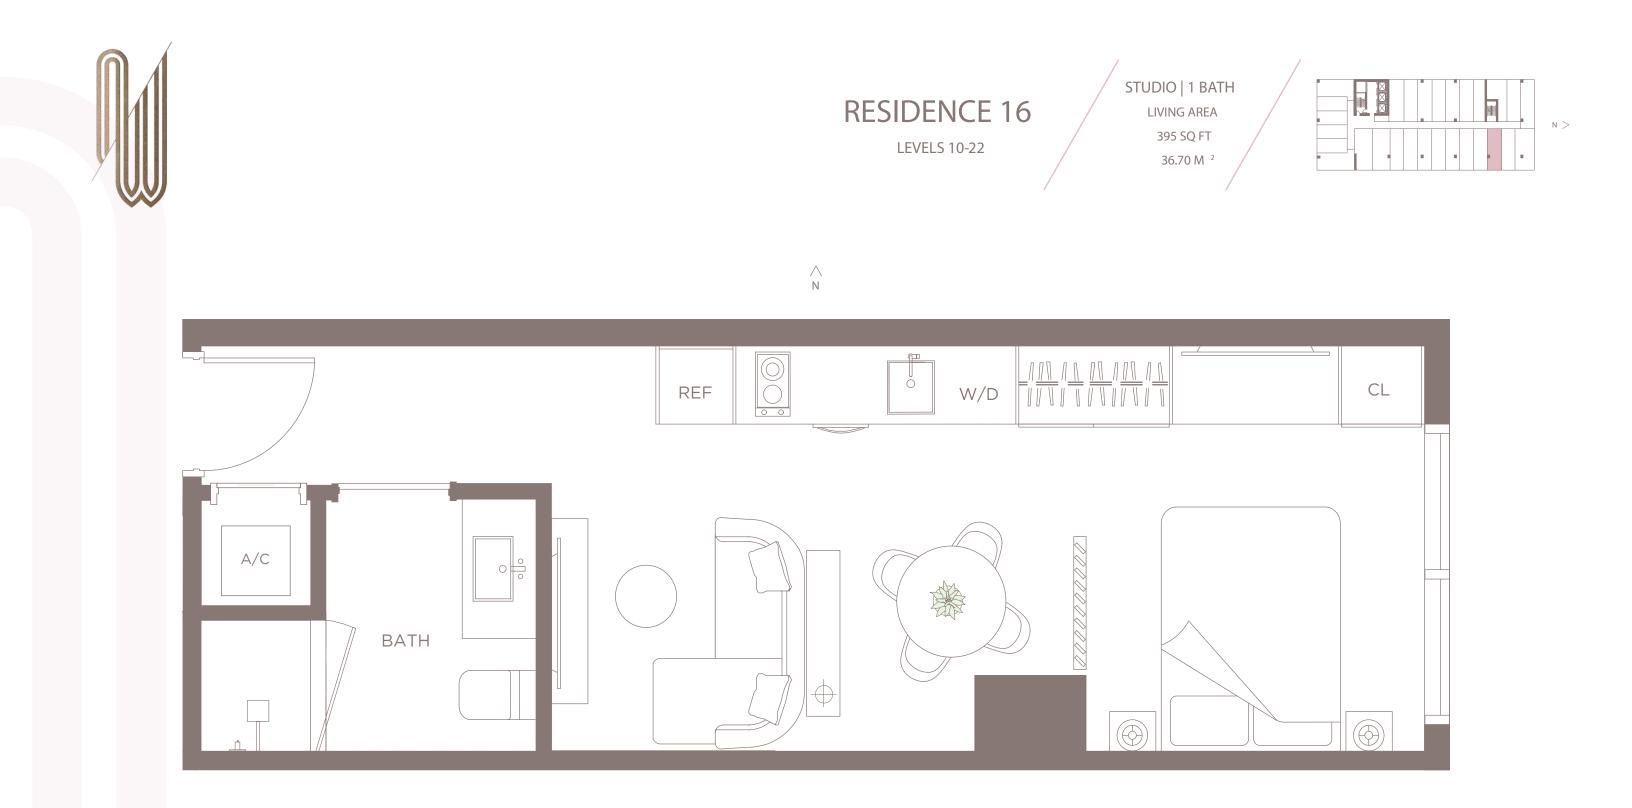

## RESIDENCE 16 LEVELS 10-22

© ORAL REPRESENTATIONS CANNOT BE RELIED UPON AS CORRECTLY STATING THE REPRESENTATIONS OF THE DEVELOPER. FOR CORRECT REPRESENTATIONS, MAKE REFERENCE TO THIS BROCHURE AND TO THE DOCUMENTS REQUIRED BY SECTION 718.503, FLORIDA STATUTES, TO BE FURNISHED BY A DEVELOPER. FOR CORRECT REPRESENTATIONS OF THE DEVELOPER. FOR CORRECT REPRESENTATIONS OF THE DEVELOPER.

NO FEDERALAGENCY HAS JUDGED THE MERITS OR VALUE, IF ANY, OF THIS PROPERTY. THIS IS NOT AN OFFER TO SELL, OR SOLICITATION OF OFFERS TO BUY, THE CONDOMINIUM UNITS IN STATES WHERE SUCH OFFER OR SOLICITATION CANNOT BE MADE. THESE DRAWINGS ARE CONCEPTUAL ONLY AND ARE FOR THE CONVENIENCE OF REFERENCE. THEY SHOULD NOT BE RELIED UPON AS REPRESENTATIONS, EXPRESS OR IMPLIED, OF THE FINAL DETAIL OF THE RESIDENCES. UNITS SHOWN ARE EXAMPLES OF UNIT TYPES AND MAY NOT DEPICT ACTUAL UNITS. STATED SQUARE FOOTAGES ARE RANGES FOR A PARTICULAR UNIT TYPE AND ARE MEASURED TO THE EXTERIOR BOUNDARIES OF THE EXTERIOR WALLS AND THE NOT BE RELIED OPON AS REPRESENTATIONS, EXPRESS OR IMPLEY, OF THE FINAL DEFICIACIONAL OF THE RESIDENCES. ON IN SHOWN ARE EXAMPLES OF ON IT TYPE AND ARE POOLAGES ARE RANGES FOR A PARTICULAR UNIT TYPE AND ARE INTERIOR BOUNDARIES OF THE EXTERIOR WALLS AND THE COULD BE DETERTION OF CONDINIUM (WHICH GENERALLY ONLY INCLUDES THE INTERIOR AIRSPACE BETWEEN THE PERIMETER WALLS AND EXCLUDES INTERIOR OF CONDOMINIUM (WHICH GENERALLY ONLY INCLUDES THE INTERIOR AIRSPACE BETWEEN THE PERIMETER WALLS AND EXCLUDES INTERIOR OF CONDOMINIUM (WHICH GENERALLY ONLY INCLUDES THE INTERIOR AIRSPACE BETWEEN THE PERIMETER WALLS AND EXCLUDES INTERIOR STRUCTURAL COMPONENTS). THE AREA OF THE UNIT AS DEFINITION OF THE "UNIT" SET FORTH IN THE DECLARATION OF CONDOMINIUM (WHICH GENERALLY ONLY INCLUDES THE INTERIOR AIRSPACE BETWEEN THE PERIMETER WALLS AND EXCLUDES INTERIOR OF CONDOMINIUM (WHICH GENERALLY ONLY INCLUDES THE INTERIOR AIRSPACE BETWEEN THE PERIMETER WALLS AND EXCLUDES INTERIOR OF CONDOMINIUM (WHICH GENERALLY ONLY INCLUDES THE INTERIOR AIRSPACE BETWEEN THE PERIMETER WALLS AND EXCLUDES INTERIOR OF CONDOMINIUM (WHICH GENERALLY ONLY INCLUDES THE INTERIOR AIRSPACE BETWEEN THE PERIMETER WALLS AND EXCLUDES INTERIOR OF CONDOMINIUM (WHICH GENERALLY ONLY INCLUDES THE INTERIOR AIRSPACE BETWEEN THE PERIMETER WALLS AND EXCLUDES INTERIOR OF CONDOMINIUM (WHICH GENERALLY ONLY INCLUDES THE UNIT AS DEFINITION OF THE "UNIT" SET FORTH IN THE DECLARATION OF CONDUCTIONS OF APPLIANCES, PLUMBING FIXTURES, EQUIPMENT, COUNTERS, STORT AND THE RECOVER FOOTAGE REFLECTED HERE. ALL DEPICTIONS OF APPLIANCES, PLUMBING FIXTURES, EQUIPMENT, COUNTERS, STORT AND ANY ADDENDER FOOTAGE REFLECTED HERE. ALL DEPICTIONS OF APPLIANCES, PLUMBING FIXTURES, EQUIPMENT, COUNTERS, STORT AND ANY ADDENDE ARE APPROXIMATE, WILL ARE NOT NECESSARILY INCLUDED WITH THE PURCHASE OF THE UNIT. CONSULT YOUR PURCHASE AGREEMENT AND ANY ADDENDE ARE POSTAGE REFLECTED HERE. ALL DEPICTOR ARE POSTAGE ARE APPROXIMATE, WITH ACTUAL CONSTRUCTION, ADD ANY ADDENDE ARE POSTAGE ARE APPROXIMATE, WITH ACTUAL CONSTRU CONCEPTUAL RENDERINGS AND THE DEVELOPER EXPRESSIVE RESERVES THE RIGHT TO MAKE MODIFICATIONS. ACTUAL VIEWS MAY VARY AND CANNOT BE GUARANTEED. VIEWS SHOWN CANNOT BE GUARANTEED. V ARE FURTHER ADDRESSED IN THE PURCHASE AGREEMENT AND ANY ADDENDATHERETO AND THE CONDOMINIUM DOCUMENTS.