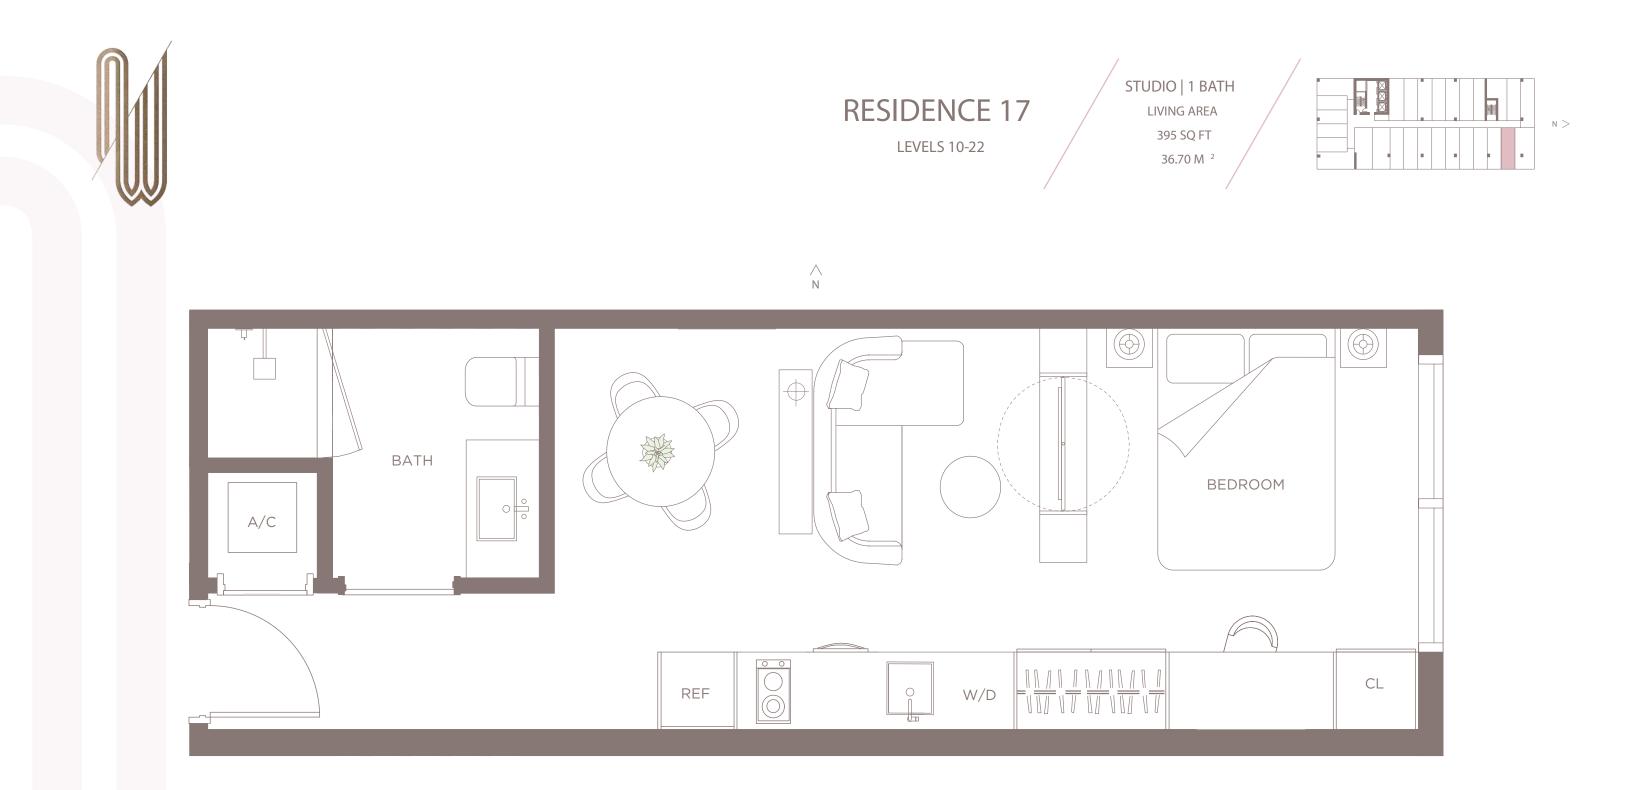

□ ORAL REPRESENTATIONS CANNOT BE RELIED UPON AS CORRECTLY STATING THE REPRESENTATIONS OF THE DEVELOPER. FOR CORRECT REPRESENTATIONS, MAKE REFERENCE TO THIS BROCHURE AND TO THE DOCUMENTS REQUIRED BY SECTION 718.503, FLORIDA STATUTES, TO BE FURNISHED BY A DEVELOPER TO A BUYER OR LESSEE.

NO FEDERAL AGENCY HAS JUDGED THE MERITS OR VALUE, IF ANY, OF THIS PROPERTY. THIS IS NOT AN OFFER TO SELL, OR SOLICITATION OF OFFERS TO BUY, THE CONDOMINIUM UNITS IN STATES WHERE SUCH OFFER OR SOLICITATION CANNOT BE MADE. THESE DRAWINGS ARE CONCEPTUAL ONLY AND ARE FOR THE CONVENIENCE OF REFERENCE. THEY SHOULD NOT BE RELIED UPON AS REPRESENTATIONS, EXPRESS OR IMPLIED, OF THE FINAL DETAIL OF THE RESIDENCES. UNITS SHOWN ARE EXAMPLES OF UNIT TYPES AND MAY NOT DEPICT ACTUAL UNITS. STATED SQUARE FOOTAGES ARE RANGES FOR A PARTICULAR UNIT TYPE AND ARE MEASURED TO THE EXTERIOR BOUNDARIES OF THE EXTERIOR WALLS AND THE CENTERLINE OF INTERIOR DEMISSING WALLS AND IN FACT ARE LARGER THAN THE AREA THAT WOULD BE DETERMINED BY USING THE DESCRIPTION AND DEFINITION OF CONDOMINIUM (WHICH GENERALLY ONLY INCLUDES THE INTERIOR AIRSPACE BETWEEN THE PERIMETER WALLS AND EXCLUDES INTERIOR STRUCTURAL COMPONENTS). THE AREA OF THE UNIT AS DEFINED IN THE DECLARATION OF COVERINAND OF CONDOMINIUM, WHICH GENERALLY ONLY INCLUDED WITH THE PERIMETER WALLS AND EXCLUDES OF THE UNIT. SET FORTH IN THE DECLARATION OF COVERING AND DECOR ILLUSTRATED OR DEPICTED ARE NOT INCLUDED WITH THE PERIMETER VALUES OF THE UNIT. CONSULT YOUR PURCHASE AGREEMENT AND AND ADDEPICTIONS OF APPLIANCES, SOFFITS, FLOOR COVERINGS AND DECOR ILLUSTRATED OR DEPICTED ARE NOT INCLUDED WITH THE PURCHASE OF THE UNIT. CONSULT YOUR PURCHASE AGREEMENT AND ANY VARY WITH ACTUAL CONSTRUCTION. ADDITIONALLY, MEASUREMENTS OF ROOMS SET FORTH ON ANY FLOOR PLAN ARE NOMINAL AND GENERALLY TAKEN AT THE GREATEST POINTS OF EACH GIVEN ROOM (AS IF THE ROOM WERE A PERFECT RECTANGLE), WITHOUT REGARD FOR ANY CUTOUTS. UNIT ORIENTATION AND WINDOWS (INCLUDING NUMBER, SIZE, ORIENTATION AND WINDOWS (INCLUDING CONFIGURATION, SIZE AND RALLY AND ARE NOMINAL AND GENERALLY TAKEN AT THE GREATEST POINTS OF EACH GIVEN ROOM (AS IF THE ROOM WERE A PERFECT RECTANGLE), WITHOUT R