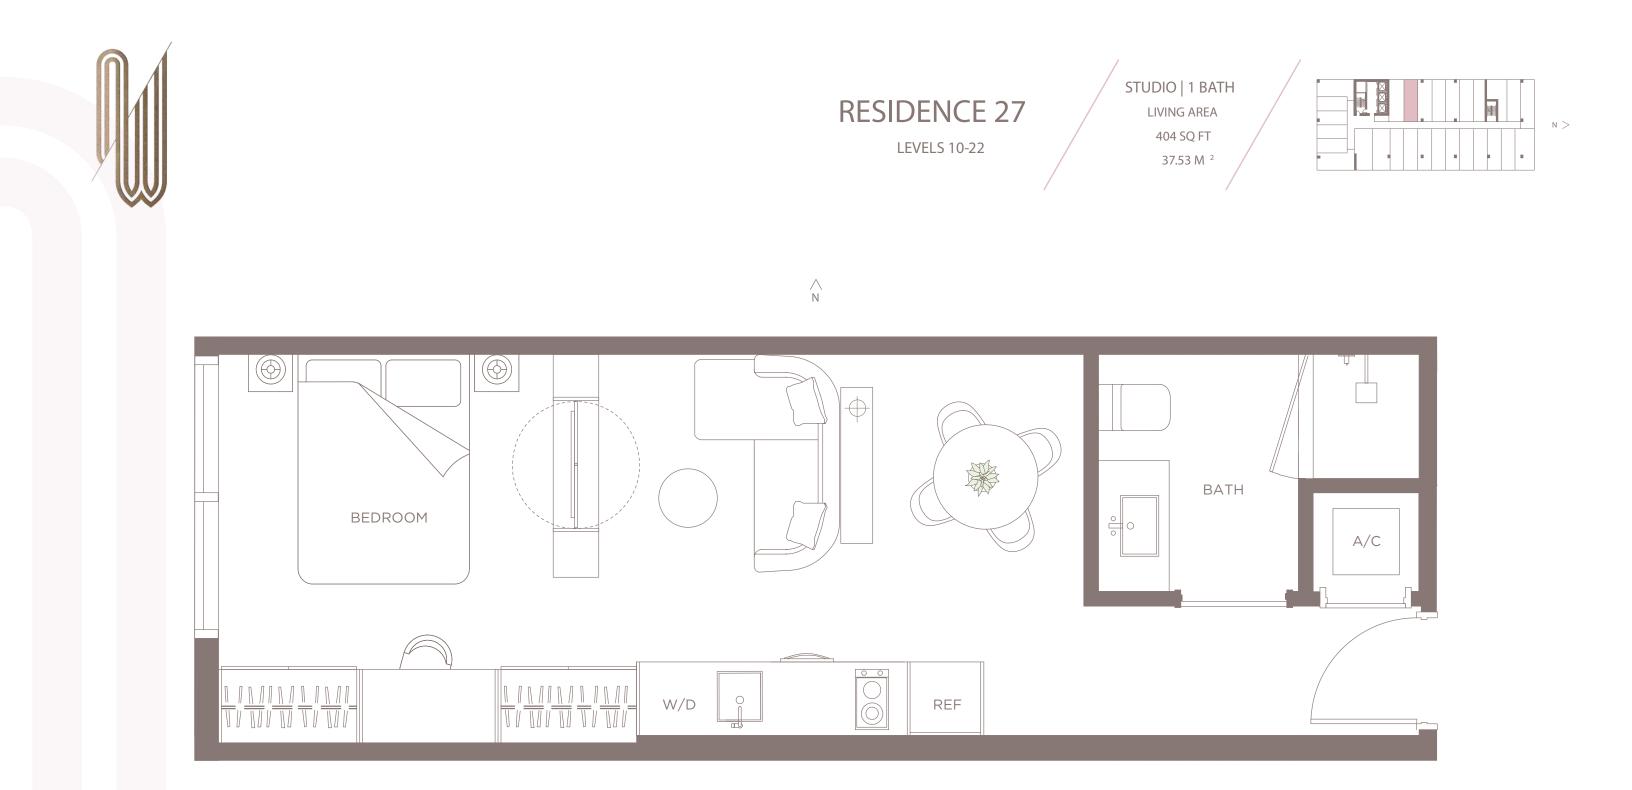

# RESIDENCE 13 LEVELS 10-22

JR. 1 BED | 1 BATH LIVING AREA 395 SQ FT 38.70 M<sup>2</sup>

CARL REPRESENTATIONS CANNOT BE RELIED UPON AS CORRECTLY STATING THE REPRESENTATIONS OF THE DEVELOPER. FOR CORRECT REPRESENTATIONS, MAKE REFERENCE TO THIS BROCHURE AND TO THE DOCUMENTS REQUIRED BY SECTION 718.503, FLORIDA STATUTES, TO BE FURNISHED BY A DEVELOPER TO A BUYER OR LESSEE.