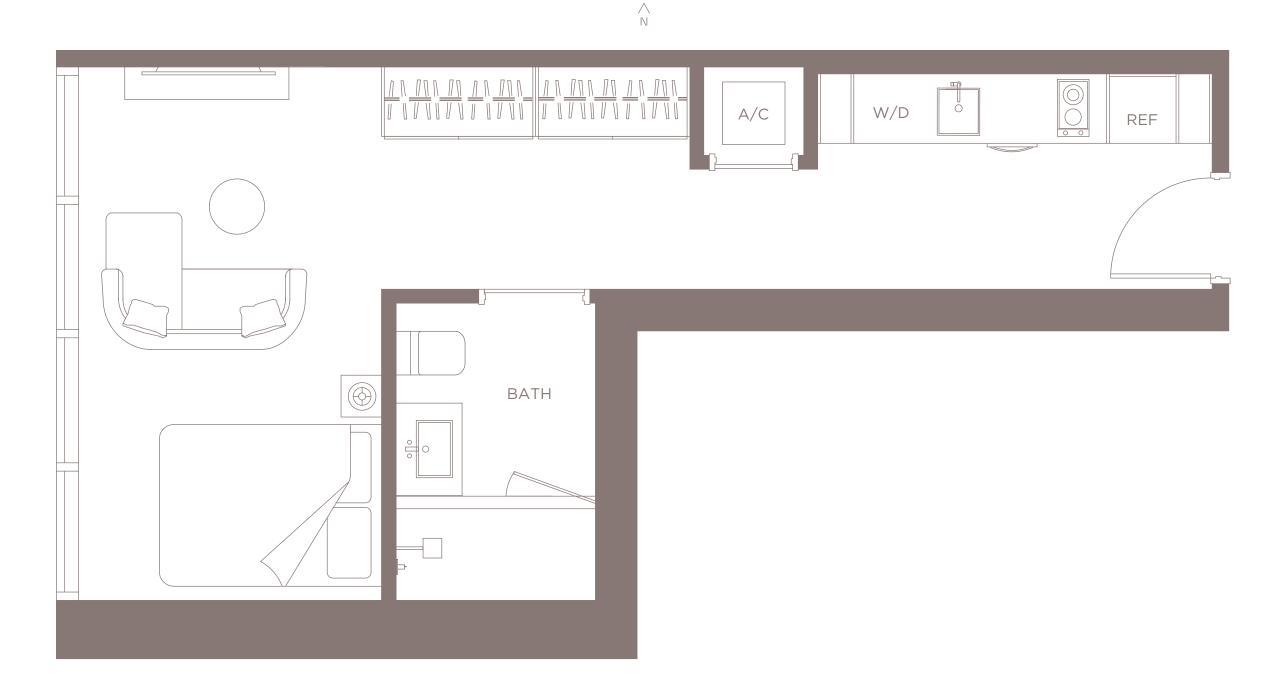

CLUDED WITH THE PURCHASE OF THE UNIT. CONSULT YOUR PURCHASE AGREEMENT AND ANY ADDENDATES OF THE UNIT. DIMENSIONS AND SQUARE FOOTAGE ARE APPROXIMATE, WITH ACTUAL CONSULT YOUR PURCHASE AGREEMENT AND ANY ADDENDATION AND ANY ADDENDATES OF THE UNIT. DIMENSIONS AND SQUARE FOOTAGE ARE APPROXIMATE, WITH ACTUAL CONSTRUCTION. ADDITIONALLY AND ANY ADDITION AND ANY ADDITION. ADDITION AND ANY ADDITION AND A CONCEPTUAL RENDERINGS AND THE DEVELOPER EXPRESSLY RESERVES THE RIGHT TO MAKE MODIFICATIONS. ACTUAL VIEWS MAY VARY AND CANNOT BE GUARANTEED. VIEWS SHOWN CANNOT BE GUARANTEED. VI ARE FURTHER ADDRESSED IN THE PURCHASE AGREEMENT AND ANY ADDENDA THERETO AND THE CONDOMINIUM DOCUMENTS.



# RESIDENCE 21 LEVELS 10-22



# RESIDENCE 21 LEVELS 10-22

STUDIO | 1 BATH LIVING AREA 405 SQ FT 37.63 M<sup>2</sup>



CANNOT BE RELIED UPON AS CORRECTLY STATING THE REPRESENTATIONS OF THE DEVELOPER. FOR CORRECT REPRESENTATIONS, MAKE REFERENCE TO THIS BROCHURE AND TO THE DOCUMENTS REQUIRED BY SECTION 718.503, FLORIDA STATUTES, TO BE FURNISHED BY A DEVELOPER TO A BUYER OR LESSEE.

NO FEDERALAGENCY HAS JUDGED THE MERITS OR VALUE, IF ANY, OF THIS PROPERTY. THIS IS NOT AN OFFER TO SELL, OR SOLICITATION OF OFFERS TO BUY, THE CONDOMINIUM UNITS IN STATES WHERE SUCH OFFER OR SOLICITATION CANNOT BE MADE. THESE DRAWINGS ARE CONCEPTUAL ONLY AND ARE FOR THE CONVENIENCE OF REFERENCE. THEY SHOULD NOT BE RELIED UPON AS REPRESENTATIONS, EXPRESS OR IMPLIED, OF THE FINAL DETAIL OF THE RESIDENCES. UNITS SHOWN ARE EXAMPLES OF UNIT TYPES AND MAY NOT DEPICT ACTUAL UNITS. STATED SOLARE FOOTAGES ARE RANGES FOR A PARTICULAR UNIT