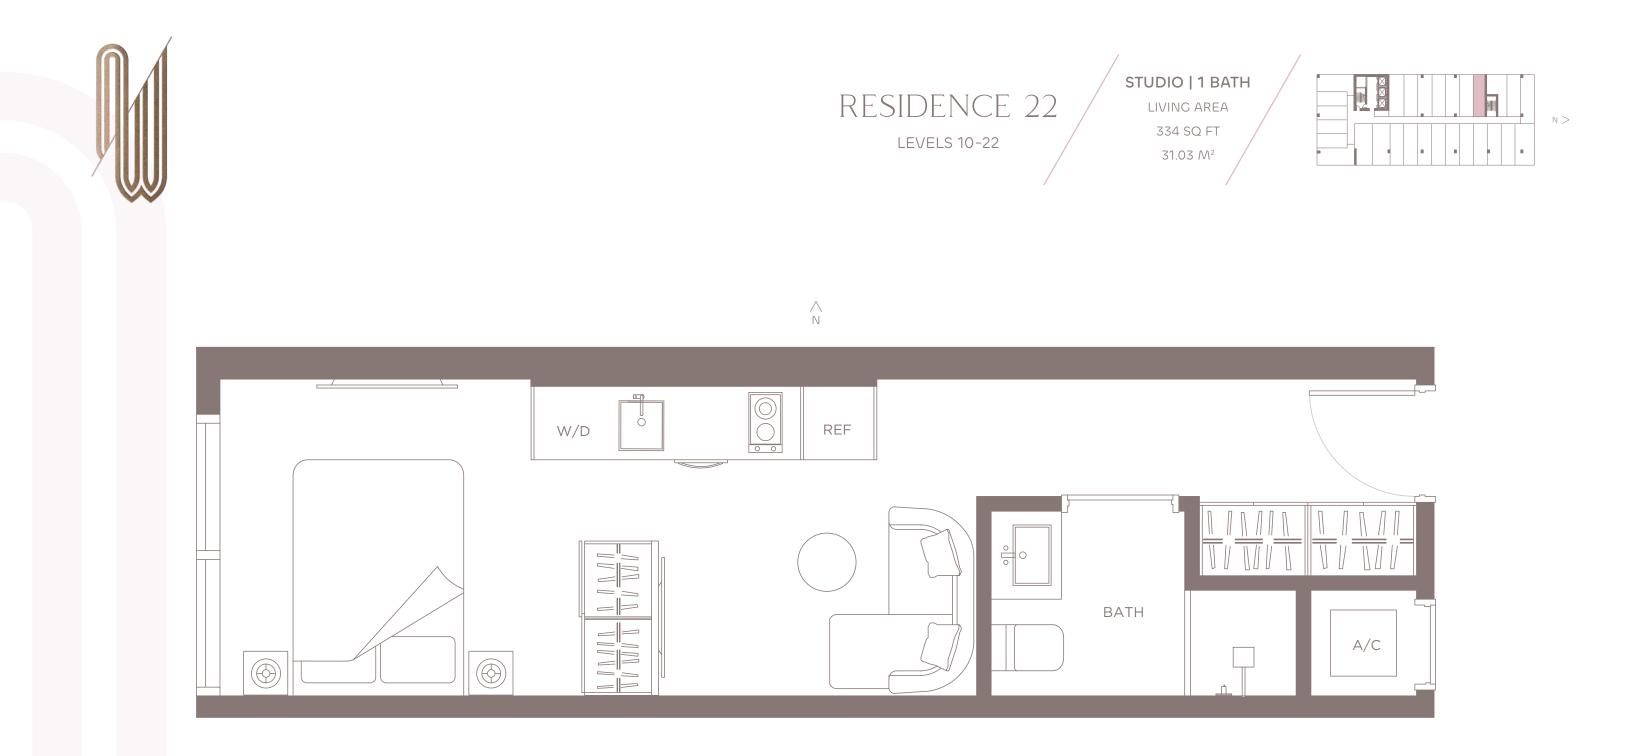

### RESIDENCE 22 LEVELS 10-22

NO FEDERALAGENCY HAS JUDGED THE MERITS OR VALUE, IF ANY, OF THIS PROPERTY. THIS IS NOT AN OFFER TO SELL, OR SOLICITATION OF OFFERS TO BUY, THE CONDOMINIUM UNITS IN STATES WHERE SUCH OFFER OR SOLICITATION CANNOT BE MADE. THESE DRAWINGS ARE CONCEPTUAL ONLY AND ARE FOR THE CONVENIENCE OF REFERENCE. THEY SHOULD NOT BE RELIED UPON AS REPRESENTATIONS, EXPRESS OR IMPLIED, OF THE FINAL DETAIL OF THE RESIDENCES. UNITS SHOWN ARE EXAMPLES OF UNIT TYPES AND MAY NOT DEPICT ACTUAL UNITS. STATED SQUARE FOOTAGES ARE RANGES FOR A PARTICULAR UNIT TYPE AND ARE MEASURED TO THE EXTERIOR BOUNDARIES OF THE EXTERIOR WALLS AND THE CENTERIUNE OF UNIT TYPES AND MAY NOT DEPICT ACTUAL UNITS. STATED SQUARE FOOTAGES ARE RANGES FOR A PARTICULAR UNIT TYPE AND ARE MEASURED TO THE EXTERIOR BOUNDARIES OF THE EXTERIOR WALLS AND THE CENTERIOR DEPICTATION OF CONDOMINIUM (UNITS IN STATES WHERE SUCH OFFER TO SUL) AND THE EXTERIOR BOUNDARIES OF THE EXTERIOR WALLS AND THE CENTERIOR OF THE TOTINED BY USING THE DESCRIPTION AND DEPICITACTUAL UNITS. STATED SQUARE FOOTAGES ARE RANGES FOR A PARTICULAR UNIT TYPE AND ARE MEASURED TO THE EXTERIOR BOUNDARIES OF THE EXTERIOR WALLS AND THE DEPICATION OF CONDOMINIUM (UNITS IN STATES WHERE SUCH ONT THE DEPICITATION OF CONDOMINIUM (UNITS IN STATES WHERE SUCH ONT THE PREVENTION OF CONDOMINIUM (UNITS IN STATES WHERE SUCH ONT THE AREA THAT WOULD BE DETERMINED BY USING THE DESCRIPTION AND DEPICITACTUAL UNIT. SET FORTH IN THE DESCRIPTION AND DEPICITACTUAL CONTROL ON THE EXTERIOR BOUNDARIES OF THE EXTERIOR WALLS AND THE DESCRIPTION AND DEPICITACTUAR BETWEEN THE SECRIPTION AND DEPICITACTURE SOFFICE ARE FOOTAGE ARE APERICATINE ON THE DEPILANCES, SUPPORTATION OF CONDOMINIUM (UNITS INSTATES WORD ARE EXCENTED AND ANY ADDEND ATTERED ON THE EXTERIOR BOUNDARIES OF THE UNIT. CONSULT YOUR PURCHASE OF THE UNIT. CONSULT YOUR PURCHASE OF THE UNIT. CONSULTYOUR PURCHASE APEROXIMATE ON THE EXTERIOR BOUNDARI