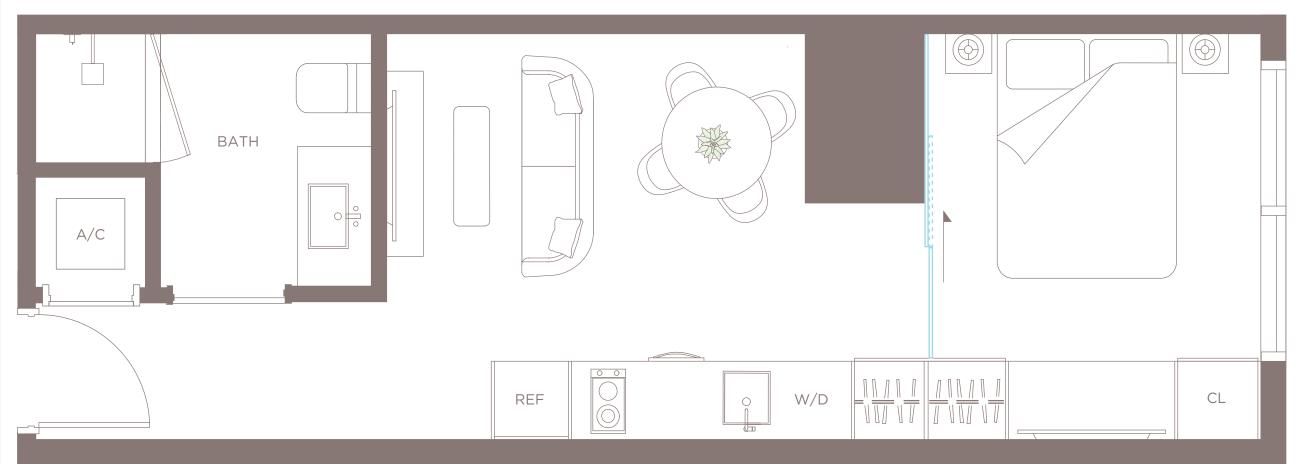

# RESIDENCE 13 LEVELS 10-22

JR. 1 BED | 1 BATH LIVING AREA 395 SQ FT 38.70 M<sup>2</sup>

CARL REPRESENTATIONS CANNOT BE RELIED UPON AS CORRECTLY STATING THE REPRESENTATIONS OF THE DEVELOPER. FOR CORRECT REPRESENTATIONS, MAKE REFERENCE TO THIS BROCHURE AND TO THE DOCUMENTS REQUIRED BY SECTION 718.503, FLORIDA STATUTES, TO BE FURNISHED BY A DEVELOPER TO A BUYER OR LESSEE.