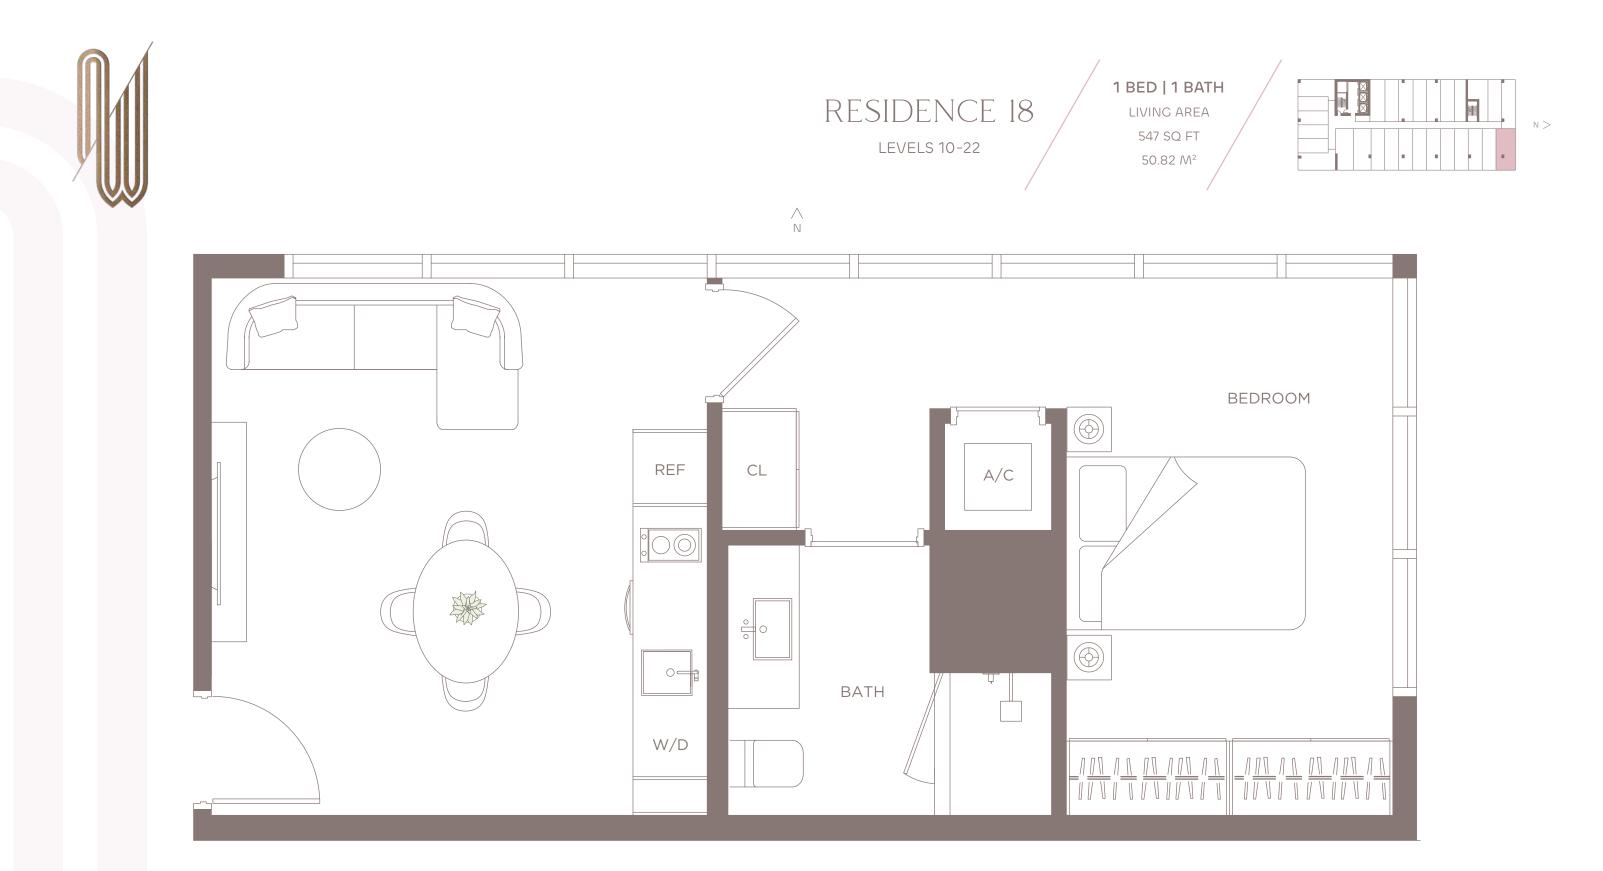

## RESIDENCE 18 LEVELS 10-22

NO FEDERALAGENCY HAS JUDGED THE MERITS OR VALUE, IF ANY, OF THIS PROPERTY. THIS IS NOT AN OFFER TO SELL, OR SOLICITATION OF OFFERS TO BUY, THE CONDOMINIUM UNITS IN STATES WHERE SUCH OFFER OR SOLICITATION CANNOT BE MADE. THESE DRAWINGS ARE CONCEPTUAL ONLY AND ARE FOR THE CONVENIENCE OF REFERENCE. THEY SHOULD NOT BE RELIED UPON AS REPRESENTATIONS, EXPRESS OR IMPLIED, OF THE FINAL DETAIL OF THE RESIDENCES. UNITS SHOWN ARE EXAMPLES OF UNIT TYPES AND MAY NOT DEPICT ACTUAL UNITS. STATED SQUARE FOOTAGES ARE RANGES FOR A PARTICULAR UNIT TYPE AND ARE MEASURED TO THE EXTERIOR BOUNDARIES OF THE EXTERIOR WALLS AND THE CENTERLINE OF INTERIOR DEMISING WALLS AND IN FACT ARE LARGER THAN THE REATHAT WOULD BE DETERMINED BY USING THE DESCRIPTION AND DEFINITION OF THE "UNIT" SET FORTH IN THE DECLARATION OF CONDOMINIUM (WINTS'S FOOTAGE REFLECTED HERE. ALL DEPICITIONS OF APPRILAVON DI THE DECLARATION OF CONDOMINIUM (WINTS'S FORTH IN THE DECLARATION OF CONDOMINIUM (WINT'S'S FORTH IN THE PURCHASE OF THE WALLS AND IS ESS THAN THE SQUARE FOOTAGE ARE APPROXIMATE. YOU WALLS AND THE PURCHASE OF THE UNIT'S ESTHAN THE SCHA

NO FEDERALAGENCY HAS JUDGED THE MERITS OR VALUE, IF ANY, OF THIS PROPERTY. THIS IS NOT AN OFFER TO SELL, OR SOLICITATION OF OFFERS TO BUY, THE CONDOMINIUM UNITS IN STATES WHERE SUCH OFFER OR SOLICITATION CANNOT BE MADE. THESE DRAWINGS ARE CONCEPTUAL ONLY AND ARE FOR THE CONVENIENCE OF REFERENCE. THEY SHOULD NOT BE RELIED UPON AS REPRESENTATIONS, EXPRESS OR IMPLIED, OF THE FINAL DETAIL OF THE RESIDENCES. UNITS SHOWN ARE EXAMPLES OF UNIT TYPES AND MAY NOT DEPICT ACTUAL UNITS. STATED SQUARE FOOTAGES ARE RANGES FOR A PARTICULAR UNIT TYPE AND ARE MEASURED TO THE EXTERIOR BOUNDARIES OF THE EXTERIOR WALLS AND THE CENTERIUNE OF UNIT TYPES AND MAY NOT DEPICT ACTUAL UNITS. STATED SQUARE FOOTAGES ARE RANGES FOR A PARTICULAR UNIT TYPE AND ARE MEASURED TO THE EXTERIOR BOUNDARIES OF THE EXTERIOR WALLS AND THE CENTERIOR DEPICTATION OF CONDOMINIUM (UNITS IN STATES WHERE SUCH OFFER TO SUL) AND THE EXTERIOR BOUNDARIES OF THE EXTERIOR WALLS AND THE CENTERIOR OF THE TOTINED BY USING THE DESCRIPTION AND DEPICITACTUAL UNITS. STATED SQUARE FOOTAGES ARE RANGES FOR A PARTICULAR UNIT TYPE AND ARE MEASURED TO THE EXTERIOR BOUNDARIES OF THE EXTERIOR WALLS AND THE DEPICATION OF CONDOMINIUM (UNITS IN STATES WHERE SUCH ONT THE DEPICITATION OF CONDOMINIUM (UNITS IN STATES WHERE SUCH ONT THE PREVENTION OF CONDOMINIUM (UNITS IN STATES WHERE SUCH ONT THE AREA THAT WOULD BE DETERMINED BY USING THE DESCRIPTION AND DEPICITACTUAL UNIT. SET FORTH IN THE DESCRIPTION AND DEPICITACTUAL CONTROL ON THE EXTERIOR BOUNDARIES OF THE EXTERIOR WALLS AND THE DESCRIPTION AND DEPICITACTUAR BETWEEN THE SECRIPTION AND DEPICITACTURE SOFFICE ARE FOOTAGE ARE APERICATINE ON THE DEPILANCES, SUPPORTATION OF CONDOMINIUM (UNITS INSTATES WORD ARE EXCENTED AND ANY ADDEND ATTERED ON THE EXTERIOR BOUNDARIES OF THE UNIT. CONSULT YOUR PURCHASE OF THE UNIT. CONSULT YOUR PURCHASE OF THE UNIT. CONSULTYOUR PURCHASE APEROXIMATE ON THE EXTERIOR BOUNDARI

NO FEDERALAGENCY HAS JUDGED THE MERITS OR VALUE, IF ANY, OF THIS PROPERTY. THIS IS NOT AN OFFER TO SELL, OR SOLICITATION OF OFFERS TO BUY, THE CONDOMINIUM UNITS IN STATES WHERE SUCH OFFER OR SOLICITATION CANNOT BE MADE. THESE DRAWINGS ARE CONCEPTUAL ONLY AND ARE FOR THE CONVENIENCE OF REFERENCE. THEY SHOULD NOT BE RELIED UPON AS REPRESENTATIONS, EXPRESS OR IMPLIED, OF THE FINAL DETAIL OF THE RESIDENCES. UNITS SHOWN ARE EXAMPLES OF UNIT TYPES AND MAY NOT DEPICT ACTUAL UNITS. STATED SQUARE FOOTAGES ARE RANGES FOR A PARTICULAR UNIT TYPE AND ARE MEASURED TO THE EXTERIOR BOUNDARIES OF THE EXTERIOR WALLS AND THE NOT BE RELIED OPON AS REPRESENTATIONS, EXPRESS OR IMPLEY, OF THE FINAL DEFICIACIONAL OF THE RESIDENCES. ON IN SHOWN ARE EXAMPLES OF ON IT TYPE AND ARE POOLAGES ARE RANGES FOR A PARTICULAR UNIT TYPE AND ARE INTERIOR BOUNDARIES OF THE EXTERIOR WALLS AND THE COULD BE DETERTION OF CONDITION OF THE "UNIT" SET FORTH IN THE DESCRIPTION OF CONDOMINIUM (WHICH GENERALLY ONLY INCLUDES THE INTERIOR AIRSPACE BETWEEN THE PERIMETER WALLS AND EXCLUDES INTERIOR STRUCTURAL COMPONENTS). THE AREA OF THE UNIT AS DEFINITION OF THE "UNIT" SET FORTH IN THE DECLARATION OF CONDOMINIUM (WHICH GENERALLY ONLY INCLUDES THE INTERIOR AIRSPACE BETWEEN THE PERIMETER WALLS AND EXCLUDES INTERIOR STRUCTURAL COMPONENTS). THE AREA OF THE UNIT AS DEFINITION IS LESS THAN THE SQUARE FOOTAGE REFLECTED HERE. ALL DEPICTIONS OF APPLIANCES, PLUMBING FIXTURES, EQUIPMENT, COUNTERS, STORY AND MATE EXCLUDES INTERIOR ONLY AND ARE NOT NECESSARILY INCLUDED IN THE DESCRIPTION OF COVERINGS AND OTHER MATTERS OF THE UNIT AS DEFINITION OF THE WALLS AND EXCLUDES INTERIOR ONLY AND ARE NOT NECESSARILY INCLUDED IN THE DESCRIPTION OF COVERINGS AND OTHER MATTERS OF THE UNIT AS DEFINITION OF THE WALLS AND EXCLUDES INTERIOR ONLY AND ARE NOT NECESSARILY INCLUDED IN THE DESCRIPTION OF COVERINGS AND OTHER MATTERS OF THE UNIT AS DEFINITION OF THE WALLS AND EXCLUDES INTERIOR ONLY AND ARE NOT NECESSARILY INCLUDED IN THE DESCRIPTION OF COVERINGS AND OTHER MATTERS OF THE UNIT. SET FORTH IN THE DESCRIPTION OF COVERINGS AND OTHER MATTERS OF THE UNIT AS DEFINITION OF THE WALLS AND WITH ACTUAL CONTROL ONLY AND ARE NOT NECESSARILY INCLUDED WITH THE PURCHASE OF THE UNIT. CONSULT YOUR PURCHASE AGREEMENT AND ANY ADDENDATES OF THE UNIT. DIMENSIONS AND SQUARE FOOTAGE ARE APPROXIMATE, WITH ACTUAL CONSULT YOUR PURCHASE AGREEMENT AND ANY ADDENDATION AND ANY ADDENDATES OF THE UNIT. DIMENSIONS AND SQUARE FOOTAGE ARE APPROXIMATE, WITH ACTUAL CONSTRUCTION. ADDITIONALLY AND ANY ADDITION AND ANY ADDITION. ADDITION AND ANY ADDITION AND A CONCEPTUAL RENDERINGS AND THE DEVELOPER EXPRESSLY RESERVES THE RIGHT TO MAKE MODIFICATIONS. ACTUAL VIEWS MAY VARY AND CANNOT BE GUARANTEED. VIEWS SHOWN CANNOT BE GUARANTEED. VI ARE FURTHER ADDRESSED IN THE PURCHASE AGREEMENT AND ANY ADDENDA THERETO AND THE CONDOMINIUM DOCUMENTS.