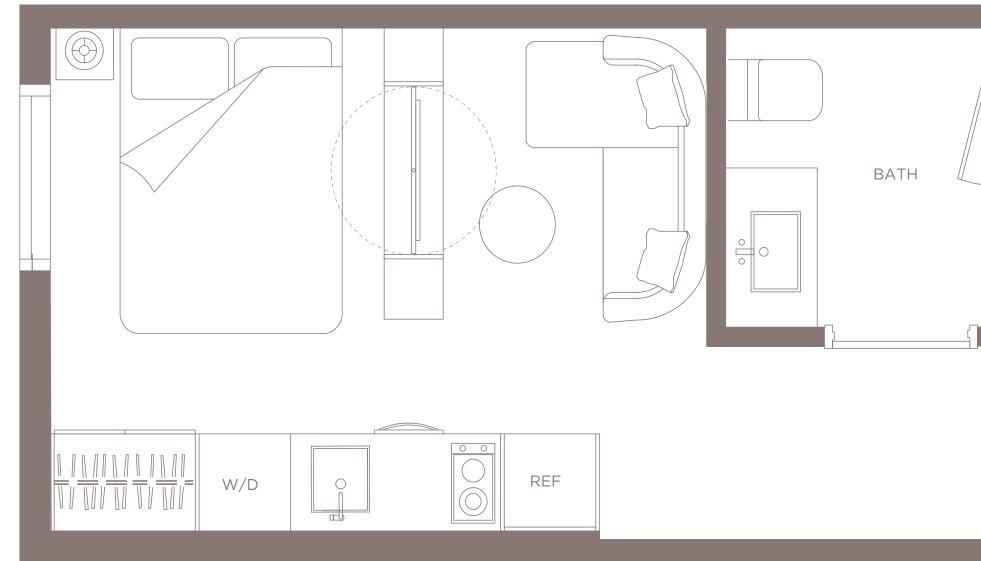

STUDIO | 1 BATH LIVING AREA 287 SQ FT 26.66 M<sup>2</sup>

CARL REPRESENTATIONS CANNOT BE RELIED UPON AS CORRECTLY STATING THE REPRESENTATIONS OF THE DEVELOPER. FOR CORRECT REPRESENTATIONS, MAKE REFERENCE TO THIS BROCHURE AND TO THE DOCUMENTS REQUIRED BY SECTION 718.503, FLORIDA STATUTES, TO BE FURNISHED BY A DEVELOPER TO A BUYER OR LESSEE.